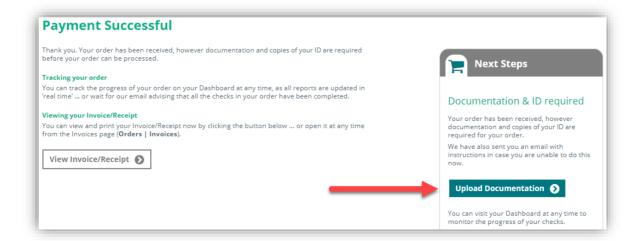

- 2. Once you're logged in, follow the prompts and enter all the information we require to conduct these checks. You'll then need to make payment at the end.
- 3. Once payment is made, you'll be required to complete some additional forms. Click on "Upload Documentation". These additional documents will also be emailed to you.

Page 2 of 3

4. Once the required forms have been uploaded – you'll need to upload copies of ID.

5. Once you have successfully placed your order and submitted all the required documentation/ID, the CVCheck team will begin processing your request asap. The estimated time to complete all the checks can take up to **20 business days**. CVCheck will send you an email confirmation once your checks have been completed.