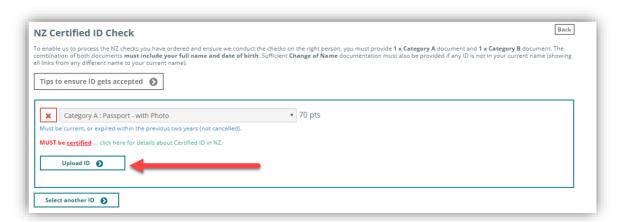

Page 2 of 3

4. Once the required forms have been uploaded – you'll need to upload copies of ID.

5. Once you have successfully placed your order and submitted all the required documentation/ID, the CVCheck team will begin processing your request asap. The estimated time to complete all the checks can take up to **20 business days**. CVCheck will send you an email confirmation once your checks have been completed.