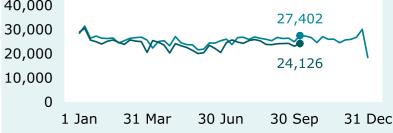

#### Main benefits

recipients (Graph 1)

86 decrease

when comparing 4 October (391,035) with 27 September (391,221).

Main benefits cancels into work (Graph 5)

3 3 increase

when comparing 4 October (1,647) with 27 September (1,614).