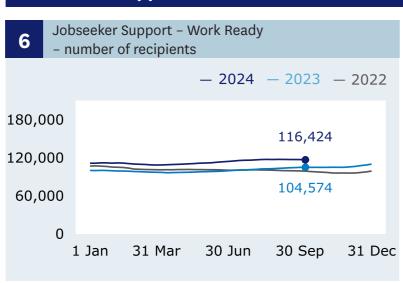

## **Jobseeker Support**

recipients (Graphs 6 and 7)

534 decrease

when comparing 4 October (204,228) with 27 September (204,762).

> 480 decrease Work-Ready

57 decrease Health Condition or Disability

# 90,000 60,000 77,124 30,000 0 31 Dec 1 Jan 31 Mar 30 Jun 30 Sep

For the full set of data and supporting information please go to: www.msd.govt.nz/about-msd-and-our-work/

publications-resources/statistics/weekly-reporting/