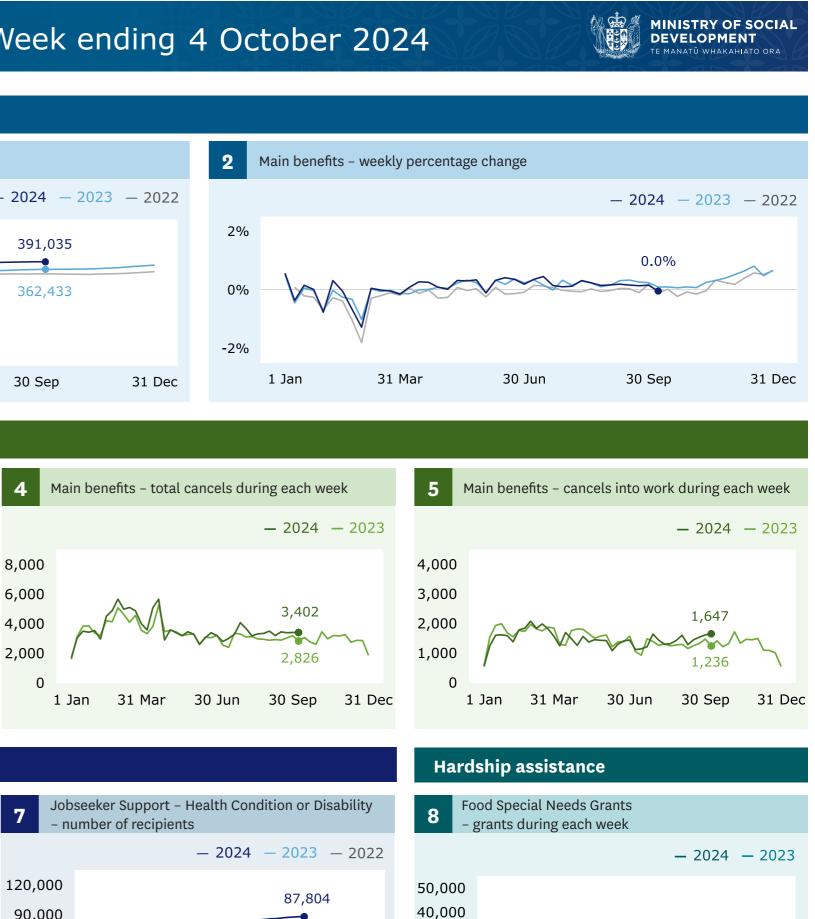

#### Main benefits

recipients (Graph 1)

86 decrease

when comparing 4 October (391,035) with 27 September (391,221).

Main benefits cancels into work (Graph 5)

3 3 increase

when comparing 4 October (1,647) with 27 September (1,614).

## **Jobseeker Support**

recipients (Graphs 6 and 7)

534 decrease

when comparing 4 October (204,228) with 27 September (204,762).

> 480 decrease Work-Ready

57 decrease Health Condition or Disability

## **Grants and cancellations**

#### Jobseeker Support

# 90,000 60,000 77,124 30,000 0 31 Dec 1 Jan 31 Mar 30 Jun 30 Sep

For the full set of data and supporting information please go to: www.msd.govt.nz/about-msd-and-our-work/

publications-resources/statistics/weekly-reporting/