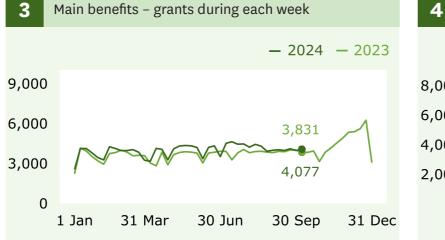

#### Main benefits

recipients (Graph 1)

86 decrease

when comparing 4 October (391,035) with 27 September (391,221).

Main benefits cancels into work (Graph 5)

3 3 increase

when comparing 4 October (1,647) with 27 September (1,614).