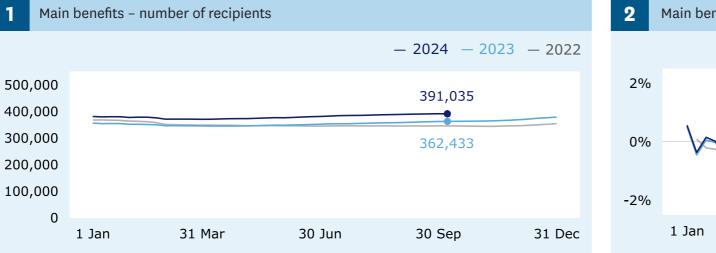

#### Main benefits

recipients (Graph 1)

86 decrease

when comparing 4 October (391,035) with 27 September (391,221).

Main benefits cancels into work (Graph 5)

3 3 increase

when comparing 4 October (1,647) with 27 September (1,614).