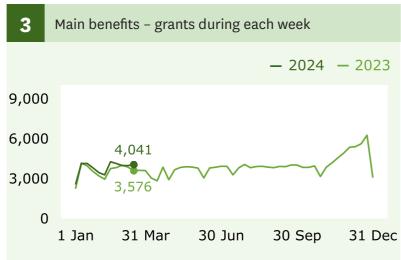

# Income Support | Weekly Benefits Update | Week ending 15 March 2024



#### **Main benefits**

recipients (Graph 1)

↓ **36** decrease

when comparing 15 March (370,977) with 8 March (371,013).

#### **Main benefits**

cancels into work (Graph 5)

↑ **147** increase

when comparing 15 March (1,980) with 8 March (1,833).

## Jobseeker Support

Work Readyrecipients (Graph 6)

309 decrease

when comparing 15 March (109,173) with 8 March (109,482).

Main benefits - number of recipients

- 2024 - 2023 - 2022

500,000
400,000
370,977
200,000
100,000
1 Jan 31 Mar 30 Jun 30 Sep 31 Dec



### **Grants and cancellations**

**Main benefits** 







### Jobseeker Support





### Hardship assistance



For the full set of data and supporting information please go to: <a href="https://www.msd.govt.nz/about-msd-and-our-work/publications-resources/statistics/weekly-reporting/">www.msd.govt.nz/about-msd-and-our-work/publications-resources/statistics/</a> <a href="https://www.msd.govt.nz/about-msd-and-our-work/publications-resources/statistics/weekly-reporting/">weekly-reporting/</a>