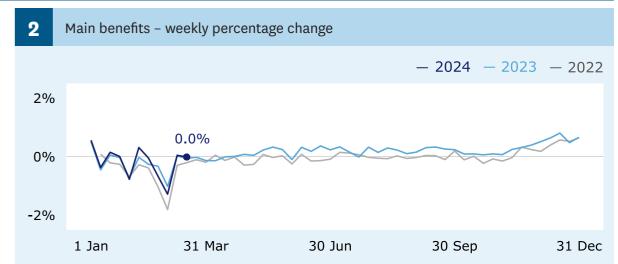

#### **Main benefits**

recipients (Graph 1)

↓ **36** decrease

when comparing 15 March (370,977) with 8 March (371,013).