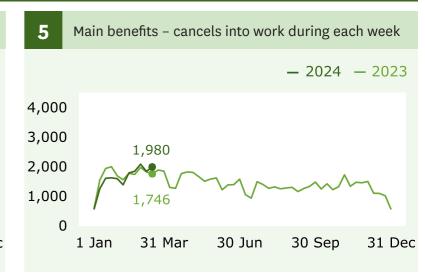

#### **Main benefits**

cancels into work (Graph 5)

↑ **147** increase

when comparing 15 March (1,980) with 8 March (1,833).