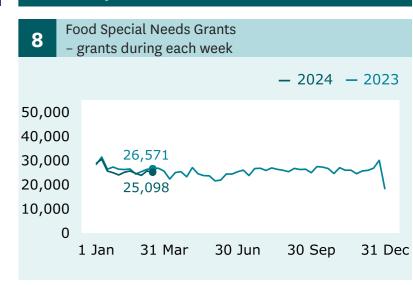

# Income Support | Weekly Benefits Update | Week ending 15 March 2024



#### **Main benefits**

recipients (Graph 1)

↓ **36** decrease

when comparing 15 March (370,977) with 8 March (371,013).

#### **Main benefits**

cancels into work (Graph 5)

↑ **147** increase

when comparing 15 March (1,980) with 8 March (1,833).

## Jobseeker Support

Work Readyrecipients (Graph 6)

309 decrease

when comparing 15 March (109,173) with 8 March (109,482).

Main benefits - number of recipients

- 2024 - 2023 - 2022

500,000
400,000
370,977
200,000
100,000
1 Jan 31 Mar 30 Jun 30 Sep 31 Dec



### **Grants and cancellations**

**Main benefits** 







### Jobseeker Support





### Hardship assistance



For the full set of data and supporting information please go to: <a href="https://www.msd.govt.nz/about-msd-and-our-work/publications-resources/statistics/weekly-reporting/">www.msd.govt.nz/about-msd-and-our-work/publications-resources/statistics/</a> <a href="https://www.msd.govt.nz/about-msd-and-our-work/publications-resources/statistics/weekly-reporting/">weekly-reporting/</a>