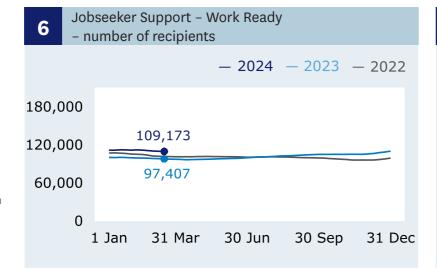

## Jobseeker Support

Work Readyrecipients (Graph 6)

309 decrease

when comparing 15 March (109,173) with 8 March (109,482).

Main benefits - number of recipients

- 2024 - 2023 - 2022

500,000
400,000
370,977
200,000
100,000
1 Jan 31 Mar 30 Jun 30 Sep 31 Dec