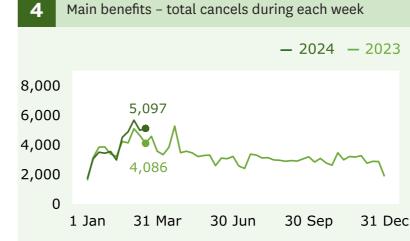

# Income Support | Weekly Benefits Update | Week ending 15 March 2024



#### **Main benefits**

recipients (Graph 1)

↓ **36** decrease

when comparing 15 March (370,977) with 8 March (371,013).

#### **Main benefits**

cancels into work (Graph 5)

↑ **147** increase

when comparing 15 March (1,980) with 8 March (1,833).

## Jobseeker Support

Work Readyrecipients (Graph 6)

309 decrease

when comparing 15 March (109,173) with 8 March (109,482).

Main benefits - number of recipients

- 2024 - 2023 - 2022

500,000
400,000
370,977
200,000
100,000
1 Jan 31 Mar 30 Jun 30 Sep 31 Dec



### **Grants and cancellations**

**Main benefits** 







### Jobseeker Support





### Hardship assistance



For the full set of data and supporting information please go to: <a href="https://www.msd.govt.nz/about-msd-and-our-work/publications-resources/statistics/weekly-reporting/">www.msd.govt.nz/about-msd-and-our-work/publications-resources/statistics/</a> <a href="https://www.msd.govt.nz/about-msd-and-our-work/publications-resources/statistics/weekly-reporting/">weekly-reporting/</a>