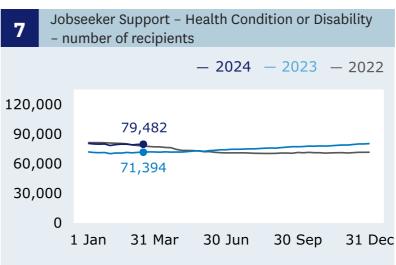

# Income Support | Weekly Benefits Update | Week ending 15 March 2024



#### **Main benefits**

recipients (Graph 1)

↓ **36** decrease

when comparing 15 March (370,977) with 8 March (371,013).

#### **Main benefits**

cancels into work (Graph 5)

↑ **147** increase

when comparing 15 March (1,980) with 8 March (1,833).

## Jobseeker Support

Work Readyrecipients (Graph 6)

309 decrease

when comparing 15 March (109,173) with 8 March (109,482).

Main benefits - number of recipients

- 2024 - 2023 - 2022

500,000
400,000
370,977
200,000
100,000
1 Jan 31 Mar 30 Jun 30 Sep 31 Dec



### **Grants and cancellations**

**Main benefits** 







### Jobseeker Support





### Hardship assistance



For the full set of data and supporting information please go to: <a href="https://www.msd.govt.nz/about-msd-and-our-work/publications-resources/statistics/weekly-reporting/">www.msd.govt.nz/about-msd-and-our-work/publications-resources/statistics/</a> <a href="https://www.msd.govt.nz/about-msd-and-our-work/publications-resources/statistics/weekly-reporting/">weekly-reporting/</a>