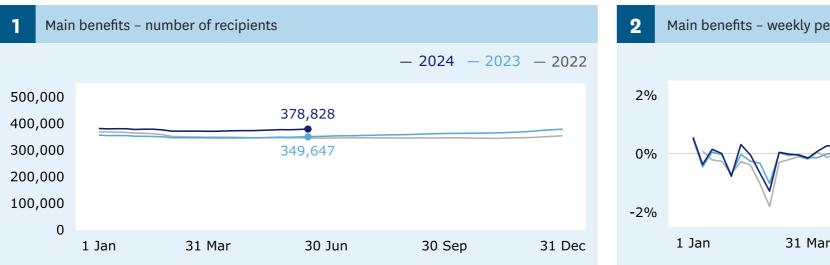

#### Main benefits

recipients (Graph 1)

↑ **1,551** increase

when comparing 14 June (378,828) with 7 June (377,277).

Main benefits cancels into work (Graph 5)

219 increase

when comparing 14 June (1,296) with 7 June (1,077).