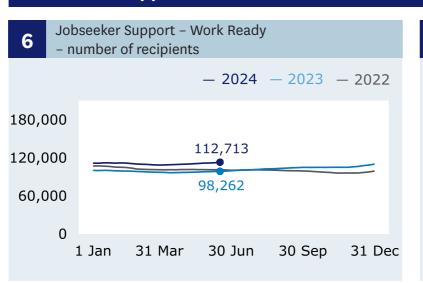

## **Jobseeker Support** - Work Ready recipients (Graph 6)

58

when comparing 14 June (112,713) with 7 June (111,855).

ncrease

**Main benefits** 