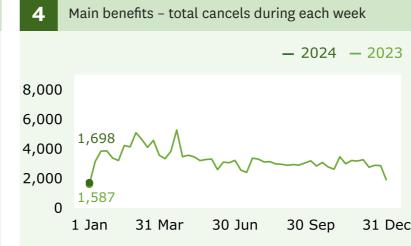

#### **Main benefits**

cancels into work (Graph 5)

## No change

when comparing 5 January (543) with 29 December (543).