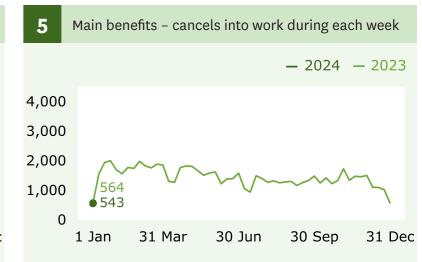

#### **Main benefits**

cancels into work (Graph 5)

## No change

when comparing 5 January (543) with 29 December (543).