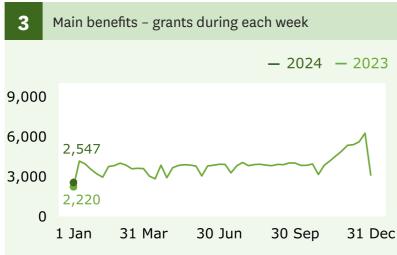

1)

↑ **2,133** increase

when comparing 5 January (380,844) with 29 December (378,711).

#### **Main benefits**

cancels into work (Graph 5)

## No change

when comparing 5 January (543) with 29 December (543).

## Jobseeker Support

Work Readyrecipients (Graph 6)

1,461 increase

when comparing 5 January (111,159) with 29 December (109,698).

## Jobseeker Support Student Hardship

recipients

198 increase

when comparing 5 January (6,960) with 29 December (6,762).

For the full set of data and supporting information please go to: <a href="https://www.msd.govt.nz/about-msd-and-our-work/publications-resources/statistics/weekly-reporting/">www.msd.govt.nz/about-msd-and-our-work/publications-resources/statistics/weekly-reporting/</a>

### Main benefits





### **Grants and cancellations**







#### **Jobseeker Support**





## Hardship assistance