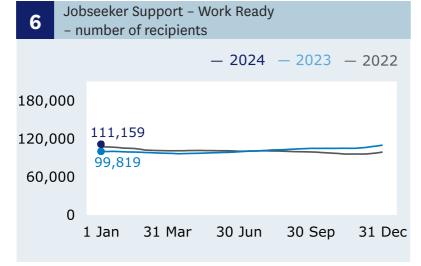

## Jobseeker Support

Work Readyrecipients (Graph 6)

1,461 increase

when comparing 5 January (111,159) with 29 December (109,698).