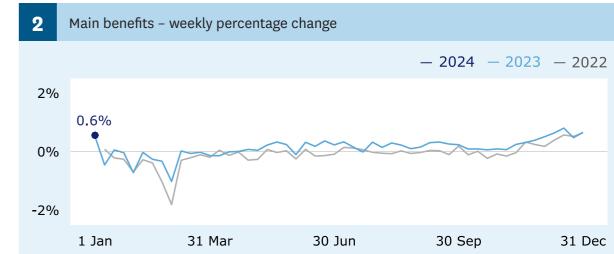

*Main benefits**

recipients (Graph 1)

↑ **2,133** increase

when comparing 5 January (380,844) with 29 December (378,711).

#### **Main benefits**

cancels into work (Graph 5)

## No change

when comparing 5 January (543) with 29 December (543).

## Jobseeker Support

Work Readyrecipients (Graph 6)

1,461 increase

when comparing 5 January (111,159) with 29 December (109,698).

## Jobseeker Support Student Hardship

recipients

198 increase

when comparing 5 January (6,960) with 29 December (6,762).

For the full set of data and supporting information please go to: <a href="https://www.msd.govt.nz/about-msd-and-our-work/publications-resources/statistics/weekly-reporting/">www.msd.govt.nz/about-msd-and-our-work/publications-resources/statistics/weekly-reporting/</a>

### Main benefits





### **Grants and cancellations**







#### **Jobseeker Support**





## Hardship assistance