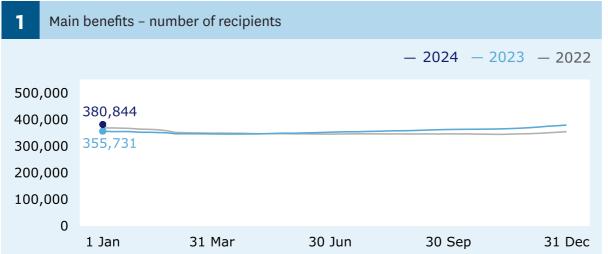

#### **Main benefits**

recipients (Graph 1)

↑ **2,133** increase

when comparing 5 January (380,844) with 29 December (378,711).