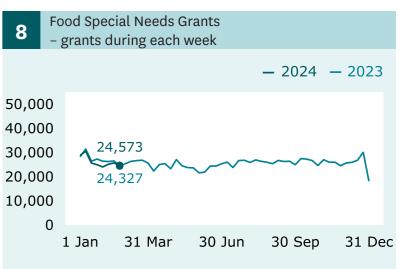

(Graph 1)

↓ **2,514** decrease

when comparing 23 February (375,639) with 16 February (378,153).

### **Main benefits**

cancels into work (Graph 5)

↑ **57**increase

when comparing 23 February (1,836) with 16 February (1,779).

# Jobseeker Support - Work Ready

recipients (Graph 6)

↓ **756** decrease

when comparing 23 February (110,580) with 16 February (111,336).

## Jobseeker Support Student Hardship

recipients

1,944 decrease

when comparing 23 February (3,825) with 16 February (5,769).

For the full set of data and supporting information please go to: <a href="https://www.msd.govt.nz/about-msd-and-our-work/publications-resources/statistics/weekly-reporting/">weekly-reporting/</a>







## **Grants and cancellations**







### **Jobseeker Support**





## Hardship assistance