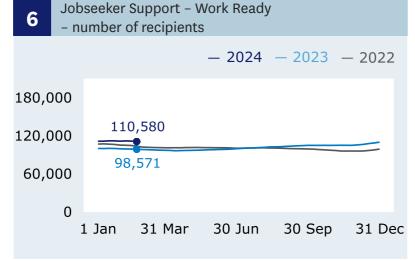

# Jobseeker Support - Work Ready

recipients (Graph 6)

↓ **756** decrease

when comparing 23 February (110,580) with 16 February (111,336).