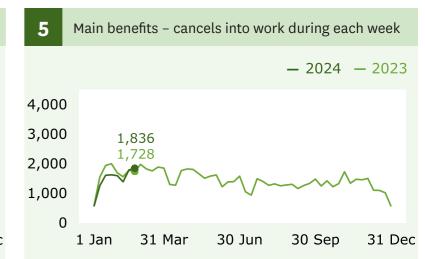

### **Main benefits**

cancels into work (Graph 5)

↑ **57**increase

when comparing 23 February (1,836) with 16 February (1,779).