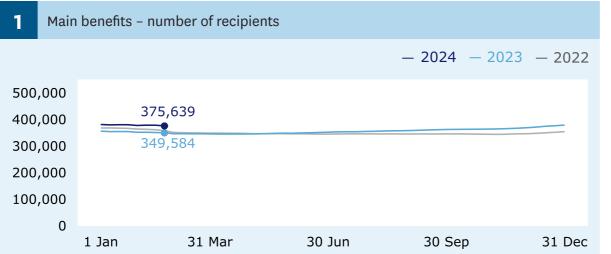

#### **Main benefits**

recipients (Graph 1)

↓ **2,514** decrease

when comparing 23 February (375,639) with 16 February (378,153).