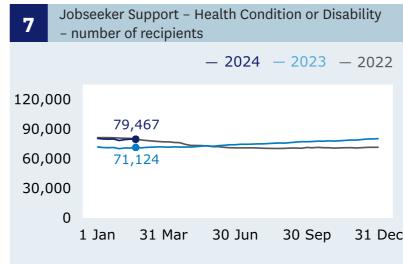

in benefits**

recipients (Graph 1)

↓ **2,514** decrease

when comparing 23 February (375,639) with 16 February (378,153).

### **Main benefits**

cancels into work (Graph 5)

↑ **57**increase

when comparing 23 February (1,836) with 16 February (1,779).

# Jobseeker Support - Work Ready

recipients (Graph 6)

↓ **756** decrease

when comparing 23 February (110,580) with 16 February (111,336).

## Jobseeker Support Student Hardship

recipients

1,944 decrease

when comparing 23 February (3,825) with 16 February (5,769).

For the full set of data and supporting information please go to: <a href="https://www.msd.govt.nz/about-msd-and-our-work/publications-resources/statistics/weekly-reporting/">weekly-reporting/</a>







## **Grants and cancellations**







### **Jobseeker Support**





## Hardship assistance