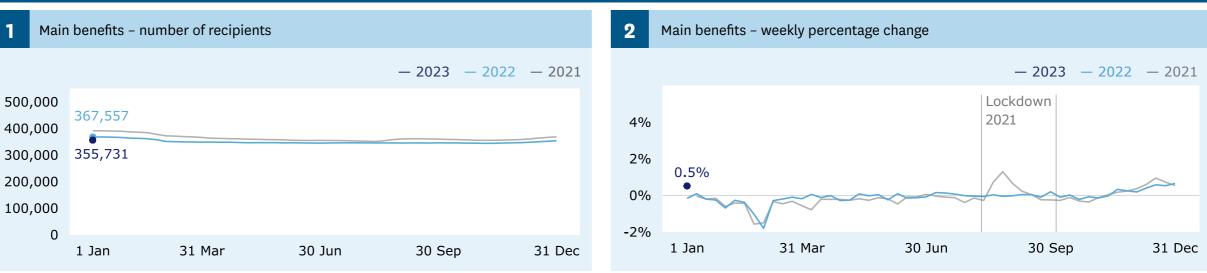

#### Main benefits

recipients (Graph 1)

↑ **1,827** increase

when comparing 6 January (355,731) with 30 December (353,904).

Main benefits cancels into work (Graph 5)

80 decrease

when comparing 6 January (564) with 30 December (744).