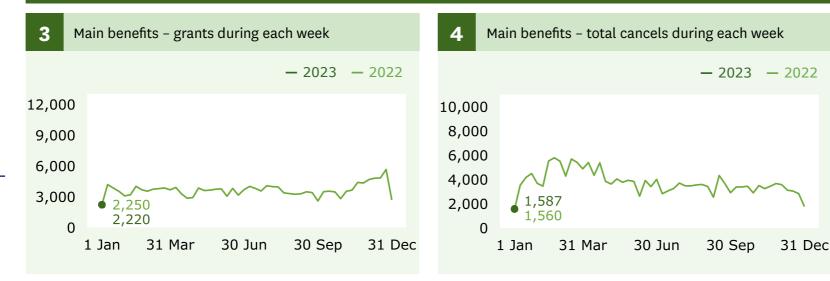

# Income Support | Weekly Benefits Update | Week ending 6 January 2023

#### Main benefits

recipients (Graph 1)

↑ **1,827** increase

when comparing 6 January (355,731) with 30 December (353,904).

Main benefits cancels into work (Graph 5)

80 decrease

when comparing 6 January (564) with 30 December (744).

# **Jobseeker Support** - Work Ready

recipients (Graph 6)

,05 increase

when comparing 6 January (99,819) with 30 December (98,766).

# **Jobseeker Support Student Hardship**

recipients

increase

when comparing 6 January (6,345) with 30 December (6,210).

For the full set of data and supporting information please go to: www.msd.govt.nz/about-msdand-our-work/publications-resources/statistics/ weekly-reporting/

#### Main benefits



### **Grants and cancellations**

6



#### Jobseeker Support Jobseeker Support - Work Ready - number of recipients - 2023 - 2022 - 2021 180,000 120,000 106,680 60,000 99,819 0 30 Sep 1 Jan 31 Mar 30 Jun 31 Dec



5



Main benefits - cancels into work during each week - 2023 - 2022 4,000 3,000 2,000 1,000 771 564 0 1 Jan 31 Mar 30 Jun 30 Sep 31 Dec

## Hardship assistance