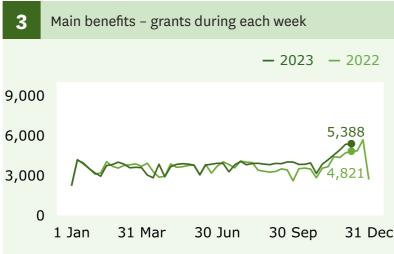

#### **Main benefits**

recipients (Graph 1)

↑ **2,370** increase

when comparing 8 December (371,415) with 1 December (369,045).

#### **Main benefits**

cancels into work (Graph 5)

 $\downarrow$  399 decrease

when comparing 8 December (1,092) with 1 December (1,491).

# Jobseeker Support - Work Ready

recipients (Graph 6)

**681** increase

when comparing 8 December (106,062) with 1 December (105,381).

## Jobseeker Support Student Hardship

recipients

↑ **852** increase

when comparing 8 December (5,304) with 1 December (4,452).

For the full set of data and supporting information please go to: <a href="https://www.msd.govt.nz/about-msd-and-our-work/publications-resources/statistics/weekly-reporting/">weekly-reporting/</a>

## **Main benefits**





## **Grants and cancellations**







### **Jobseeker Support**





## Hardship assistance