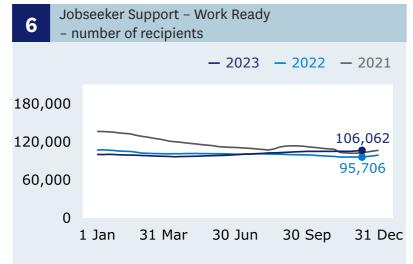

# Jobseeker Support - Work Ready

recipients (Graph 6)

**681** increase

when comparing 8 December (106,062) with 1 December (105,381).