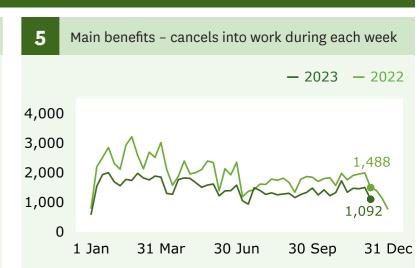

#### **Main benefits**

cancels into work (Graph 5)

 $\downarrow$  399 decrease

when comparing 8 December (1,092) with 1 December (1,491).