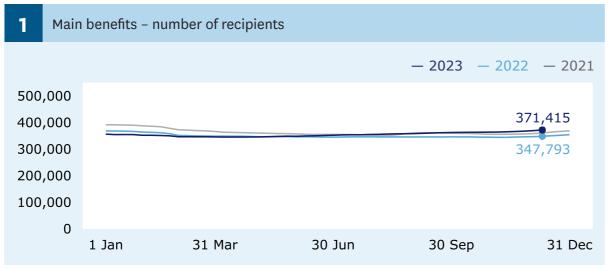

#### **Main benefits**

recipients (Graph 1)

↑ **2,370** increase

when comparing 8 December (371,415) with 1 December (369,045).