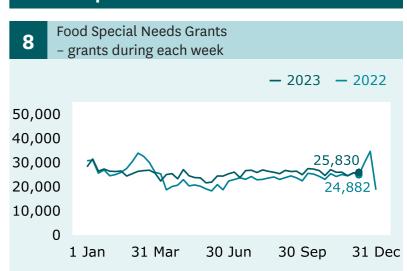

rease

when comparing 8 December (371,415) with 1 December (369,045).

#### **Main benefits**

cancels into work (Graph 5)

 $\downarrow$  399 decrease

when comparing 8 December (1,092) with 1 December (1,491).

# Jobseeker Support - Work Ready

recipients (Graph 6)

**681** increase

when comparing 8 December (106,062) with 1 December (105,381).

## Jobseeker Support Student Hardship

recipients

↑ **852** increase

when comparing 8 December (5,304) with 1 December (4,452).

For the full set of data and supporting information please go to: <a href="https://www.msd.govt.nz/about-msd-and-our-work/publications-resources/statistics/weekly-reporting/">weekly-reporting/</a>

## **Main benefits**





## **Grants and cancellations**







### **Jobseeker Support**





## Hardship assistance