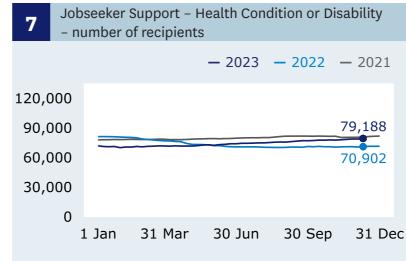

(Graph 1)

↑ **2,370** increase

when comparing 8 December (371,415) with 1 December (369,045).

#### **Main benefits**

cancels into work (Graph 5)

 $\downarrow$  399 decrease

when comparing 8 December (1,092) with 1 December (1,491).

# Jobseeker Support - Work Ready

recipients (Graph 6)

**681** increase

when comparing 8 December (106,062) with 1 December (105,381).

## Jobseeker Support Student Hardship

recipients

↑ **852** increase

when comparing 8 December (5,304) with 1 December (4,452).

For the full set of data and supporting information please go to: <a href="https://www.msd.govt.nz/about-msd-and-our-work/publications-resources/statistics/weekly-reporting/">weekly-reporting/</a>

## **Main benefits**





## **Grants and cancellations**







### **Jobseeker Support**





## Hardship assistance