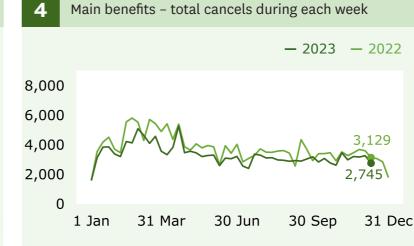

## **Main benefits**

recipients (Graph 1)

↑ **2,370** increase

when comparing 8 December (371,415) with 1 December (369,045).

#### **Main benefits**

cancels into work (Graph 5)

 $\downarrow$  399 decrease

when comparing 8 December (1,092) with 1 December (1,491).

# Jobseeker Support - Work Ready

recipients (Graph 6)

**681** increase

when comparing 8 December (106,062) with 1 December (105,381).

## Jobseeker Support Student Hardship

recipients

↑ **852** increase

when comparing 8 December (5,304) with 1 December (4,452).

For the full set of data and supporting information please go to: <a href="https://www.msd.govt.nz/about-msd-and-our-work/publications-resources/statistics/weekly-reporting/">weekly-reporting/</a>

## **Main benefits**





## **Grants and cancellations**







### **Jobseeker Support**





## Hardship assistance