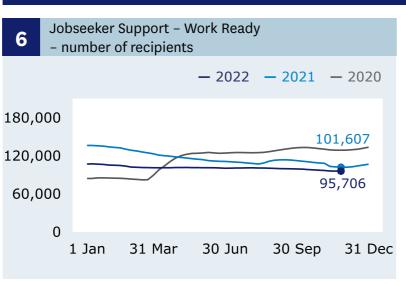

# **Jobseeker Support** - Work Ready

recipients (Graph 6)

6 6 increase

when comparing 25 November (95,706) with 18 November (95,643).