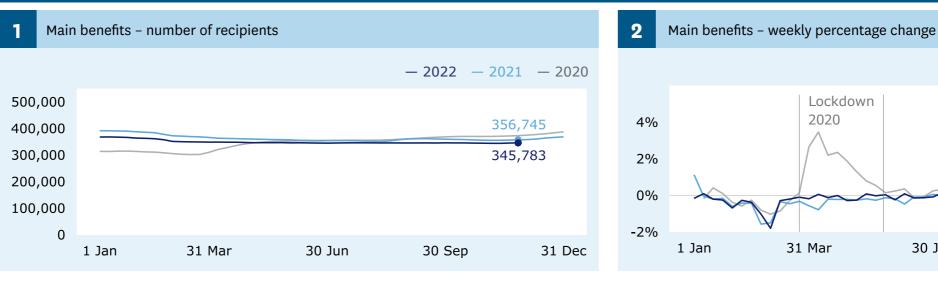

#### Main benefits

recipients (Graph 1)

**46** increase 8

when comparing 25 November (345,783) with 18 November (344,937).