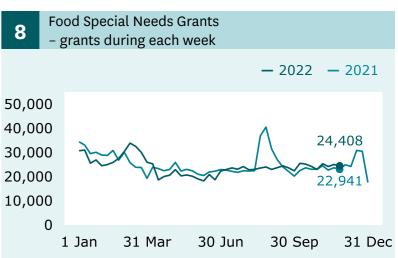

Main benefits

cancels into work (Graph 5)

45 increase

when comparing 25 November (1,944) with 18 November (1,899).

# **Jobseeker Support** - Work Ready

recipients (Graph 6)

6 6 increase

when comparing 25 November (95,706) with 18 November (95,643).

# **Jobseeker Support Student Hardship**

recipients

)5 increase

when comparing 25 November (3,366) with 18 November (2,661).

For the full set of data and supporting information please go to: www.msd.govt.nz/about-msdand-our-work/publications-resources/statistics/ weekly-reporting/

### Main benefits



### **Grants and cancellations**





#### Jobseeker Support





8

50,000 40,000 30,000 20,000





Main benefits - cancels into work during each week - 2022 - 2021 2,763 0 31 Mar 30 Sep 1 Jan 30 Jun 31 Dec

## Hardship assistance