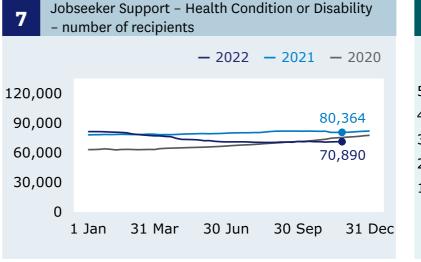

Update | Week ending 25 November 2022

#### Main benefits

recipients (Graph 1)

**46** increase 8

when comparing 25 November (345,783) with 18 November (344,937).

#### Main benefits

cancels into work (Graph 5)

45 increase

when comparing 25 November (1,944) with 18 November (1,899).

# **Jobseeker Support** - Work Ready

recipients (Graph 6)

6 6 increase

when comparing 25 November (95,706) with 18 November (95,643).

# **Jobseeker Support Student Hardship**

recipients

)5 increase

when comparing 25 November (3,366) with 18 November (2,661).

For the full set of data and supporting information please go to: www.msd.govt.nz/about-msdand-our-work/publications-resources/statistics/ weekly-reporting/

### Main benefits



### **Grants and cancellations**





#### Jobseeker Support





8

50,000 40,000 30,000 20,000





Main benefits - cancels into work during each week - 2022 - 2021 2,763 0 31 Mar 30 Sep 1 Jan 30 Jun 31 Dec

## Hardship assistance