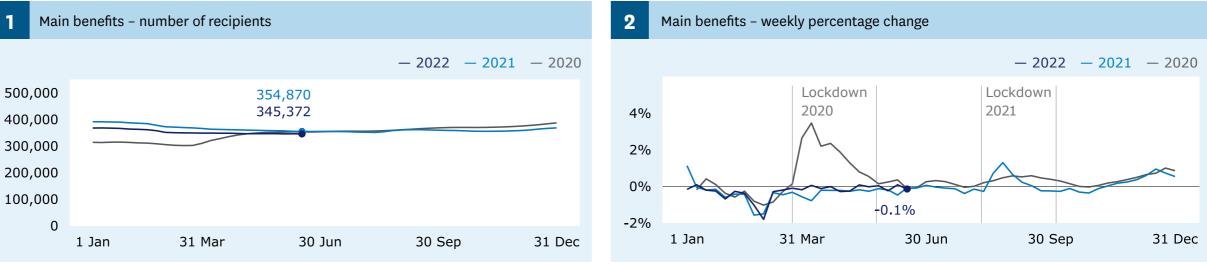

#### Main benefits

recipients (Graph 1)

507<sub>decrease</sub>

when comparing 17 June (345,372) with 10 June (345,879).

Main benefits cancels into work (Graph 5)

747 increase

when comparing 17 June (2,124) with 10 June (1,377).