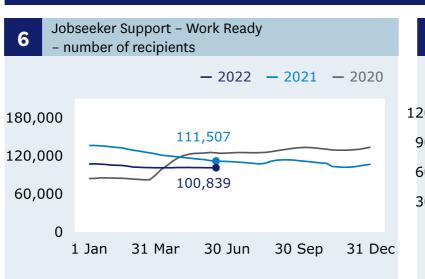

# **Jobseeker Support** - Work Ready

recipients (Graph 6)

decrease

when comparing 17 June (100,839) with 10 June (100,872).

**Main benefits** 