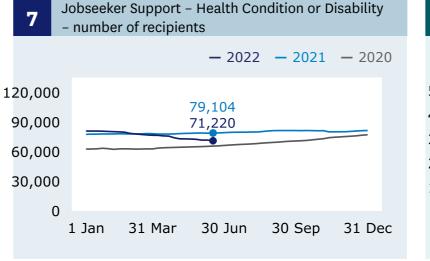

# **Jobseeker Support** - Work Ready

recipients (Graph 6)

decrease

when comparing 17 June (100,839) with 10 June (100,872).

**Main benefits** 