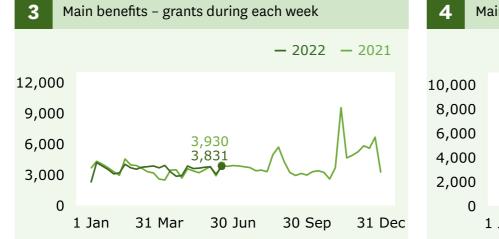

# **Income Support** | Weekly Benefits Update | Week ending 17 June 2022

#### Main benefits

recipients (Graph 1)

507<sub>decrease</sub>

when comparing 17 June (345,372) with 10 June (345,879).

Main benefits cancels into work (Graph 5)

747 increase

when comparing 17 June (2,124) with 10 June (1,377).

# **Jobseeker Support** - Work Ready

recipients (Graph 6)

decrease

when comparing 17 June (100,839) with 10 June (100,872).

**Main benefits** 



#### **Grants and cancellations**





## Jobseeker Support





For the full set of data and supporting information please go to: www.msd.govt.nz/about-msdand-our-work/publications-resources/statistics/ weekly-reporting/

1 of 1



Main benefits - cancels into work during each week - 2022 - 2021 0 31 Mar 30 Jun 1 Jan 30 Sep 31 Dec

## Hardship assistance

8