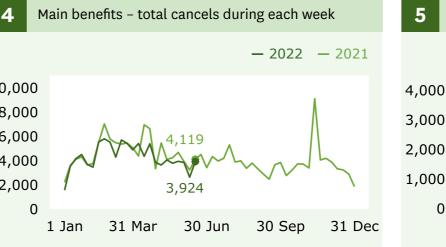

#### Main benefits

recipients (Graph 1)

507<sub>decrease</sub>

when comparing 17 June (345,372) with 10 June (345,879).

Main benefits cancels into work (Graph 5)

747 increase

when comparing 17 June (2,124) with 10 June (1,377).

## Jobseeker Support

For the full set of data and supporting information please go to: www.msd.govt.nz/about-msdand-our-work/publications-resources/statistics/ weekly-reporting/

1 of 1

Main benefits - cancels into work during each week - 2022 - 2021 0 31 Mar 30 Jun 1 Jan 30 Sep 31 Dec