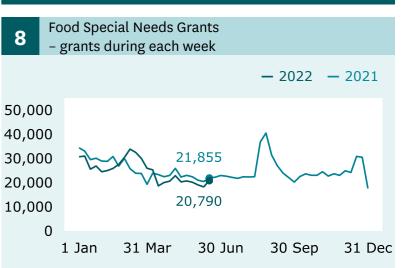

| Weekly Benefits Update | Week ending 17 June 2022

#### Main benefits

recipients (Graph 1)

507<sub>decrease</sub>

when comparing 17 June (345,372) with 10 June (345,879).

Main benefits cancels into work (Graph 5)

747 increase

when comparing 17 June (2,124) with 10 June (1,377).

# **Jobseeker Support** - Work Ready

recipients (Graph 6)

decrease

when comparing 17 June (100,839) with 10 June (100,872).

**Main benefits** 



#### **Grants and cancellations**





## Jobseeker Support





For the full set of data and supporting information please go to: www.msd.govt.nz/about-msdand-our-work/publications-resources/statistics/ weekly-reporting/

1 of 1



Main benefits - cancels into work during each week - 2022 - 2021 0 31 Mar 30 Jun 1 Jan 30 Sep 31 Dec

## Hardship assistance

8