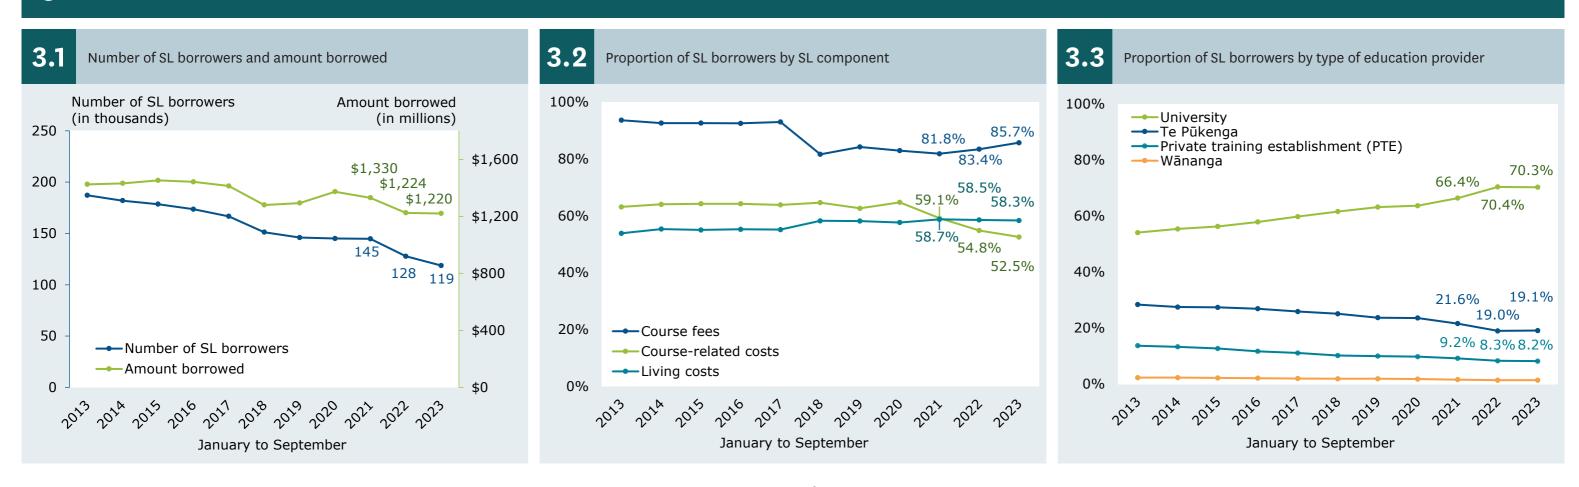

## Student support update | January to September 2023











## 4 Long-term trends - Student Allowance | January to September 2013-2023





Proportion of SA recipients based on personal and family circumstances







Students with parental-income tested allowance, living away from home
Single students living away from home
Students with parental-income tested allowance, living at home
Single students with a child/children
Single students living at home
Students in a relationship, with a child/children
Students in a relationship, without a child/children

Independent Circumstances Allowance

and Accommodation





## Other resources and websites

## Detailed reports and downloadable Excel files

are available at the Ministry of Social Development website (www.msd.govt.nz/about-msd-and-our-work/publications-resources/statistics/studylink/index.h