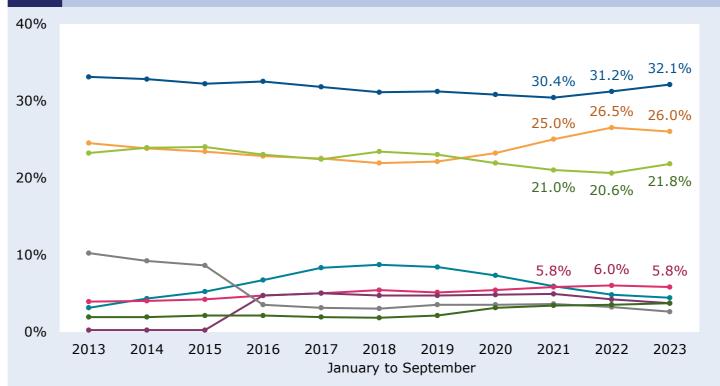

## 4 Long-term trends - Student Allowance | January to September 2013-2023

Proportion of SA recipients based on personal and family circumstances

Students with parental-income tested allowance, living away from home
Single students living away from home
Students with parental-income tested allowance, living at home
Single students with a child/children
Single students living at home
Students in a relationship, with a child/children
Students in a relationship, without a child/children