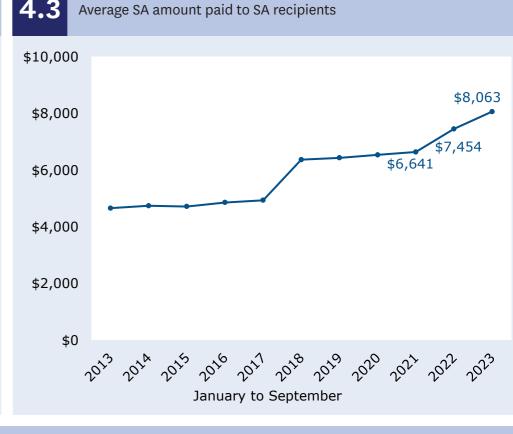

## Student support update | January to September 2023











## 4 Long-term trends - Student Allowance | January to September 2013-2023





Proportion of SA recipients based on personal and family circumstances







Students with parental-income tested allowance, living away from home
Single students living away from home
Students with parental-income tested allowance, living at home
Single students with a child/children
Single students living at home
Students in a relationship, with a child/children
Students in a relationship, without a child/children

Independent Circumstances Allowance

and Accommodation





## Other resources and websites

## Detailed reports and downloadable Excel files

are available at the Ministry of Social Development website (www.msd.govt.nz/about-msd-and-our-work/publications-resources/statistics/studylink/index.html).

Inland Revenue's **Student Loan Scheme quarterly reports** on loan repayments are available at the Inland Revenue website (<a href="www.ird.govt.nz/a