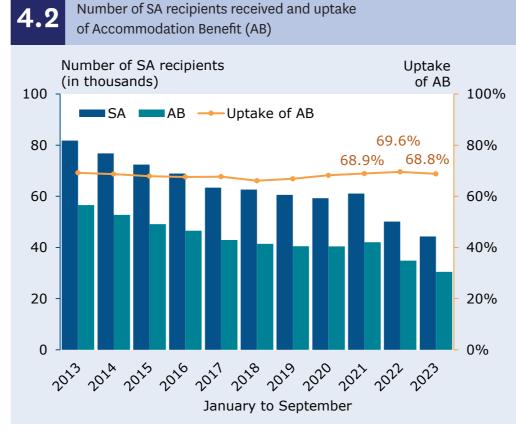

## Student support update | January to September 2023











## 4 Long-term trends - Student Allowance | January to September 2013-2023





Proportion of SA recipients based on personal and family circumstances







Students with parental-income tested allowance, living away from home
Single students living away from home
Students with parental-income tested allowance, living at home
Single students with a child/children
Single students living at home
Students in a relationship, with a child/children
Students in a relationship, without a child/children

Independent Circumstances Allowance

and Accommodation





## Other resources and websites

## Detailed reports and downloadable Excel files

are available at the Ministry of Social Development website (www.msd.govt.nz/about-msd-and-our-work/publications-resources/statistics/studylink/index.html).

Inland Revenue's **Student Loan Scheme quarterly reports** on loan repaymen