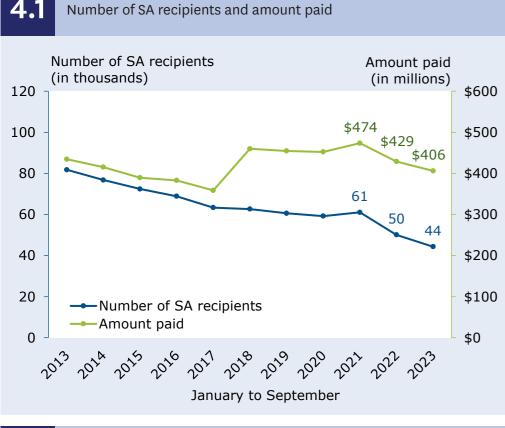

## Student support update | January to September 2023











## 4 Long-term trends - Student Allowance | January to September 2013-2023





Proportion of SA recipients based on personal and family circumstances







Students with parental-income tested allowance, living away from home
Single students living away from home
Students with parental-income tested allowance, living at home
Single students with a child/children
Single students living at home
Students in a relationship, with a child/children
Students in a relationship, without a child/children

Independent Circumstances Allowance

and Accommodation





## Other resources and websites

## Detailed reports and downloadable Excel files

are available at the Ministry of Social Development website (www.msd.govt.nz/about-msd-and-our-work/publications-resources/statistics/studylink/index.html).

Inland Revenue's **Student Loan Scheme quarterly reports** on loan repaym