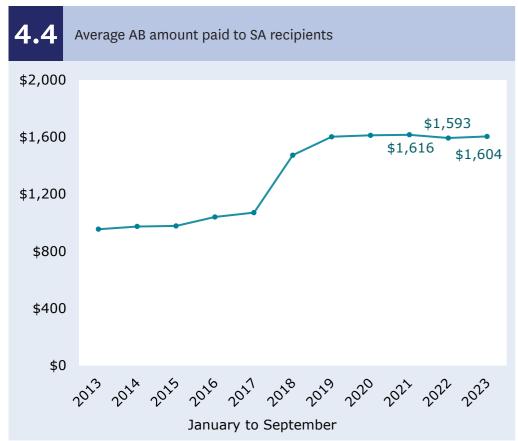

## Student support update | January to September 2023











## 4 Long-term trends - Student Allowance | January to September 2013-2023





Proportion of SA recipients based on personal and family circumstances







Students with parental-income tested allowance, living away from home
Single students living away from home
Students with parental-income tested allowance, living at home
Single students with a child/children
Single students living at home
Students in a relationship, with a child/children
Students in a relationship, without a child/children

Independent Circumstances Allowance

and Accommodation





## Other resources and websites

## Detailed reports and downloadable Excel files

are available at the Ministry of Social Development website (www.msd.govt.nz/about-msd-and-our-work/publications-resources/statistics/studylink/index.html).

Inland Revenue's **Student Loan Scheme quarterly reports** on loan repayments are available at the Inland Revenue website (<a href="www.ird.govt.nz/abo