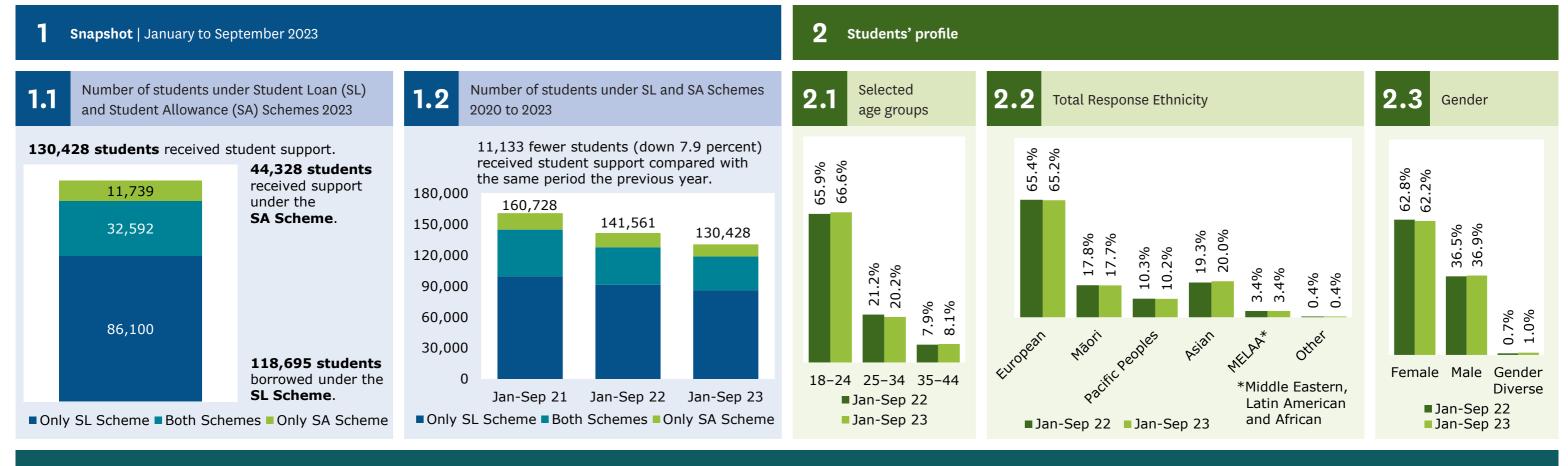

## Student support update | January to September 2023











## 4 Long-term trends - Student Allowance | January to September 2013-2023





Proportion of SA recipients based on personal and family circumstances







Students with parental-income tested allowance, living away from home
Single students living away from home
Students with parental-income tested allowance, living at home
Single students with a child/children
Single students living at home
Students in a relationship, with a child/children
Students in a relationship, without a child/children

Independent Circumstances Allowance

and Accommodation





## Other resources and websites

## Detailed reports and downloadable Excel files

are available at the Ministry of Social Development website (www.msd.govt.nz/about-msd-and-our-work/publications-resources/statistics/studylink/ind