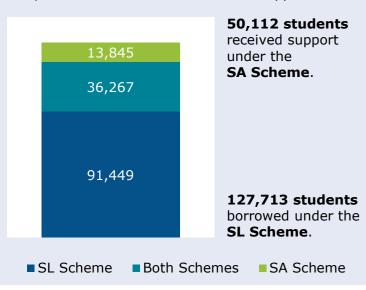

## **Snapshot** | January to September 2022

Number of students under Student Loan (SL) 1.1 and Student Allowance (SA) Schemes 2022

141,561 students received student support.

Number of students under SL and SA Schemes