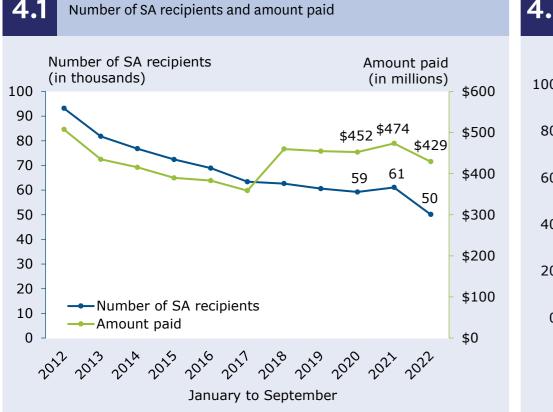

# **Student support update** | January to September 2022

1.2

2020 to 2022

## **Snapshot** | January to September 2022

Number of students under Student Loan (SL) 1.1 and Student Allowance (SA) Schemes 2022

141,561 students received student support.





Number of students under SL and SA Schemes

### 2 Students' profile



### 3 Long-term trends - Student Loan | January to September 2012-2022



Page 1 of 3



# **Student support update** | January to September 2022

## Long-term trends - Student Allowance | January to September 2012-2022









# **Student support update** | January to September 2022

## Other resources and websites

Detailed reports and downloadable Excel files are available at the Ministry of Social Development website (www.msd.govt.nz/about-msd-and-our-work/ publications-resources/statistics/studylink/index.html).

Inland Revenue's **Student Loan Scheme quarterly reports** on loan repayments are available at the Inland Revenue website (www.ird.govt.nz/about-us/tax-statistics/ student-loan-scheme).

Information on how we report **Total Response Ethnicity** is available at the Ministry of Social Development website (www.msd.govt.nz/about-msd-and-our-work/tools/ how-we-report-ethnicity.html).

Information and eligibility criteria for the government's Fees Free policy are available at the Fees Free governm