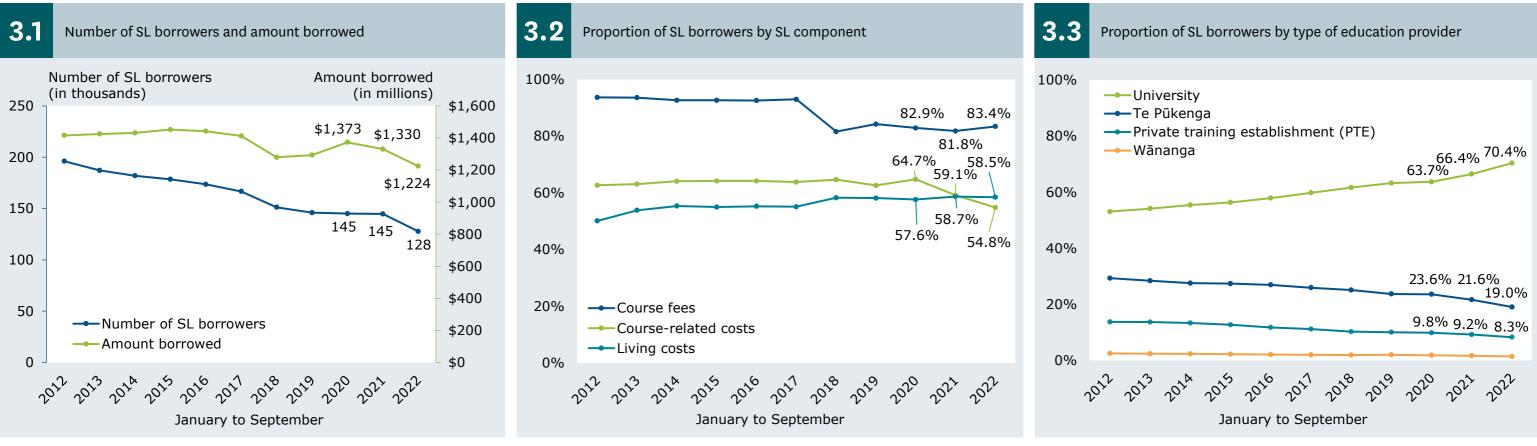

### 3 Long-term trends - Student Loan | January to September 2012-2022

Page 1 of 3