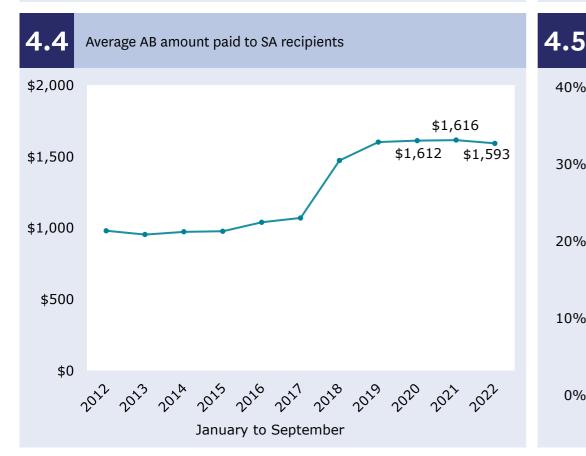

# **Student support update** | January to September 2022

1.2

2020 to 2022

## **Snapshot** | January to September 2022

Number of students under Student Loan (SL) 1.1 and Student Allowance (SA) Schemes 2022

141,561 students received student support.





Number of students under SL and SA Schemes

### 2 Students' profile



### 3 Long-term trends - Student Loan | January to September 2012-2022



Page 1 of 3



# **Student support update** | January to September 2022

## Long-term trends - Student Allowance | January to September 2012-2022









# **Student support update** | January to September 2022

## Other resources and websites

Detailed reports and downloadable Excel files are available at the Ministry of Social Development website (www.msd.govt.nz/about-msd-and-our-work/ publications-resources/statistics/studylink/index.html).

Inland Revenue's **Student Loan Scheme quarterly reports** on loan repayments are available at the Inland Revenue website (www.ird.govt.nz/about-us/tax-statistics/ student-loan-scheme).

Information on how we report **Total Response Ethnicity** is available at the Ministry of Social Development website (www.msd.govt.nz/about-msd-and-our-work/tools/ how-we-report-ethnicity.html).

Information and eligibility criteria for the government's Fees Free policy are available at the Fees Free government