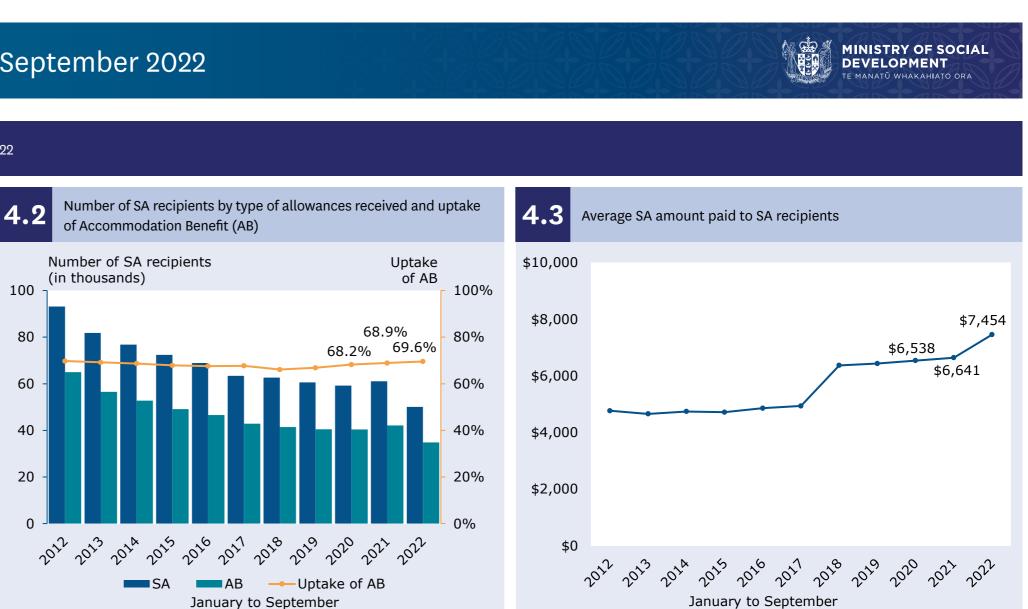

# **Student support update** | January to September 2022

1.2

2020 to 2022

## **Snapshot** | January to September 2022

Number of students under Student Loan (SL) 1.1 and Student Allowance (SA) Schemes 2022

141,561 students received student support.





Number of students under SL and SA Schemes

### 2 Students' profile



### 3 Long-term trends - Student Loan | January to September 2012-2022



Page 1 of 3



# **Student support update** | January to September 2022

## Long-term trends - Student Allowance | January to September 2012-2022









# **Student support update** | January to September 2022

## Other resources and websites

Detailed reports and downloadable Excel files are available at the Ministry of Social Development website (www.msd.govt.nz/about-msd-and-our-work/ publications-resources/statistics/studylink/index.html).

Inland Revenue's **Student Loan Scheme quarterly reports** on loan repayments are available at the Inland Revenue website (www.ird.govt.nz/about-us/tax-statistics/ student-loan-scheme).

Information on how we report **Total Response Ethnicity** is available at the Ministry of Social Development website (www.msd.govt.nz/about-msd-and-our-work/tools/ how-we-report-ethnicity.html).

Information and eligibility criteria for the government's Fees Free policy are available at the Fees Free governmen