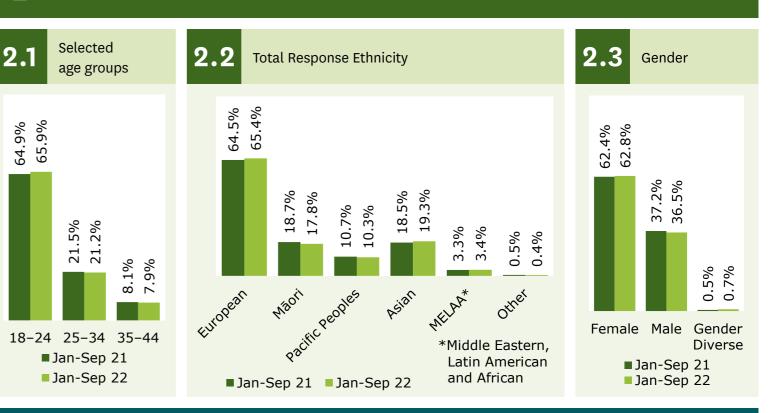

# **Student support update** | January to September 2022

1.2

2020 to 2022

## **Snapshot** | January to September 2022

Number of students under Student Loan (SL) 1.1 and Student Allowance (SA) Schemes 2022

141,561 students received student support.





Number of students under SL and SA Schemes

### 2 Students' profile



### 3 Long-term trends - Student Loan | January to September 2012-2022



Page 1 of 3



# **Student support update** | January to September 2022

## Long-term trends - Student Allowance | January to September 2012-2022









# **Student support update** | January to September 2022

## Other resources and websites

Detailed reports and downloadable Excel files are available at the Ministry of Social Development website (www.msd.govt.nz/about-msd-and-our-work/ publications-resources/statistics/studylink/index.html).

Inland Revenue's **Student Loan Scheme quarterly reports** on loan repayments are available at the Inland Revenue website (www.ird.govt.nz/about-us/tax-statistics/ student-loan-scheme).

Information on how we report **Total Response Ethnicity** is available at the Ministry