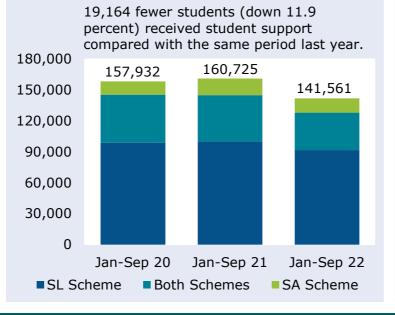

## **Snapshot** | January to September 2022

Number of students under Student Loan (SL) 1.1 and Student Allowance (SA) Schemes 2022

141,561 students received student support.

Number of students under SL and SA Schemes