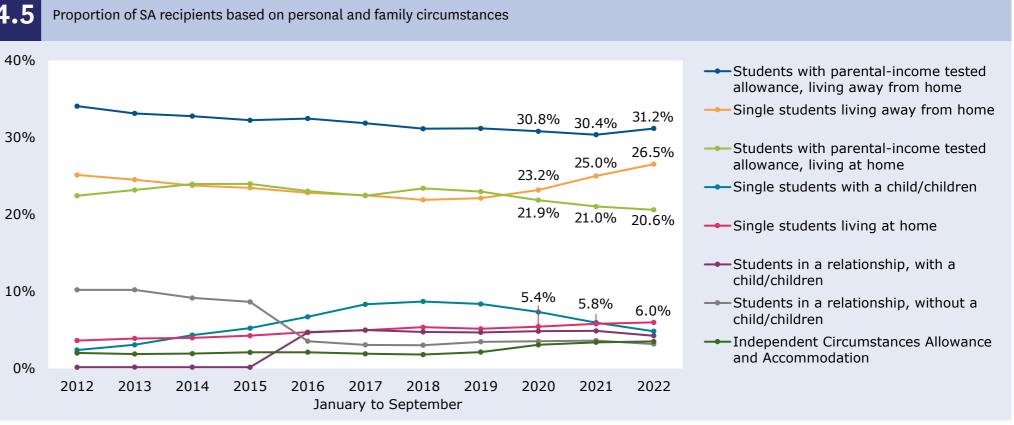

# **Student support update** | January to September 2022

1.2

2020 to 2022

## **Snapshot** | January to September 2022

Number of students under Student Loan (SL) 1.1 and Student Allowance (SA) Schemes 2022

141,561 students received student support.





Number of students under SL and SA Schemes

### 2 Students' profile



### 3 Long-term trends - Student Loan | January to September 2012-2022



Page 1 of 3



# **Student support update** | January to September 2022

## Long-term trends - Student Allowance | January to September 2012-2022









# **Student support update** | January to September 2022

## Other resources and websites

Detailed reports and downloadable Excel files are available at the Ministry of Social Development website (www.msd.govt.nz/about-msd-and-our-work/ publications-resources/statistics/studylink/index.html).

Inland Revenue's **Student Loan Scheme quarterly reports** on loan repayments are available at the Inland Revenue website (www.ird.govt.nz/about-us/tax-statistics/ student-loan-scheme).

Information on how we report **Total Response Ethnicity** is available at the Ministry of Social Development website (www.msd.govt.nz/about-msd-and-our-work/tools/ how-we-report-ethnicity.html).

Information and eligibility criteria for the government's Fees Free policy are available at the Fees Free government we