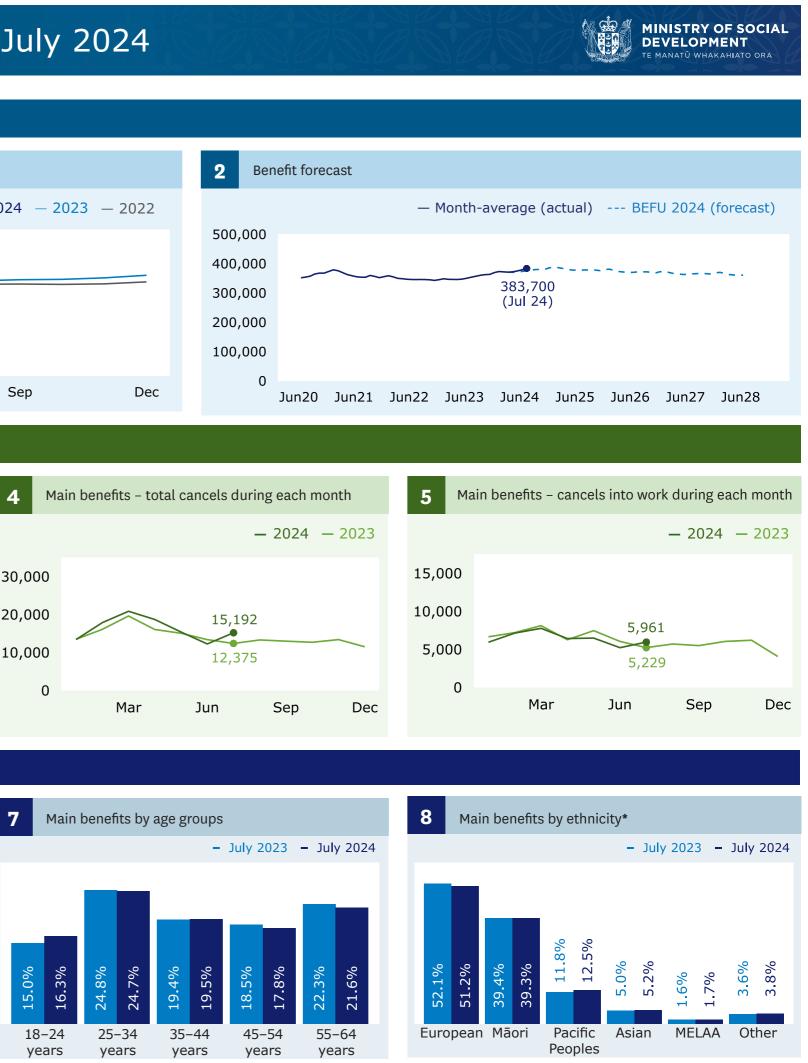

# Main benefits

cancels into work (Graph 5)

**738** increase

when comparing July 2024 (5,961) with June 2024 (5,223).