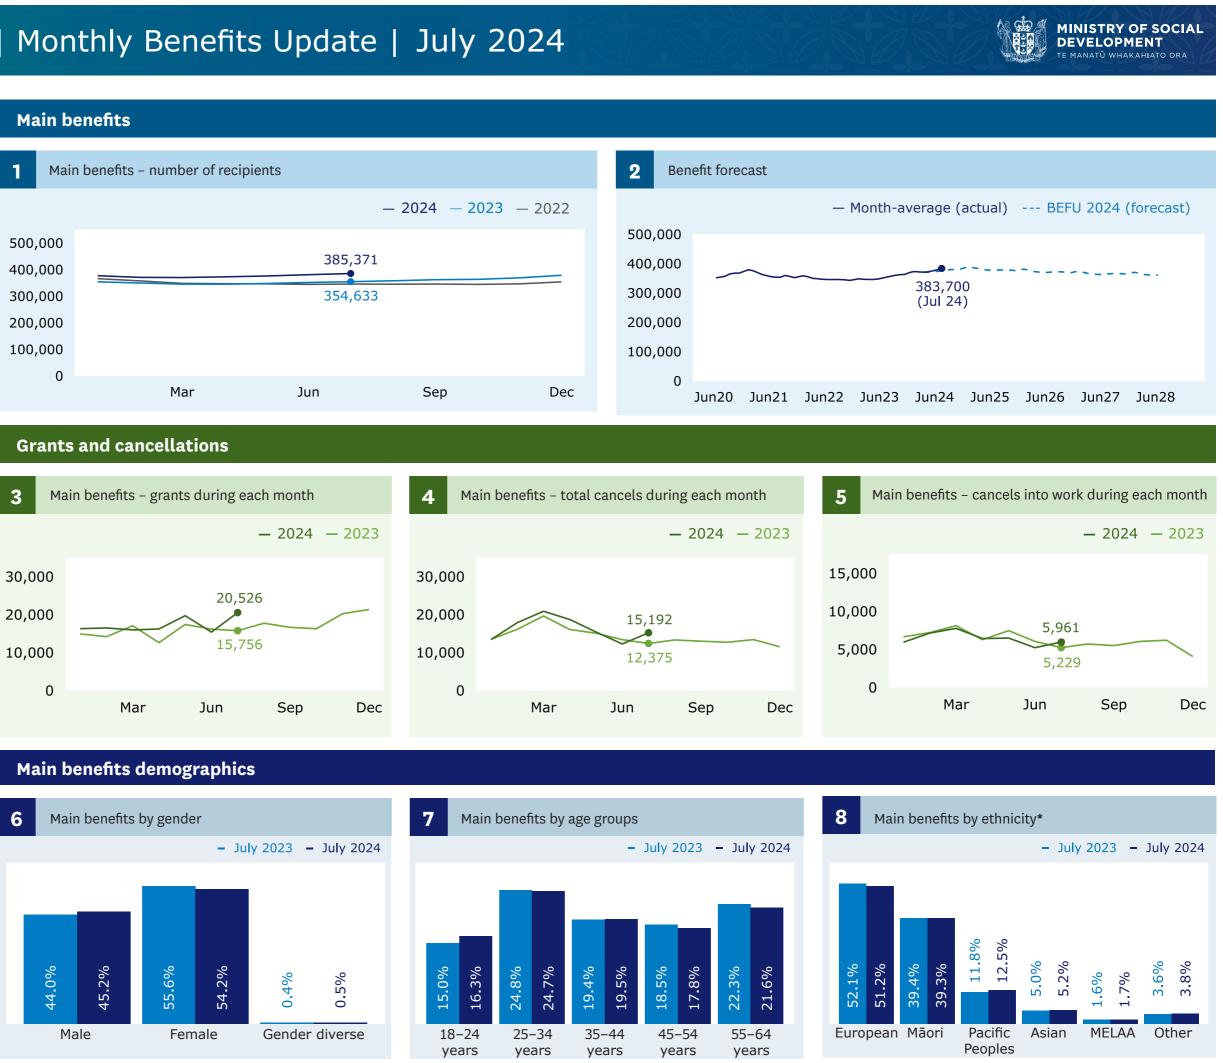

### Main benefits population percentage

12.1

of the estimated working-age population received a main benefit as at July 2024.

Main benefits recipients (Graph 1)

↑ **4,482** increase

when comparing July 2024 (385,371) with June 2024 (380,889).