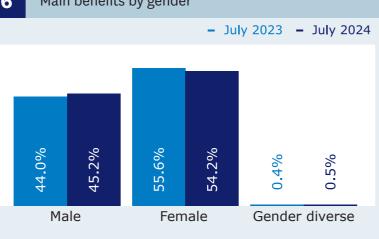

fit as at July 2024.

Main benefits recipients (Graph 1)

↑ **4,482** increase

when comparing July 2024 (385,371) with June 2024 (380,889).

# Main benefits

cancels into work (Graph 5)

**738** increase

when comparing July 2024 (5,961) with June 2024 (5,223).

# **Jobseeker Support** Work Ready recipients

(Graph 10)

2,508 increase

when comparing July 2024 (116,439) with June 2024 (113,931).

\* Ethnicity is reported using 'total response' methodology. MELAA refers to Middle Eastern, Latin American, and African. For more information, please go to: www.msd.govt.nz/about-msd-andour-work/tools/how-we-report-ethnicity.html.

For the full set of data and supporting information, please go to: www.msd.govt.nz/about-msdand-our-work/publications-resources/statistics/ monthly-reporting/











### Jobseeker Support

9

Population proportion receiving Jobseeker Support - Work Ready and percentage point change, compared with the previous year, by Regional Council





|         |     | 01100  |          |        | <br> |
|---------|-----|--------|----------|--------|------|
|         |     | - 2024 | - 2023 - | - 2022 |      |
| 100,000 |     | 83,99  | 94       |        | 20,0 |
| 75,000  |     | 74,73  | 22       | _      | 15,0 |
| 50,000  |     | /+,/   | 5        |        | 10,0 |
| 25,000  |     |        |          |        | 5,0  |
| 0       |     |        |          |        |      |
|         | Mar | Jun    | Sep      | Dec    |      |
|         |     |        |          |        |      |

| JULE P        | arent Support                            | 15  |
|-----------