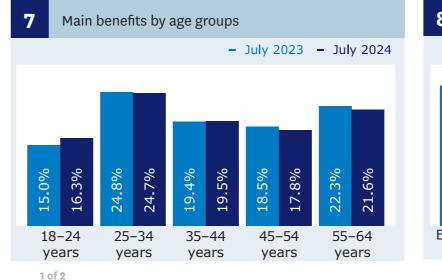

# **Jobseeker Support** Work Ready recipients

(Graph 10)

2,508 increase

when comparing July 2024 (116,439) with June 2024 (113,931).

\* Ethnicity is reported using 'total response' methodology. MELAA refers to Middle Eastern, Latin American, and African. For more information, please go to: www.msd.govt.nz/about-msd-andour-work/tools/how-we-report-ethnicity.html.