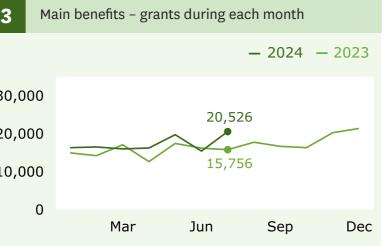

# Main benefits

cancels into work (Graph 5)

**738** increase

when comparing July 2024 (5,961) with June 2024 (5,223).