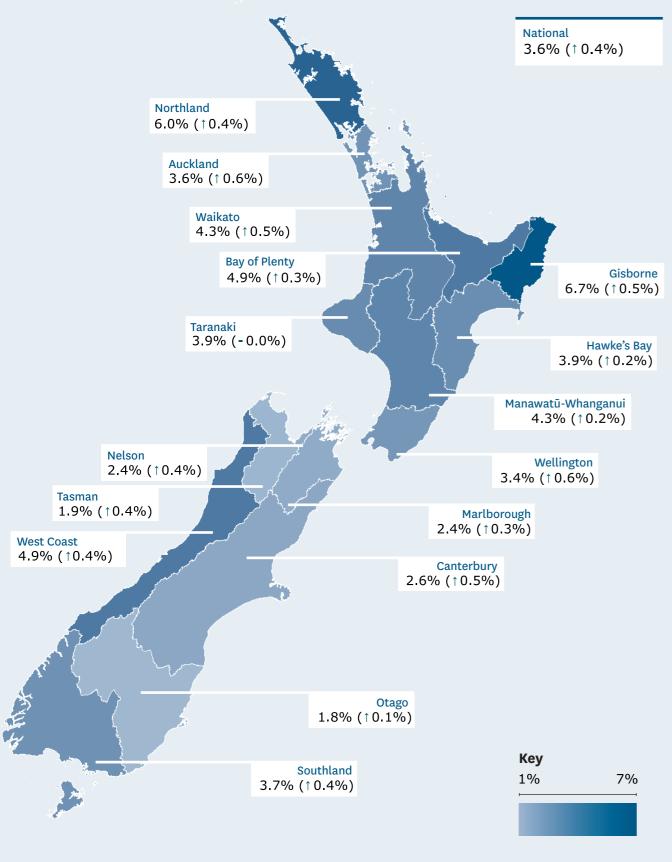

### Jobseeker Support

9

Population proportion receiving Jobseeker Support - Work Ready and percentage point change, compared with the previous year, by Regional Council

|         |     | 01100  |          |        | <br> |
|---------|-----|--------|----------|--------|------|
|         |     | - 2024 | - 2023 - | - 2022 |      |
| 100,000 |     | 83,99  | 94       |        | 20,0 |
| 75,000  |     | 74,73  | 22       | _      | 15,0 |
| 50,000  |     | /+,/   | 5        |        | 10,0 |
| 25,000  |     |        |          |        | 5,0  |
| 0       |     |        |          |        |      |
|         | Mar | Jun    | Sep      | Dec    |      |
|         |     |        |          |        |      |