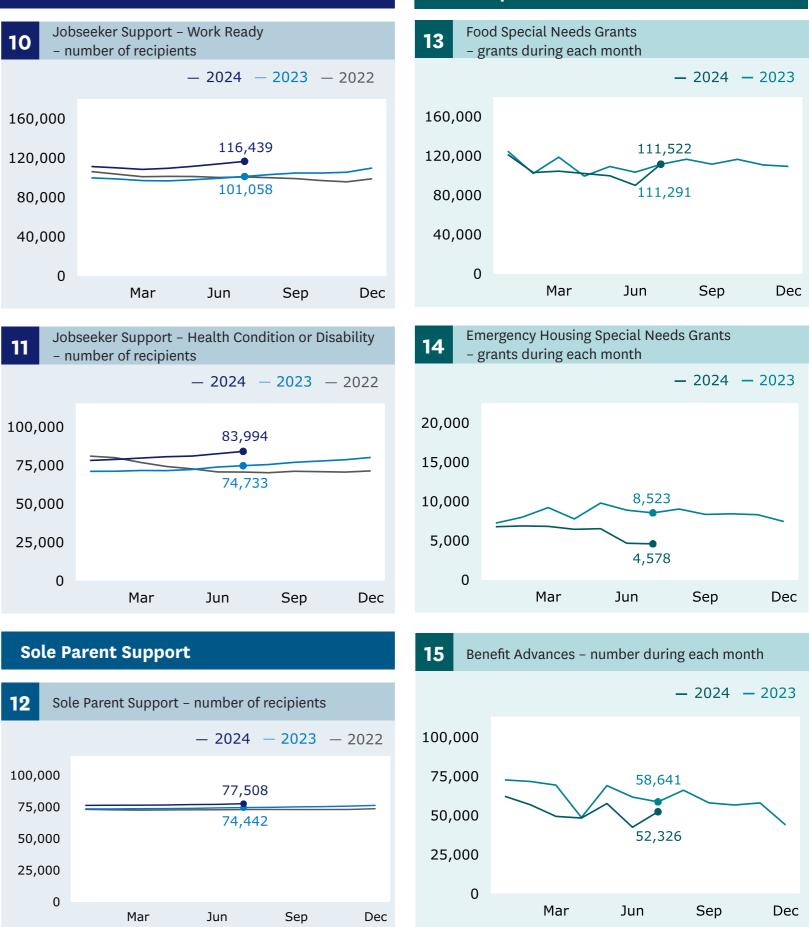

# **Jobseeker Support** Work Ready recipients

(Graph 10)

2,508 increase

when comparing July 2024 (116,439) with June 2024 (113,931).

\* Ethnicity is reported using 'total response' methodology. MELAA refers to Middle Eastern, Latin American, and African. For more information, please go to: www.msd.govt.nz/about-msd-andour-work/tools/how-we-report-ethnicity.html.

### Jobseeker Support

9

Population proportion receiving Jobseeker Support - Work Ready and percentage point change, compared with the previous year, by Regional Council

|         |     | 01100  |          |        | <br> |
|---------|-----|--------|----------|--------|------|
|         |     | - 2024 | - 2023 - | - 2022 |      |
| 100,000 |     | 83,99  | 94       |        | 20,0 |
| 75,000  |     | 74,73  | 22       | _      | 15,0 |
| 50,000  |     | /+,/   | 5        |        | 10,0 |
| 25,000  |     |        |          |        | 5,0  |
| 0       |     |        |          |        |      |
|         | Mar | Jun    | Sep      | Dec    |      |
|         |     |        |          |        |      |

| JULE P        | arent Support                            | 15  |
|---------------|------------------------------------------|-----|
| <b>12</b> Sol | le Parent Support – number of recipients |     |
|               | - 2024 - 2023 - 2022                     | 100 |
| 100,000       | 77,508                                   | 75  |
| 75,000        | 74,442                                   | 50  |
| 50,000        | , ,,,,,                                  | 21  |
| 25,000        |                                          | 25  |
| 0             |                                          |     |
|               | Mar Jun Sep Dec                          |     |
| 2 of 2        |                                          |     |