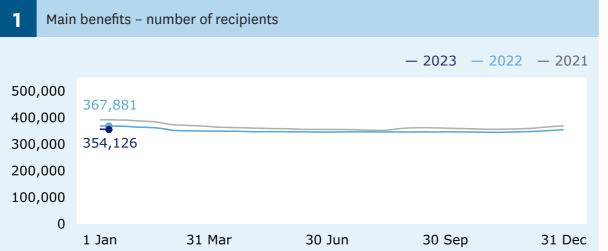

#### **Main benefits**

recipients (Graph 1)

 $\downarrow$  **1,605** decrease

when comparing 13 January (354,126) with 6 January (355,731).