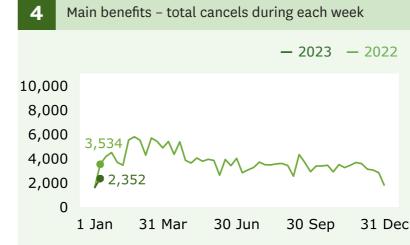

## **Main benefits**

recipients (Graph 1)

 $\downarrow$  **1,605** decrease

when comparing 13 January (354,126) with 6 January (355,731).

#### **Main benefits**

cancels into work (Graph 5)

↑ **759** increase

when comparing 13 January (1,323) with 6 January (564).

# Jobseeker Support - Work Ready

recipients (Graph 6)

**↓ 276** decrease

when comparing 13 January (99,543) with 6 January (99,819).

## Jobseeker Support Student Hardship recipients

recipients

141 increase

when comparing 13 January (6,486) with 6 January (6,345).

For the full set of data and supporting information please go to: <a href="https://www.msd.govt.nz/about-msd-and-our-work/publications-resources/statistics/weekly-reporting/">weekly-reporting/</a>

## Main benefits





### **Grants and cancellations**







### Jobseeker Support





## Hardship assistance