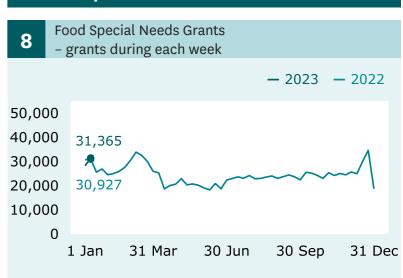

w$  **1,605** decrease

when comparing 13 January (354,126) with 6 January (355,731).

#### **Main benefits**

cancels into work (Graph 5)

↑ **759** increase

when comparing 13 January (1,323) with 6 January (564).

# Jobseeker Support - Work Ready

recipients (Graph 6)

**↓ 276** decrease

when comparing 13 January (99,543) with 6 January (99,819).

## Jobseeker Support Student Hardship recipients

recipients

141 increase

when comparing 13 January (6,486) with 6 January (6,345).

For the full set of data and supporting information please go to: <a href="https://www.msd.govt.nz/about-msd-and-our-work/publications-resources/statistics/weekly-reporting/">weekly-reporting/</a>

## Main benefits





### **Grants and cancellations**







### Jobseeker Support





## Hardship assistance