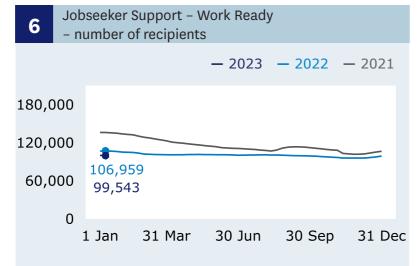

# Jobseeker Support - Work Ready

recipients (Graph 6)

**↓ 276** decrease

when comparing 13 January (99,543) with 6 January (99,819).

### Jobseeker Support