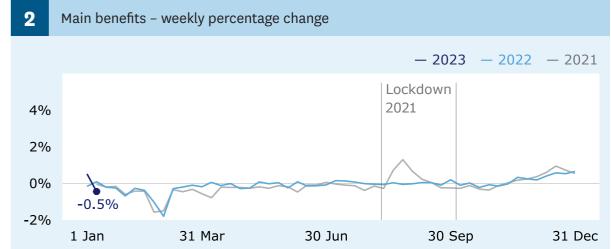

te | Week ending 13 January 2023



#### **Main benefits**

recipients (Graph 1)

 $\downarrow$  **1,605** decrease

when comparing 13 January (354,126) with 6 January (355,731).

#### **Main benefits**

cancels into work (Graph 5)

↑ **759** increase

when comparing 13 January (1,323) with 6 January (564).

# Jobseeker Support - Work Ready

recipients (Graph 6)

**↓ 276** decrease

when comparing 13 January (99,543) with 6 January (99,819).

## Jobseeker Support Student Hardship recipients

recipients

141 increase

when comparing 13 January (6,486) with 6 January (6,345).

For the full set of data and supporting information please go to: <a href="https://www.msd.govt.nz/about-msd-and-our-work/publications-resources/statistics/weekly-reporting/">weekly-reporting/</a>

## Main benefits





### **Grants and cancellations**







### Jobseeker Support





## Hardship assistance