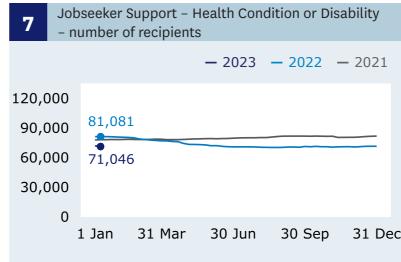

nts (Graph 1)

 $\downarrow$  **1,605** decrease

when comparing 13 January (354,126) with 6 January (355,731).

#### **Main benefits**

cancels into work (Graph 5)

↑ **759** increase

when comparing 13 January (1,323) with 6 January (564).

# Jobseeker Support - Work Ready

recipients (Graph 6)

**↓ 276** decrease

when comparing 13 January (99,543) with 6 January (99,819).

## Jobseeker Support Student Hardship recipients

recipients

141 increase

when comparing 13 January (6,486) with 6 January (6,345).

For the full set of data and supporting information please go to: <a href="https://www.msd.govt.nz/about-msd-and-our-work/publications-resources/statistics/weekly-reporting/">weekly-reporting/</a>

## Main benefits





### **Grants and cancellations**







### Jobseeker Support





## Hardship assistance