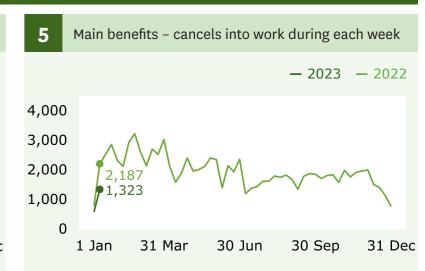

#### **Main benefits**

cancels into work (Graph 5)

↑ **759** increase

when comparing 13 January (1,323) with 6 January (564).

### **Grants and cancellations**