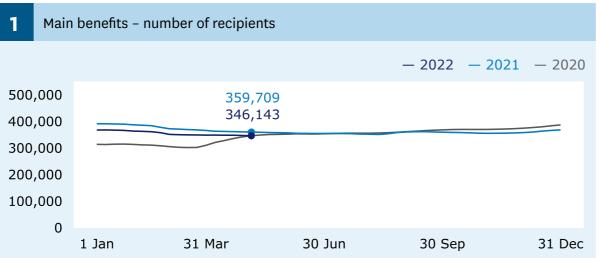

#### **Main benefits**

recipients (Graph 1)

**↓ 906** decrease

when comparing 6 May (346,143) with 29 April (347,049).