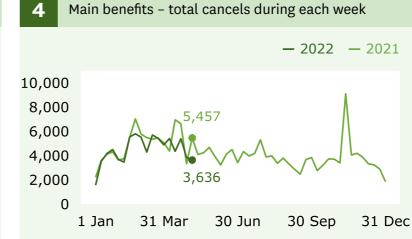

### **Main benefits**

cancels into work (Graph 5)

↓ **438** decrease

when comparing 6 May (1,947) with 29 April (2,385).

## **Grants and cancellations**