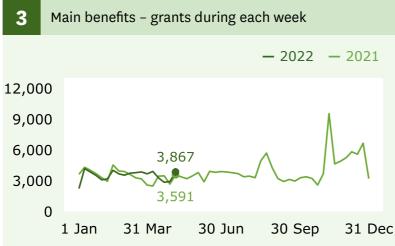

# Income Support | Weekly Benefits Update | Week ending 6 May 2022



#### **Main benefits**

recipients (Graph 1)

**↓ 906** decrease

when comparing 6 May (346,143) with 29 April (347,049).

### **Main benefits**

cancels into work (Graph 5)

↓ **438** decrease

when comparing 6 May (1,947) with 29 April (2,385).

# Jobseeker Support - Work Ready

recipients (Graph 6)

decrease

when comparing 6 May (101,193) with 29 April (101,196).

# 500,000 400,000 300,000 200,000 100,000

## Main benefits





## **Grants and cancellations**







### Jobseeker Support





# Hardship assistance



For the full set of data and supporting information please go to: <a href="https://www.msd.govt.nz/about-msd-and-our-work/publications-resources/statistics/weekly-reporting/">www.msd.govt.nz/about-msd-and-our-work/publications-resources/statistics/</a> <a href="https://www.msd.govt.nz/about-msd-and-our-work/publications-resources/statistics/weekly-reporting/">weekly-reporting/</a>