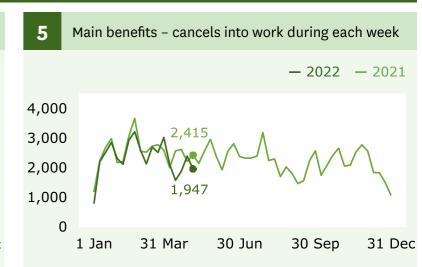

### **Main benefits**

cancels into work (Graph 5)

↓ **438** decrease

when comparing 6 May (1,947) with 29 April (2,385).