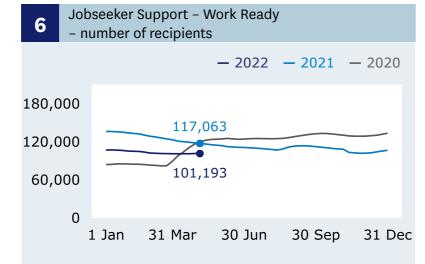

# Jobseeker Support - Work Ready

recipients (Graph 6)

decrease

when comparing 6 May (101,193) with 29 April (101,196).