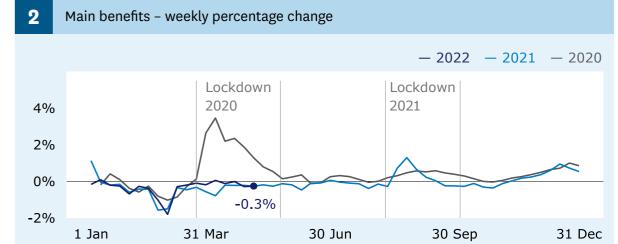

#### **Main benefits**

recipients (Graph 1)

**↓ 906** decrease

when comparing 6 May (346,143) with 29 April (347,049).