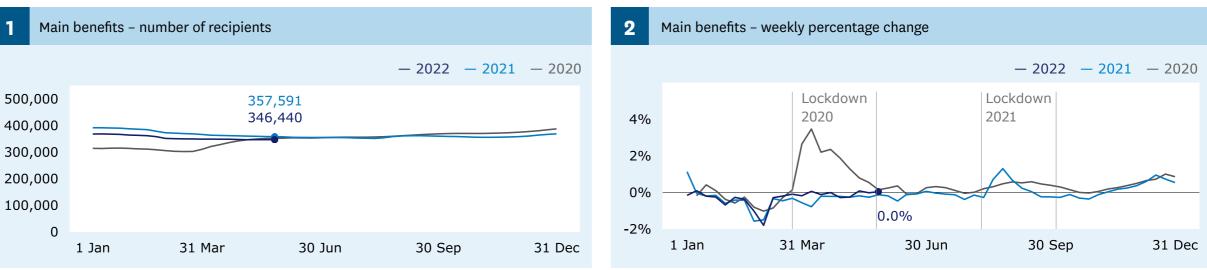

### Main benefits

recipients (Graph 1)

**17** increase

when comparing 27 May (346,440) with 20 May (346,323).

Main benefits cancels into work (Graph 5)

282 increase

when comparing 27 May (2,382) with 20 May (2,100).