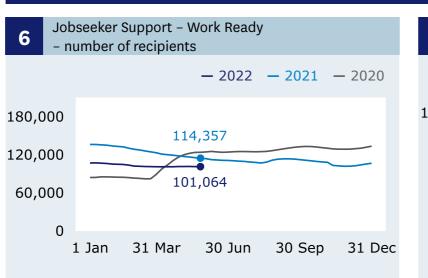

### **Jobseeker Support** - Work Ready recipients (Graph 6)

increase

6

when comparing 27 May (101,064) with 20 May (101,058).

**Main benefits** 