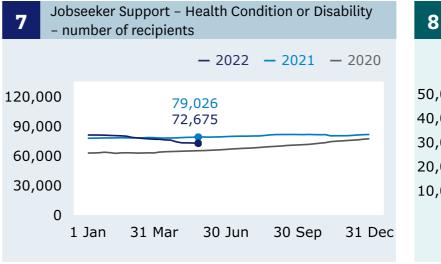

# Jobseeker Support

For the full set of data and supporting information please go to: www.msd.govt.nz/about-msdand-our-work/publications-resources/statistics/ weekly-reporting/

Main benefits - cancels into work during each week - 2022 - 2021 2,952 2.382 0 31 Mar 30 Jun 1 Jan 30 Sep 31 Dec