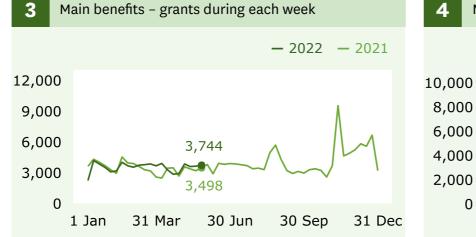

### Main benefits

recipients (Graph 1)

**17** increase

when comparing 27 May (346,440) with 20 May (346,323).

Main benefits cancels into work (Graph 5)

282 increase

when comparing 27 May (2,382) with 20 May (2,100).