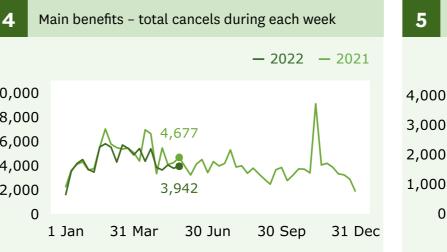

# **Income Support** | Weekly Benefits Update | Week ending 27 May 2022

### Main benefits

recipients (Graph 1)

**17** increase

when comparing 27 May (346,440) with 20 May (346,323).

Main benefits cancels into work (Graph 5)

282 increase

when comparing 27 May (2,382) with 20 May (2,100).

### **Jobseeker Support** - Work Ready recipients (Graph 6)

increase

6

when comparing 27 May (101,064) with 20 May (101,058).

**Main benefits** 



## **Grants and cancellations**





# Jobseeker Support





For the full set of data and supporting information please go to: www.msd.govt.nz/about-msdand-our-work/publications-resources/statistics/ weekly-reporting/



Main benefits - cancels into work during each week - 2022 - 2021 2,952 2.382 0 31 Mar 30 Jun 1 Jan 30 Sep 31 Dec

# Hardship assistance