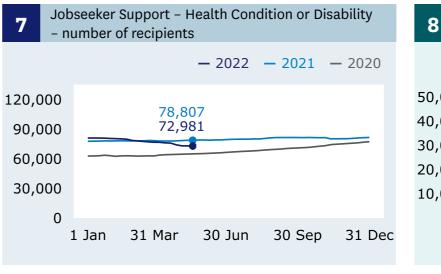

# **Income Support** | Weekly Benefits Update | Week ending 20 May 2022

#### Main benefits

recipients (Graph 1)

8 decrease

when comparing 20 May (346,323) with 13 May (346,410).

Main benefits cancels into work (Graph 5)

08 increase

when comparing 20 May (2,100) with 13 May (1,992).

# **Jobseeker Support** - Work Ready

recipients (Graph 6)



when comparing 20 May (101,058) with 13 May (101,307).

**Main benefits** 



#### **Grants and cancellations**





## **Jobseeker Support**





For the full set of data and supporting information please go to: www.msd.govt.nz/about-msdand-our-work/publications-resources/statistics/ weekly-reporting/

1 of 1



Main benefits - cancels into work during each week - 2022 - 2021 0 31 Mar 1 Jan 30 Jun 30 Sep 31 Dec

## Hardship assistance