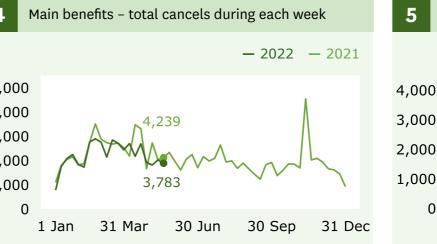

#### Main benefits

recipients (Graph 1)

8 decrease

when comparing 20 May (346,323) with 13 May (346,410).

Main benefits cancels into work (Graph 5)

08 increase

when comparing 20 May (2,100) with 13 May (1,992).

## **Jobseeker Support**

For the full set of data and supporting information please go to: www.msd.govt.nz/about-msdand-our-work/publications-resources/statistics/ weekly-reporting/

1 of 1

Main benefits - cancels into work during each week - 2022 - 2021 0 31 Mar 1 Jan 30 Jun 30 Sep 31 Dec