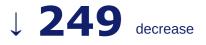

#### Main benefits

recipients (Graph 1)

8 decrease

when comparing 20 May (346,323) with 13 May (346,410).

Main benefits cancels into work (Graph 5)

08 increase

when comparing 20 May (2,100) with 13 May (1,992).