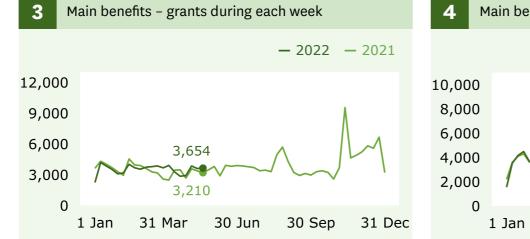

# **Income Support** | Weekly Benefits Update | Week ending 20 May 2022

#### Main benefits

recipients (Graph 1)

8 decrease

when comparing 20 May (346,323) with 13 May (346,410).

Main benefits cancels into work (Graph 5)

08 increase

when comparing 20 May (2,100) with 13 May (1,992).

# **Jobseeker Support** - Work Ready

recipients (Graph 6)



when comparing 20 May (101,058) with 13 May (101,307).

**Main benefits** 



#### **Grants and cancellations**





## **Jobseeker Support**





For the full set of data and supporting information please go to: www.msd.govt.nz/about-msdand-our-work/publications-resources/statistics/ weekly-reporting/

1 of 1



Main benefits - cancels into work during each week - 2022 - 2021 0 31 Mar 1 Jan 30 Jun 30 Sep 31 Dec

## Hardship assistance