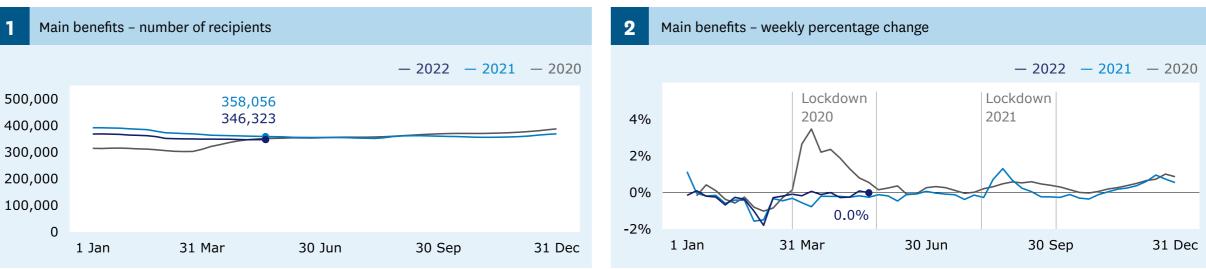

#### Main benefits

recipients (Graph 1)

8 decrease

when comparing 20 May (346,323) with 13 May (346,410).

Main benefits cancels into work (Graph 5)

08 increase

when comparing 20 May (2,100) with 13 May (1,992).