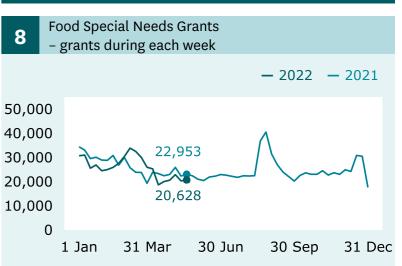

# **Income Support** | Weekly Benefits Update | Week ending 20 May 2022

#### Main benefits

recipients (Graph 1)

8 decrease

when comparing 20 May (346,323) with 13 May (346,410).

Main benefits cancels into work (Graph 5)

08 increase

when comparing 20 May (2,100) with 13 May (1,992).

# **Jobseeker Support** - Work Ready

recipients (Graph 6)



when comparing 20 May (101,058) with 13 May (101,307).

**Main benefits** 



#### **Grants and cancellations**





## **Jobseeker Support**





For the full set of data and supporting information please go to: www.msd.govt.nz/about-msdand-our-work/publications-resources/statistics/ weekly-reporting/

1 of 1



Main benefits - cancels into work during each week - 2022 - 2021 0 31 Mar 1 Jan 30 Jun 30 Sep 31 Dec

## Hardship assistance