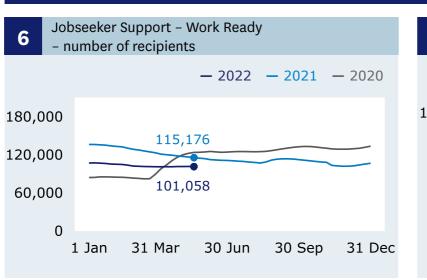

# **Jobseeker Support** - Work Ready

recipients (Graph 6)

when comparing 20 May (101,058) with 13 May (101,307).

**Main benefits** 