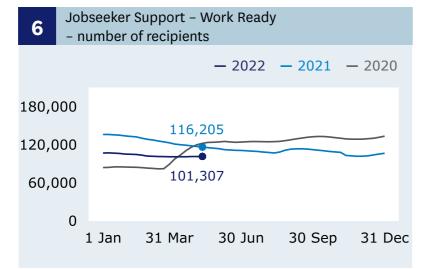

## **Jobseeker Support** - Work Ready

recipients (Graph 6)

when comparing 13 May (101,307) with 6 May (101,193).

For the full set of data and supporting information please go to: www.msd.govt.nz/about-msdand-our-work/publications-resources/statistics/ weekly-reporting/