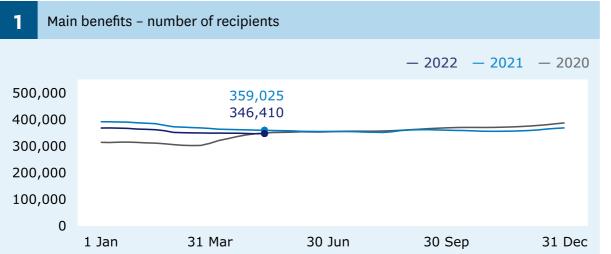

#### **Main benefits**

recipients (Graph 1)

when comparing 13 May (346,410) with 6 May (346,143).