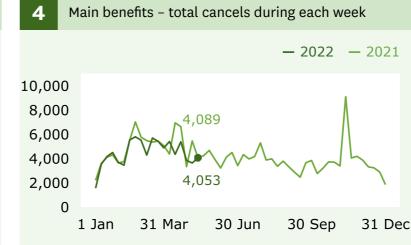

# Income Support | Weekly Benefits Update | Week ending 13 May 2022



#### **Main benefits**

recipients (Graph 1)

when comparing 13 May (346,410) with 6 May (346,143).

### **Main benefits**

cancels into work (Graph 5)

when comparing 13 May (1,992) with 6 May (1,947).

## **Jobseeker Support** - Work Ready

recipients (Graph 6)

when comparing 13 May (101,307) with 6 May (101,193).

For the full set of data and supporting information please go to: www.msd.govt.nz/about-msdand-our-work/publications-resources/statistics/ weekly-reporting/







## **Grants and cancellations**







## Jobseeker Support





## Hardship assistance