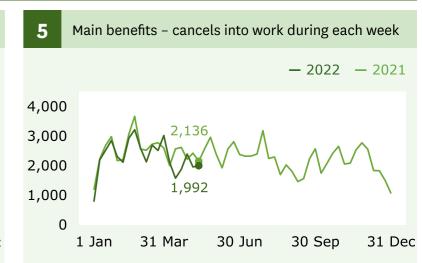

### **Main benefits**

cancels into work (Graph 5)

when comparing 13 May (1,992) with 6 May (1,947).