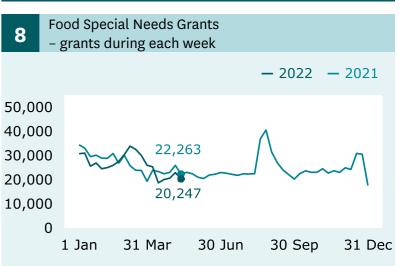

# Income Support | Weekly Benefits Update | Week ending 13 May 2022



#### **Main benefits**

recipients (Graph 1)

when comparing 13 May (346,410) with 6 May (346,143).

### **Main benefits**

cancels into work (Graph 5)

when comparing 13 May (1,992) with 6 May (1,947).

## **Jobseeker Support** - Work Ready

recipients (Graph 6)

when comparing 13 May (101,307) with 6 May (101,193).

For the full set of data and supporting information please go to: www.msd.govt.nz/about-msdand-our-work/publications-resources/statistics/ weekly-reporting/







## **Grants and cancellations**







## Jobseeker Support





## Hardship assistance