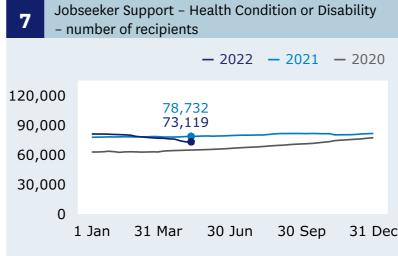

# Income Support | Weekly Benefits Update | Week ending 13 May 2022



#### **Main benefits**

recipients (Graph 1)

when comparing 13 May (346,410) with 6 May (346,143).

### **Main benefits**

cancels into work (Graph 5)

when comparing 13 May (1,992) with 6 May (1,947).

## **Jobseeker Support** - Work Ready

recipients (Graph 6)

when comparing 13 May (101,307) with 6 May (101,193).

For the full set of data and supporting information please go to: www.msd.govt.nz/about-msdand-our-work/publications-resources/statistics/ weekly-reporting/







## **Grants and cancellations**







## Jobseeker Support





## Hardship assistance