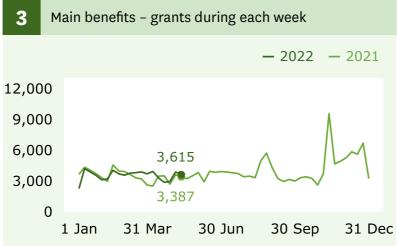

# Income Support | Weekly Benefits Update | Week ending 13 May 2022



#### **Main benefits**

recipients (Graph 1)

when comparing 13 May (346,410) with 6 May (346,143).

### **Main benefits**

cancels into work (Graph 5)

when comparing 13 May (1,992) with 6 May (1,947).

## **Jobseeker Support** - Work Ready

recipients (Graph 6)

when comparing 13 May (101,307) with 6 May (101,193).

For the full set of data and supporting information please go to: www.msd.govt.nz/about-msdand-our-work/publications-resources/statistics/ weekly-reporting/







## **Grants and cancellations**







## Jobseeker Support





## Hardship assistance