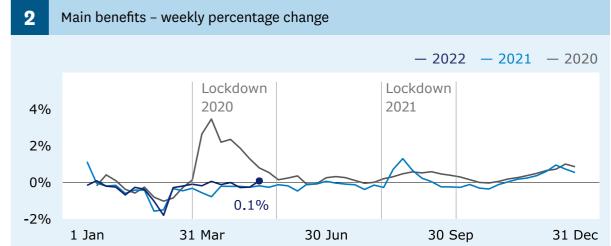

# Income Support | Weekly Benefits Update | Week ending 13 May 2022



#### **Main benefits**

recipients (Graph 1)

when comparing 13 May (346,410) with 6 May (346,143).

### **Main benefits**

cancels into work (Graph 5)

when comparing 13 May (1,992) with 6 May (1,947).

## **Jobseeker Support** - Work Ready

recipients (Graph 6)

when comparing 13 May (101,307) with 6 May (101,193).

For the full set of data and supporting information please go to: www.msd.govt.nz/about-msdand-our-work/publications-resources/statistics/ weekly-reporting/







## **Grants and cancellations**







## Jobseeker Support





## Hardship assistance