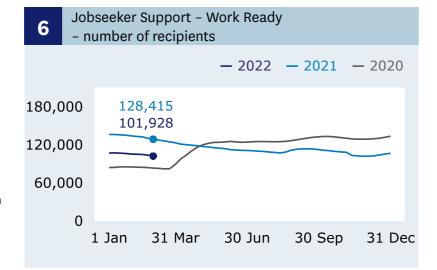

# Jobseeker Support - Work Ready

recipients (Graph 6)

↓ **1,500** decrease

when comparing 4 March (101,928) with 25 February (103,428).