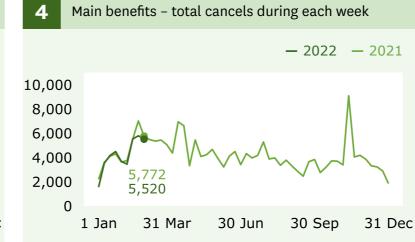

# Income Support | Weekly Benefits Update | Week ending 4 March 2022



### **Main benefits**

recipients (Graph 1)

↓ **6,453** decrease

when comparing 4 March (351,084) with 25 February (357,537).

## **Main benefits**

cancels into work (Graph 5)

 $\downarrow$  **624** decrease

when comparing 4 March (2,583) with 25 February (3,207).

# Jobseeker Support - Work Ready

recipients (Graph 6)

↓ **1,500** decrease

when comparing 4 March (101,928) with 25 February (103,428).

# 1 Main benefits - number of recipients - 2022 - 2021 - 2020 500,000 400,000 300,000 200,000 100,000 0

30 Jun

30 Sep



# **Grants and cancellations**

1 Jan

Main benefits



31 Mar



31 Dec



# Jobseeker Support







For the full set of data and supporting information please go to: <a href="https://www.msd.govt.nz/about-msd-and-our-work/publications-resources/statistics/weekly-reporting/">www.msd.govt.nz/about-msd-and-our-work/publications-resources/statistics/</a> <a href="https://www.msd.govt.nz/about-msd-and-our-work/publications-resources/statistics/weekly-reporting/">www.msd.govt.nz/about-msd-and-our-work/publications-resources/statistics/</a> <a href="https://www.msd.govt.nz/about-msd-and-our-work/publications-resources/statistics/weekly-reporting/">weekly-reporting/</a>