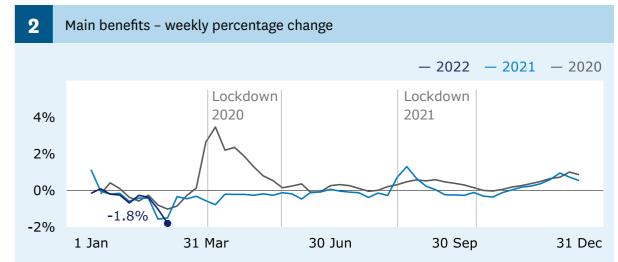

### **Main benefits**

recipients (Graph 1)

↓ **6,453** decrease

when comparing 4 March (351,084) with 25 February (357,537).