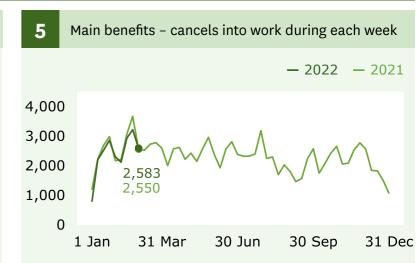

## **Main benefits**

cancels into work (Graph 5)

 $\downarrow$  **624** decrease

when comparing 4 March (2,583) with 25 February (3,207).