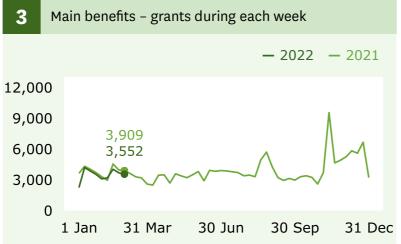

# Income Support | Weekly Benefits Update | Week ending 4 March 2022



### **Main benefits**

recipients (Graph 1)

↓ **6,453** decrease

when comparing 4 March (351,084) with 25 February (357,537).

## **Main benefits**

cancels into work (Graph 5)

 $\downarrow$  **624** decrease

when comparing 4 March (2,583) with 25 February (3,207).

# Jobseeker Support - Work Ready

recipients (Graph 6)

↓ **1,500** decrease

when comparing 4 March (101,928) with 25 February (103,428).

# 1 Main benefits - number of recipients - 2022 - 2021 - 2020 500,000 400,000 300,000 200,000 100,000 0

30 Jun

30 Sep



# **Grants and cancellations**

1 Jan

Main benefits



31 Mar



31 Dec



# Jobseeker Support







For the full set of data and supporting information please go to: <a href="https://www.msd.govt.nz/about-msd-and-our-work/publications-resources/statistics/weekly-reporting/">www.msd.govt.nz/about-msd-and-our-work/publications-resources/statistics/</a> <a href="https://www.msd.govt.nz/about-msd-and-our-work/publications-resources/statistics/weekly-reporting/">www.msd.govt.nz/about-msd-and-our-work/publications-resources/statistics/</a> <a href="https://www.msd.govt.nz/about-msd-and-our-work/publications-resources/statistics/weekly-reporting/">weekly-reporting/</a>