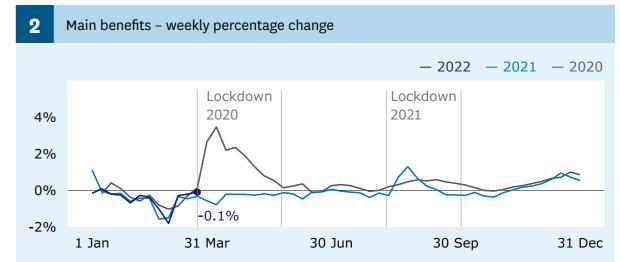

### **Main benefits**

recipients (Graph 1)

**↓ 357** decrease

when comparing 25 March (348,993) with 18 March (349,350).