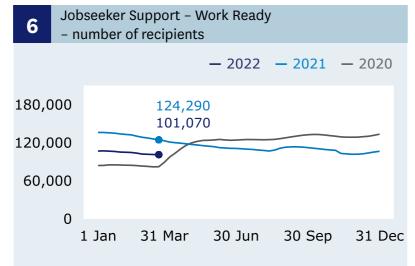

# Jobseeker Support - Work Ready

recipients (Graph 6)

↓ **132** decrease

when comparing 25 March (101,070) with 18 March (101,202).