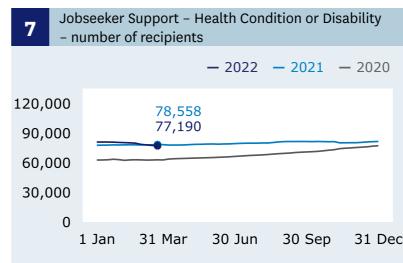

# Income Support | Weekly Benefits Update | Week ending 25 March 2022



### **Main benefits**

recipients (Graph 1)

**↓ 357** decrease

when comparing 25 March (348,993) with 18 March (349,350).

## **Main benefits**

cancels into work (Graph 5)

↓ **180** decrease

when comparing 25 March (2,505) with 18 March (2,685).

# Jobseeker Support - Work Ready

recipients (Graph 6)

↓ **132** decrease

when comparing 25 March (101,070) with 18 March (101,202).

# 1 Main benefits - number of recipients - 2022 - 2021 - 2020 500,000 400,000 300,000 200,000 100,000 0 1 Jan 31 Mar 30 Jun 30 Sep 31 Dec



## **Grants and cancellations**

**Main benefits** 







## Jobseeker Support





## Hardship assistance



For the full set of data and supporting information please go to: <a href="https://www.msd.govt.nz/about-msd-and-our-work/publications-resources/statistics/weekly-reporting/">www.msd.govt.nz/about-msd-and-our-work/publications-resources/statistics/</a> <a href="https://www.msd.govt.nz/about-msd-and-our-work/publications-resources/statistics/weekly-reporting/">www.msd.govt.nz/about-msd-and-our-work/publications-resources/statistics/</a> <a href="https://www.msd.govt.nz/about-msd-and-our-work/publications-resources/statistics/">www.msd.govt.nz/about-msd-and-our-work/publications-resources/statistics/</a> <a href="https://www.msd.govt.nz/about-msd-and-our-work/publications-resources/statistics/">www.msd.govt.nz/about-msd-and-our-work/publications-resources/statisti