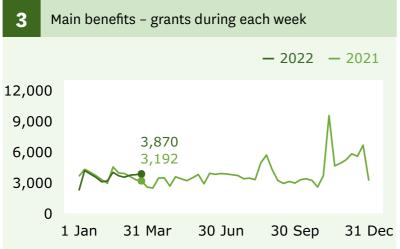

# Income Support | Weekly Benefits Update | Week ending 25 March 2022



### **Main benefits**

recipients (Graph 1)

**↓ 357** decrease

when comparing 25 March (348,993) with 18 March (349,350).

## **Main benefits**

cancels into work (Graph 5)

↓ **180** decrease

when comparing 25 March (2,505) with 18 March (2,685).

# Jobseeker Support - Work Ready

recipients (Graph 6)

↓ **132** decrease

when comparing 25 March (101,070) with 18 March (101,202).

# 1 Main benefits - number of recipients - 2022 - 2021 - 2020 500,000 400,000 300,000 200,000 100,000 0 1 Jan 31 Mar 30 Jun 30 Sep 31 Dec



## **Grants and cancellations**

**Main benefits** 







## Jobseeker Support





## Hardship assistance



For the full set of data and supporting information please go to: <a href="https://www.msd.govt.nz/about-msd-and-our-work/publications-resources/statistics/weekly-reporting/">www.msd.govt.nz/about-msd-and-our-work/publications-resources/statistics/</a> <a href="https://www.msd.govt.nz/about-msd-and-our-work/publications-resources/statistics/weekly-reporting/">www.msd.govt.nz/about-msd-and-our-work/publications-resources/statistics/</a> <a href="https://www.msd.govt.nz/about-msd-and-our-work/publications-resources/statistics/">www.msd.govt.nz/about-msd-and-our-work/publications-resources/statistics/</a> <a href="https://www.msd.govt.nz/about-msd-and-our-work/publications-resources/statistics/">www.msd.govt.nz/about-msd-and-our-work/p