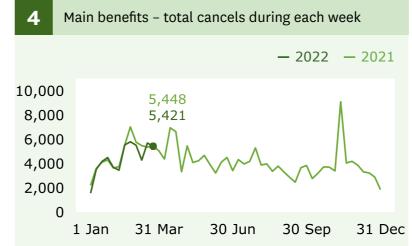

# Income Support | Weekly Benefits Update | Week ending 25 March 2022



### **Main benefits**

recipients (Graph 1)

**↓ 357** decrease

when comparing 25 March (348,993) with 18 March (349,350).

## **Main benefits**

cancels into work (Graph 5)

↓ **180** decrease

when comparing 25 March (2,505) with 18 March (2,685).

# Jobseeker Support - Work Ready

recipients (Graph 6)

↓ **132** decrease

when comparing 25 March (101,070) with 18 March (101,202).

# 1 Main benefits - number of recipients - 2022 - 2021 - 2020 500,000 400,000 300,000 200,000 100,000 0 1 Jan 31 Mar 30 Jun 30 Sep 31 Dec



## **Grants and cancellations**

**Main benefits** 







## Jobseeker Support





## Hardship assistance



For the full set of data and supporting information please go to: <a href="https://www.msd.govt.nz/about-msd-and-our-work/publications-resources/statistics/weekly-reporting/">www.msd.govt.nz/about-msd-and-our-work/publications-resources/statistics/</a> <a href="https://www.msd.govt.nz/about-msd-and-our-work/publications-resources/statistics/weekly-reporting/">www.msd.govt.nz/about-msd-and-our-work/publications-resources/statistics/</a> <a href="https://www.msd.govt.nz/about-msd-and-our-work/publications-resources/statistics/">www.msd.govt.nz/about-msd-and-our-work/publications-resources/statistics/</a> <a href="https://www.msd.govt.nz/about-msd-and-our-work/publications-resources/statistics/">www.msd.govt.nz/about-msd-and-our-work/pub