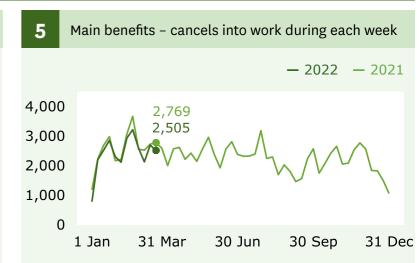

## **Main benefits**

cancels into work (Graph 5)

↓ **180** decrease

when comparing 25 March (2,505) with 18 March (2,685).