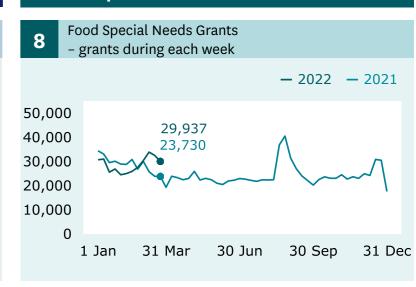

# Income Support | Weekly Benefits Update | Week ending 25 March 2022



### **Main benefits**

recipients (Graph 1)

**↓ 357** decrease

when comparing 25 March (348,993) with 18 March (349,350).

## **Main benefits**

cancels into work (Graph 5)

↓ **180** decrease

when comparing 25 March (2,505) with 18 March (2,685).

# Jobseeker Support - Work Ready

recipients (Graph 6)

↓ **132** decrease

when comparing 25 March (101,070) with 18 March (101,202).

# 1 Main benefits - number of recipients - 2022 - 2021 - 2020 500,000 400,000 300,000 200,000 100,000 0 1 Jan 31 Mar 30 Jun 30 Sep 31 Dec



## **Grants and cancellations**

**Main benefits** 







## Jobseeker Support





## Hardship assistance



For the full set of data and supporting information please go to: <a href="https://www.msd.govt.nz/about-msd-and-our-work/publications-resources/statistics/weekly-reporting/">www.msd.govt.nz/about-msd-and-our-work/publications-resources/statistics/</a> <a href="https://www.msd.govt.nz/about-msd-and-our-work/publications-resources/statistics/weekly-reporting/">www.msd.govt.nz/about-msd-and-our-work/publications-resources/statistics/</a> <a href="https://www.msd.govt.nz/about-msd-and-our-work/publications-resources/statistics/">www.msd.govt.nz/about-msd-and-our-work/publications-resources/statistics/</a> <a href="https://www.msd.govt.nz/about-msd-and-our-work/publications-resources/statistics/">www.msd.govt.nz/about-msd-and-our-work/publications-resources/statistics/</a> <a href="https://w