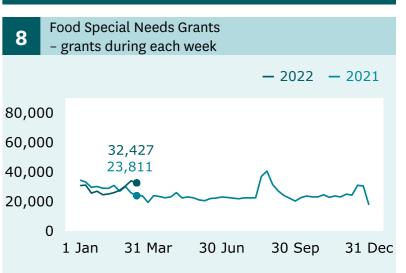

# Income Support | Weekly Benefits Update | Week ending 18 March 2022



### **Main benefits**

recipients (Graph 1)

when comparing 18 March (349,350) with 11 March (350,061).

#### **Main benefits**

cancels into work (Graph 5)

when comparing 18 March (2,685) with 11 March (2,118).

# **Jobseeker Support** - Work Ready

recipients (Graph 6)

when comparing 18 March (101,202) with 11 March (101,583).

For the full set of data and supporting information please go to: www.msd.govt.nz/about-msdand-our-work/publications-resources/statistics/ weekly-reporting/







# **Grants and cancellations**







## Jobseeker Support





# Hardship assistance