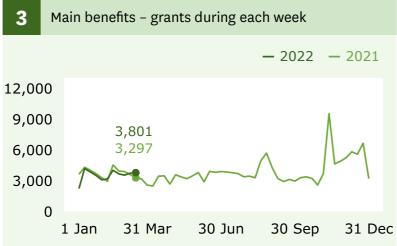

# Income Support | Weekly Benefits Update | Week ending 18 March 2022



### **Main benefits**

recipients (Graph 1)

when comparing 18 March (349,350) with 11 March (350,061).

#### **Main benefits**

cancels into work (Graph 5)

when comparing 18 March (2,685) with 11 March (2,118).

# **Jobseeker Support** - Work Ready

recipients (Graph 6)

when comparing 18 March (101,202) with 11 March (101,583).

For the full set of data and supporting information please go to: www.msd.govt.nz/about-msdand-our-work/publications-resources/statistics/ weekly-reporting/







# **Grants and cancellations**







## Jobseeker Support





# Hardship assistance