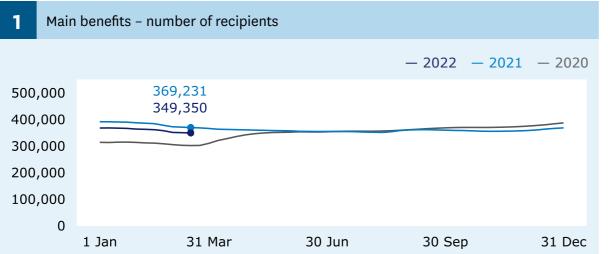

### **Main benefits**

recipients (Graph 1)

when comparing 18 March (349,350) with 11 March (350,061).