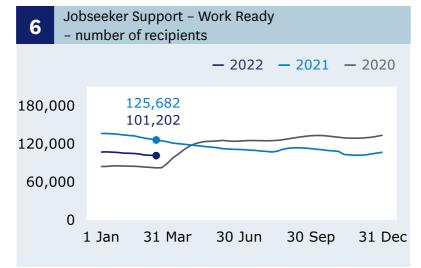

# **Jobseeker Support** - Work Ready

recipients (Graph 6)

when comparing 18 March (101,202) with 11 March (101,583).

For the full set of data and supporting information please go to: www.msd.govt.nz/about-msdand-our-work/publications-resources/statistics/ weekly-reporting/