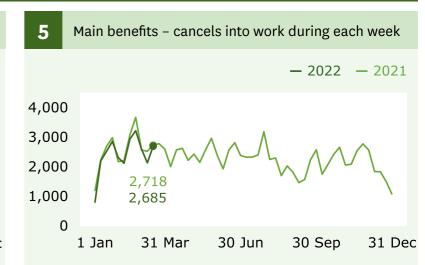

#### **Main benefits**

cancels into work (Graph 5)

when comparing 18 March (2,685) with 11 March (2,118).