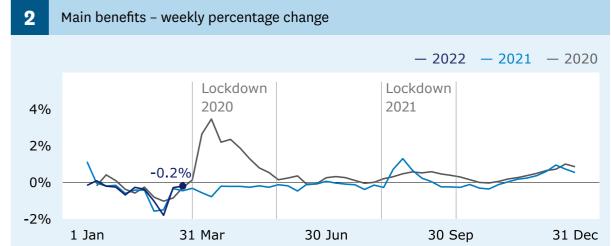

# Income Support | Weekly Benefits Update | Week ending 18 March 2022



### **Main benefits**

recipients (Graph 1)

when comparing 18 March (349,350) with 11 March (350,061).

#### **Main benefits**

cancels into work (Graph 5)

when comparing 18 March (2,685) with 11 March (2,118).

# **Jobseeker Support** - Work Ready

recipients (Graph 6)

when comparing 18 March (101,202) with 11 March (101,583).

For the full set of data and supporting information please go to: www.msd.govt.nz/about-msdand-our-work/publications-resources/statistics/ weekly-reporting/







# **Grants and cancellations**







## Jobseeker Support





# Hardship assistance