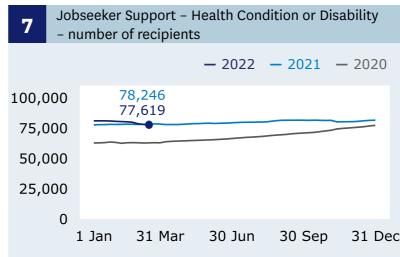

# Income Support | Weekly Benefits Update | Week ending 18 March 2022



### **Main benefits**

recipients (Graph 1)

when comparing 18 March (349,350) with 11 March (350,061).

#### **Main benefits**

cancels into work (Graph 5)

when comparing 18 March (2,685) with 11 March (2,118).

# **Jobseeker Support** - Work Ready

recipients (Graph 6)

when comparing 18 March (101,202) with 11 March (101,583).

For the full set of data and supporting information please go to: www.msd.govt.nz/about-msdand-our-work/publications-resources/statistics/ weekly-reporting/







# **Grants and cancellations**







## Jobseeker Support





# Hardship assistance