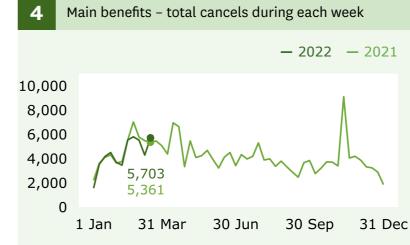

#### **Main benefits**

cancels into work (Graph 5)

when comparing 18 March (2,685) with 11 March (2,118).