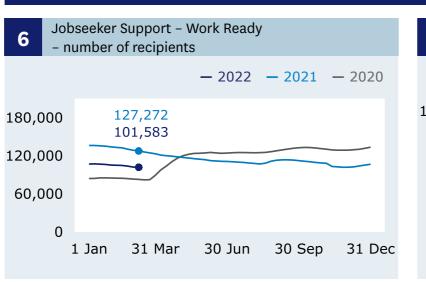

## **Jobseeker Support** - Work Ready

recipients (Graph 6)

when comparing 11 March (101,583) with 4 March (101,928).

For the full set of data and supporting information please go to: www.msd.govt.nz/about-msdand-our-work/publications-resources/statistics/ weekly-reporting/