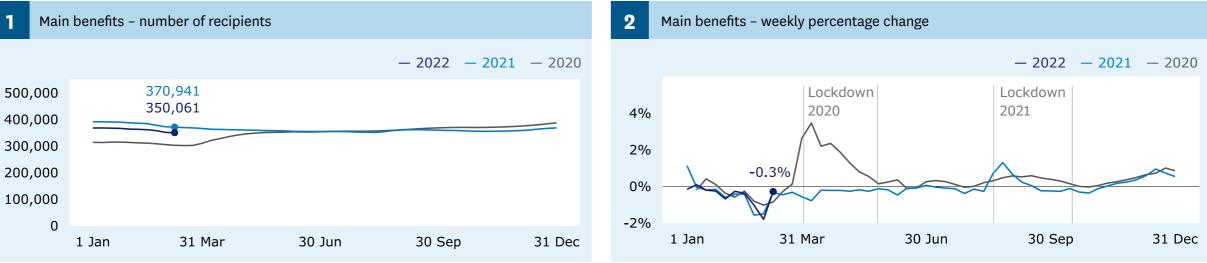

#### Main benefits

recipients (Graph 1)

↓ **1,023** decrease

when comparing 11 March (350,061) with 4 March (351,084).

Main benefits cancels into work (Graph 5)

465 decrease

when comparing 11 March (2,118) with 4 March (2,583).