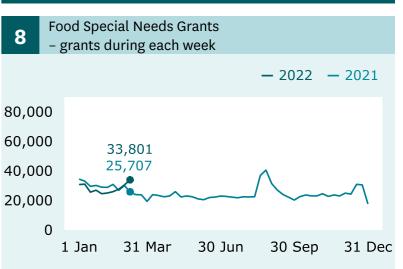

| Weekly Benefits Update | Week ending 11 March 2022

#### Main benefits

recipients (Graph 1)

↓ **1,023** decrease

when comparing 11 March (350,061) with 4 March (351,084).

Main benefits cancels into work (Graph 5)

465 decrease

when comparing 11 March (2,118) with 4 March (2,583).

## **Jobseeker Support** - Work Ready

recipients (Graph 6)



when comparing 11 March (101,583) with 4 March (101,928).

For the full set of data and supporting information please go to: www.msd.govt.nz/about-msdand-our-work/publications-resources/statistics/ weekly-reporting/

#### Main benefits



#### **Grants and cancellations**





#### Jobseeker Support







Main benefits - cancels into work during each week - 2022 - 2021 2,514 2,118 0 31 Mar 30 Jun 1 Jan 30 Sep 31 Dec

### Hardship assistance