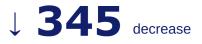

#### Main benefits

recipients (Graph 1)

↓ **1,023** decrease

when comparing 11 March (350,061) with 4 March (351,084).

Main benefits cancels into work (Graph 5)

465 decrease

when comparing 11 March (2,118) with 4 March (2,583).