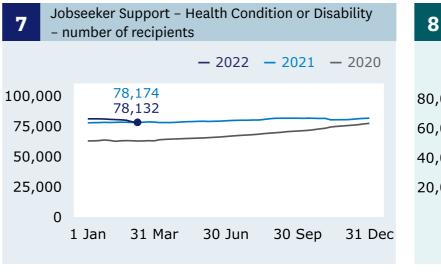

# **Income Support** | Weekly Benefits Update | Week ending 11 March 2022

#### Main benefits

recipients (Graph 1)

↓ **1,023** decrease

when comparing 11 March (350,061) with 4 March (351,084).

Main benefits cancels into work (Graph 5)

465 decrease

when comparing 11 March (2,118) with 4 March (2,583).

## **Jobseeker Support** - Work Ready

recipients (Graph 6)



when comparing 11 March (101,583) with 4 March (101,928).

For the full set of data and supporting information please go to: www.msd.govt.nz/about-msdand-our-work/publications-resources/statistics/ weekly-reporting/

#### Main benefits



#### **Grants and cancellations**





#### Jobseeker Support







Main benefits - cancels into work during each week - 2022 - 2021 2,514 2,118 0 31 Mar 30 Jun 1 Jan 30 Sep 31 Dec

### Hardship assistance