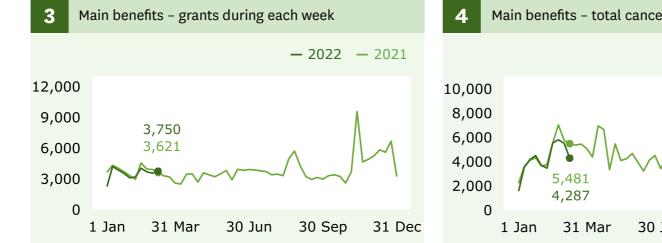

# **Income Support** | Weekly Benefits Update | Week ending 11 March 2022

#### Main benefits

recipients (Graph 1)

↓ **1,023** decrease

when comparing 11 March (350,061) with 4 March (351,084).

Main benefits cancels into work (Graph 5)

465 decrease

when comparing 11 March (2,118) with 4 March (2,583).

## **Jobseeker Support** - Work Ready

recipients (Graph 6)



when comparing 11 March (101,583) with 4 March (101,928).

For the full set of data and supporting information please go to: www.msd.govt.nz/about-msdand-our-work/publications-resources/statistics/ weekly-reporting/

#### Main benefits



#### **Grants and cancellations**





#### Jobseeker Support







Main benefits - cancels into work during each week - 2022 - 2021 2,514 2,118 0 31 Mar 30 Jun 1 Jan 30 Sep 31 Dec

### Hardship assistance