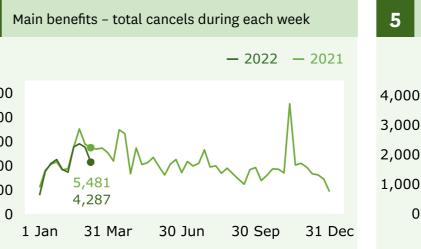

#### Main benefits

recipients (Graph 1)

↓ **1,023** decrease

when comparing 11 March (350,061) with 4 March (351,084).

Main benefits cancels into work (Graph 5)

465 decrease

when comparing 11 March (2,118) with 4 March (2,583).

#### **Grants and cancellations**