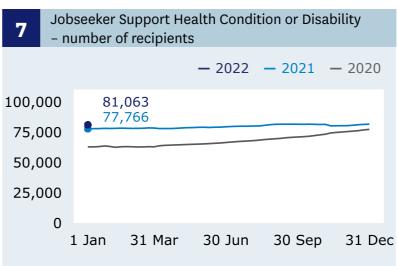

kly Benefits Update | Week ending 7 January 2022



#### **Main benefits**

recipients (Graph 1)

**↓ 615** decrease

when comparing 7 January (367,557) with 31 December (368,172).

### **Main benefits**

cancels into work (Graph 5)

↓ **279** decrease

when comparing 7 January (771) with 31 December (1,050).

### Jobseeker Support

- Work Ready
recipients (Graph 6)

↑ 318 increase
when comparing 7 January (106,680)
with 31 December (106,362).

9,0
3,0

For the full set of data and supporting information please go to: <a href="https://www.msd.govt.nz/about-msd-and-our-work/publications-resources/statistics/weekly-reporting/">www.msd.govt.nz/about-msd-and-our-work/publications-resources/statistics/weekly-reporting/</a>







### **Grants and cancellations**







### Jobseeker Support





## Hardship assistance