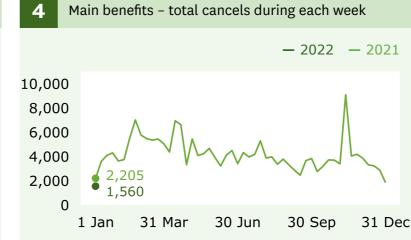

### **Main benefits**

cancels into work (Graph 5)

↓ **279** decrease

when comparing 7 January (771) with 31 December (1,050).

### **Grants and cancellations**