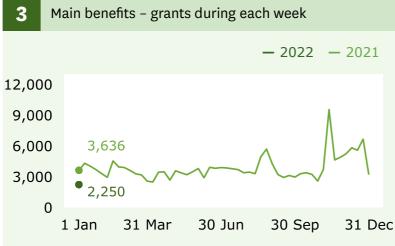

# Income Support | Weekly Benefits Update | Week ending 7 January 2022



#### **Main benefits**

recipients (Graph 1)

**↓ 615** decrease

when comparing 7 January (367,557) with 31 December (368,172).

### **Main benefits**

cancels into work (Graph 5)

↓ **279** decrease

when comparing 7 January (771) with 31 December (1,050).

### Jobseeker Support

- Work Ready
recipients (Graph 6)

↑ 318 increase
when comparing 7 January (106,680)
with 31 December (106,362).

9,0
3,0

For the full set of data and supporting information please go to: <a href="https://www.msd.govt.nz/about-msd-and-our-work/publications-resources/statistics/weekly-reporting/">www.msd.govt.nz/about-msd-and-our-work/publications-resources/statistics/weekly-reporting/</a>







### **Grants and cancellations**







### Jobseeker Support





## Hardship assistance