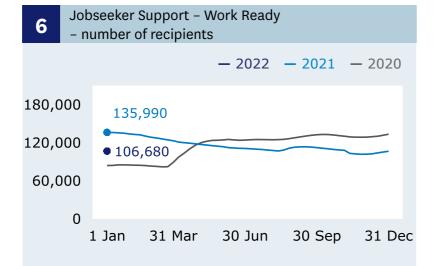

### Jobseeker Support

- Work Ready
recipients (Graph 6)

↑ 318 increase
when comparing 7 January (106,680)
with 31 December (106,362).

9,0
3,0

For the full set of data and supporting information please go to: <a href="https://www.msd.govt.nz/about-msd-and-our-work/publications-resources/statistics/weekly-reporting/">www.msd.govt.nz/about-msd-and-our-work/publications-resources/statistics/weekly-reporting/</a>