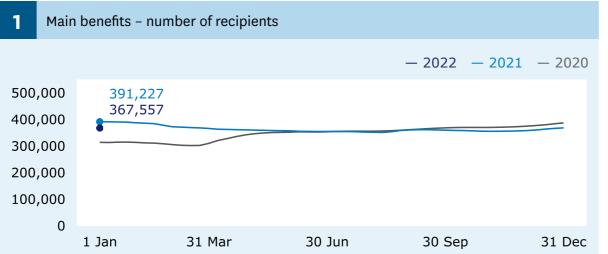

#### **Main benefits**

recipients (Graph 1)

**↓ 615** decrease

when comparing 7 January (367,557) with 31 December (368,172).