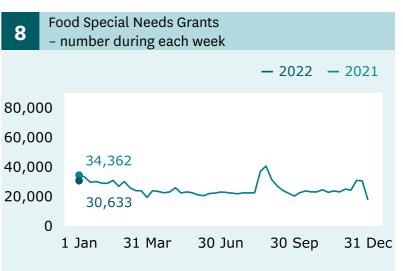

ending 7 January 2022



#### **Main benefits**

recipients (Graph 1)

**↓ 615** decrease

when comparing 7 January (367,557) with 31 December (368,172).

### **Main benefits**

cancels into work (Graph 5)

↓ **279** decrease

when comparing 7 January (771) with 31 December (1,050).

### Jobseeker Support

- Work Ready
recipients (Graph 6)

↑ 318 increase
when comparing 7 January (106,680)
with 31 December (106,362).

9,0
3,0

For the full set of data and supporting information please go to: <a href="https://www.msd.govt.nz/about-msd-and-our-work/publications-resources/statistics/weekly-reporting/">www.msd.govt.nz/about-msd-and-our-work/publications-resources/statistics/weekly-reporting/</a>







### **Grants and cancellations**







### Jobseeker Support





## Hardship assistance