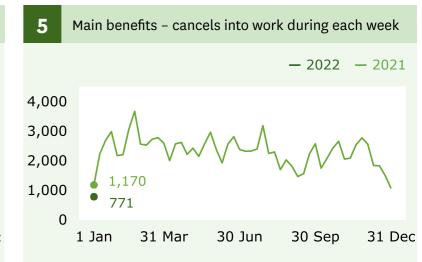

### **Main benefits**

cancels into work (Graph 5)

↓ **279** decrease

when comparing 7 January (771) with 31 December (1,050).