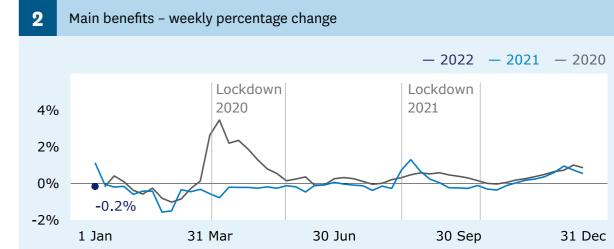

# Income Support | Weekly Benefits Update | Week ending 7 January 2022



#### **Main benefits**

recipients (Graph 1)

**↓ 615** decrease

when comparing 7 January (367,557) with 31 December (368,172).

### **Main benefits**

cancels into work (Graph 5)

↓ **279** decrease

when comparing 7 January (771) with 31 December (1,050).

### Jobseeker Support

- Work Ready
recipients (Graph 6)

↑ 318 increase
when comparing 7 January (106,680)
with 31 December (106,362).

9,0
3,0

For the full set of data and supporting information please go to: <a href="https://www.msd.govt.nz/about-msd-and-our-work/publications-resources/statistics/weekly-reporting/">www.msd.govt.nz/about-msd-and-our-work/publications-resources/statistics/weekly-reporting/</a>







### **Grants and cancellations**







### Jobseeker Support





## Hardship assistance