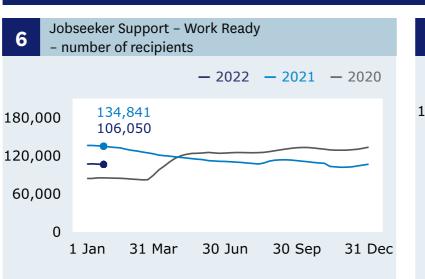

## **Jobseeker Support** - Work Ready

recipients (Graph 6)

decrease

when comparing 28 January (106,050) with 21 January (106,530).

For the full set of data and supporting information please go to: www.msd.govt.nz/about-msdand-our-work/publications-resources/statistics/ weekly-reporting/

#### **Jobseeker Support**

Main benefits - cancels into work during each week - 2022 - 2021 2,973 2,844 31 Mar 30 Jun 1 Jan 30 Sep 31 Dec