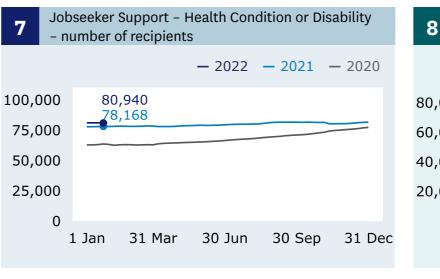

# **Income Support** | Weekly Benefits Update | Week ending 28 January 2022

#### Main benefits

recipients (Graph 1)

9 2 decrease

when comparing 28 January (366,165) with 21 January (367,107).

Main benefits cancels into work (Graph 5)

333 increase

when comparing 28 January (2,844) with 21 January (2,511).

## **Jobseeker Support** - Work Ready

recipients (Graph 6)

decrease

when comparing 28 January (106,050) with 21 January (106,530).

For the full set of data and supporting information please go to: www.msd.govt.nz/about-msdand-our-work/publications-resources/statistics/ weekly-reporting/

#### Main benefits



#### **Grants and cancellations**





#### **Jobseeker Support**







Main benefits - cancels into work during each week - 2022 - 2021 2,973 2,844 31 Mar 30 Jun 1 Jan 30 Sep 31 Dec

### Hardship assistance