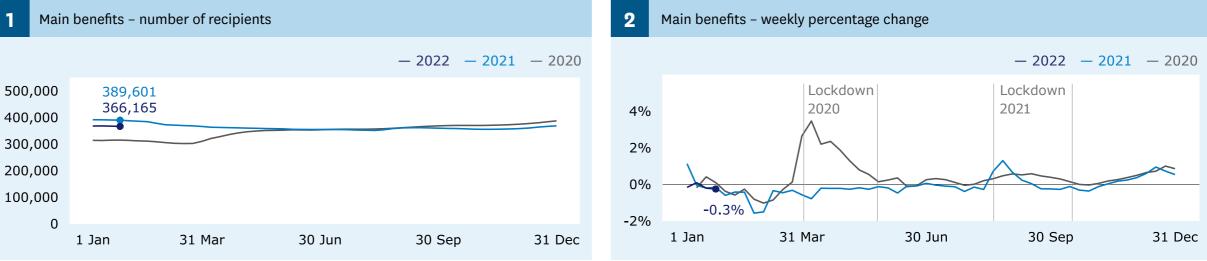

#### Main benefits

recipients (Graph 1)

9 2 decrease

when comparing 28 January (366,165) with 21 January (367,107).

Main benefits cancels into work (Graph 5)

333 increase

when comparing 28 January (2,844) with 21 January (2,511).