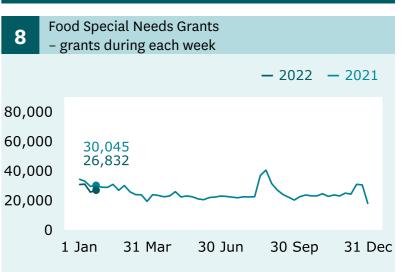

Update | Week ending 28 January 2022

#### Main benefits

recipients (Graph 1)

9 2 decrease

when comparing 28 January (366,165) with 21 January (367,107).

Main benefits cancels into work (Graph 5)

333 increase

when comparing 28 January (2,844) with 21 January (2,511).

## **Jobseeker Support** - Work Ready

recipients (Graph 6)

decrease

when comparing 28 January (106,050) with 21 January (106,530).

For the full set of data and supporting information please go to: www.msd.govt.nz/about-msdand-our-work/publications-resources/statistics/ weekly-reporting/

#### Main benefits



#### **Grants and cancellations**





#### **Jobseeker Support**







Main benefits - cancels into work during each week - 2022 - 2021 2,973 2,844 31 Mar 30 Jun 1 Jan 30 Sep 31 Dec

### Hardship assistance