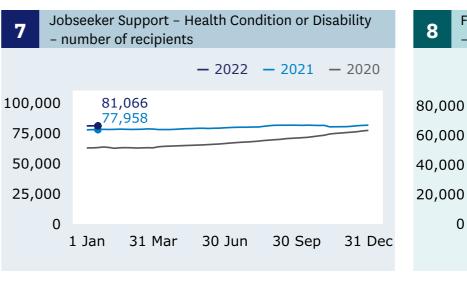

## **Jobseeker Support** - Work Ready

recipients (Graph 6)

decrease

when comparing 21 January (106,530) with 14 January (106,959).

For the full set of data and supporting information please go to: www.msd.govt.nz/about-msdand-our-work/publications-resources/statistics/ weekly-reporting/