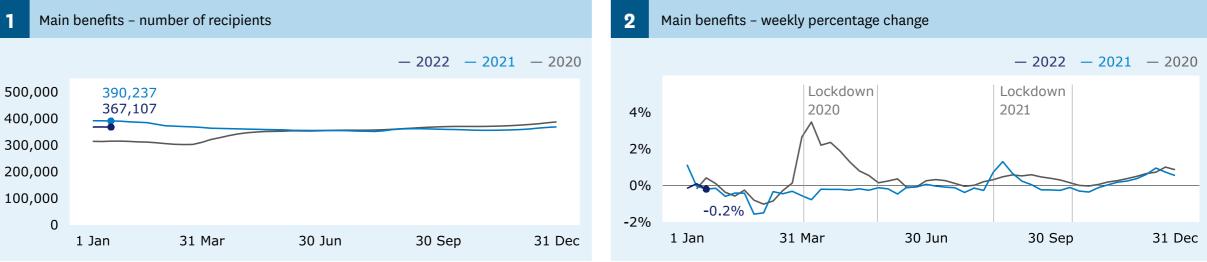

#### Main benefits

recipients (Graph 1)

74 decrease

when comparing 21 January (367,107) with 14 January (367,881).

Main benefits cancels into work (Graph 5)

324 increase

when comparing 21 January (2,511) with 14 January (2,187).