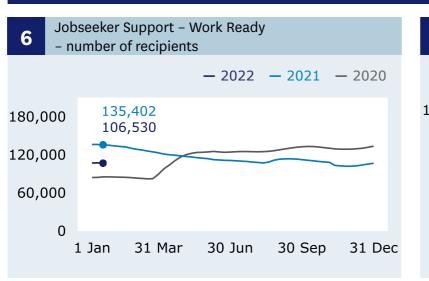

## **Jobseeker Support** - Work Ready

recipients (Graph 6)

decrease

when comparing 21 January (106,530) with 14 January (106,959).

For the full set of data and supporting information please go to: www.msd.govt.nz/about-msdand-our-work/publications-resources/statistics/ weekly-reporting/