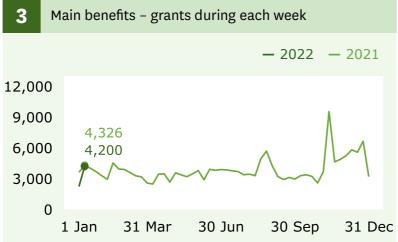

## Income Support | Weekly Benefits Update | Week ending 14 January 2022



#### **Main benefits**

recipients (Graph 1)

↑ **324** increase

when comparing 14 January (367,881) with 7 January (367,557).

### **Main benefits**

cancels into work (Graph 5)

↑ **1,416** increase

when comparing 14 January (2,187) with 7 January (771).

# Jobseeker Support - Work Ready

recipients (Graph 6)

↑ **279** increas

when comparing 14 January (106,959) with 7 January (106,680).

Main benefits – number of recipients

- 2022 - 2021 - 2020

500,000

391,038
367,881

200,000

30 Jun

30 Sep



### **Grants and cancellations**

1 Jan

Main benefits

100,000



31 Mar





### Jobseeker Support





### Hardship assistance



For the full set of data and supporting information please go to: <a href="https://www.msd.govt.nz/about-msd-and-our-work/publications-resources/statistics/weekly-reporting/">www.msd.govt.nz/about-msd-and-our-work/publications-resources/statistics/</a> <a href="https://www.msd.govt.nz/about-msd-and-our-work/publications-resources/statistics/weekly-reporting/">www.msd.govt.nz/about-msd-and-our-work/publications-resources/statistics/</a> <a href="https://www.msd.govt.nz/about-msd-and-our-work/publications-resources/statistics/weekly-reporting/">weekly-reporting/</a>