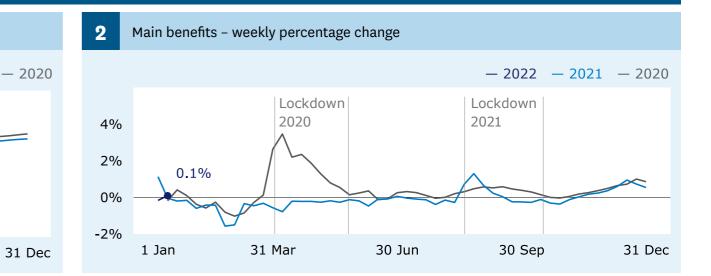

#### **Main benefits**

recipients (Graph 1)

↑ **324** increase

when comparing 14 January (367,881) with 7 January (367,557).