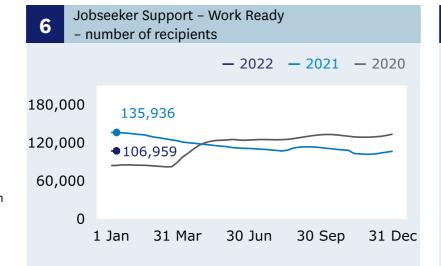

# Jobseeker Support - Work Ready

recipients (Graph 6)

↑ **279** increas

when comparing 14 January (106,959) with 7 January (106,680).

Main benefits – number of recipients

- 2022 - 2021 - 2020

500,000

391,038
367,881