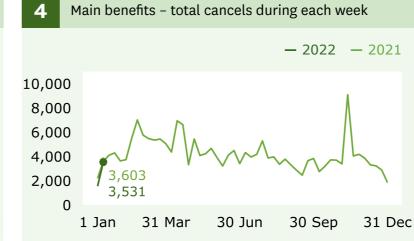

## Income Support | Weekly Benefits Update | Week ending 14 January 2022



#### **Main benefits**

recipients (Graph 1)

↑ **324** increase

when comparing 14 January (367,881) with 7 January (367,557).

### **Main benefits**

cancels into work (Graph 5)

↑ **1,416** increase

when comparing 14 January (2,187) with 7 January (771).

# Jobseeker Support - Work Ready

recipients (Graph 6)

↑ **279** increas

when comparing 14 January (106,959) with 7 January (106,680).

Main benefits – number of recipients

- 2022 - 2021 - 2020

500,000

391,038
367,881

200,000

30 Jun

30 Sep



### **Grants and cancellations**

1 Jan

Main benefits

100,000



31 Mar





### Jobseeker Support





### Hardship assistance



For the full set of data and supporting information please go to: <a href="https://www.msd.govt.nz/about-msd-and-our-work/publications-resources/statistics/weekly-reporting/">www.msd.govt.nz/about-msd-and-our-work/publications-resources/statistics/</a> <a href="https://www.msd.govt.nz/about-msd-and-our-work/publications-resources/statistics/weekly-reporting/">www.msd.govt.nz/about-msd-and-our-work/publications-resources/statistics/</a> <a href="https://www.msd.govt.nz/about-msd-and-our-work/publications-resources/statistics/weekly-reporting/">weekly-reporting/</a>