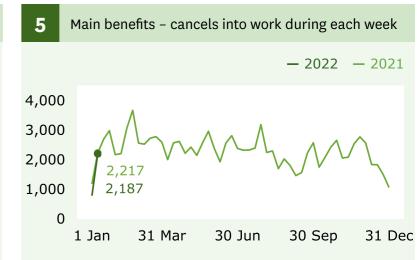

### **Main benefits**

cancels into work (Graph 5)

↑ **1,416** increase

when comparing 14 January (2,187) with 7 January (771).