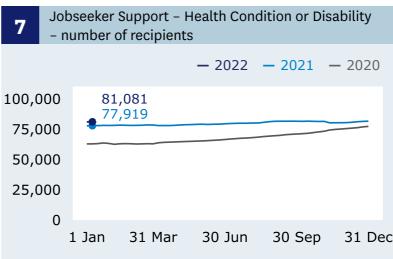

## Income Support | Weekly Benefits Update | Week ending 14 January 2022



#### **Main benefits**

recipients (Graph 1)

↑ **324** increase

when comparing 14 January (367,881) with 7 January (367,557).

### **Main benefits**

cancels into work (Graph 5)

↑ **1,416** increase

when comparing 14 January (2,187) with 7 January (771).

# Jobseeker Support - Work Ready

recipients (Graph 6)

↑ **279** increas

when comparing 14 January (106,959) with 7 January (106,680).

Main benefits – number of recipients

- 2022 - 2021 - 2020

500,000

391,038
367,881

200,000

30 Jun

30 Sep



### **Grants and cancellations**

1 Jan

Main benefits

100,000



31 Mar





### Jobseeker Support





### Hardship assistance



For the full set of data and supporting information please go to: <a href="https://www.msd.govt.nz/about-msd-and-our-work/publications-resources/statistics/weekly-reporting/">www.msd.govt.nz/about-msd-and-our-work/publications-resources/statistics/</a> <a href="https://www.msd.govt.nz/about-msd-and-our-work/publications-resources/statistics/weekly-reporting/">www.msd.govt.nz/about-msd-and-our-work/publications-resources/statistics/</a> <a href="https://www.msd.govt.nz/about-msd-and-our-work/publications-resources/statistics/weekly-reporting/">weekly-reporting/</a>