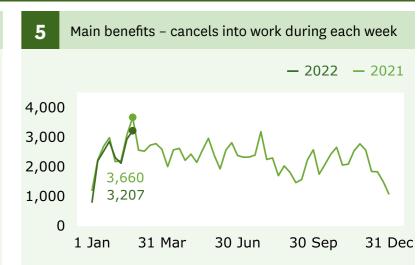

### **Main benefits**

cancels into work (Graph 5)

 $\uparrow$  **285** increase

when comparing 25 February (3,207) with 18 February (2,922).