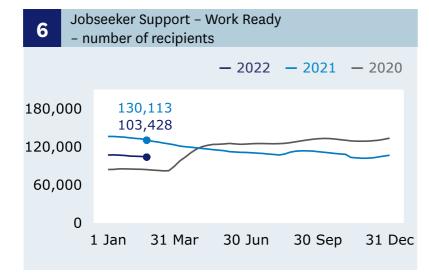

# Jobseeker Support

Work Readyrecipients (Graph 6)

1,017 decrease

when comparing 25 February (103,428) with 18 February (104,445).

Main benefits - number of recipients

- 2022 - 2021 - 2020

500,000
400,000
300,000
200,000
100,000
0
1 Jan 31 Mar 30 Jun 30 Sep 31 Dec