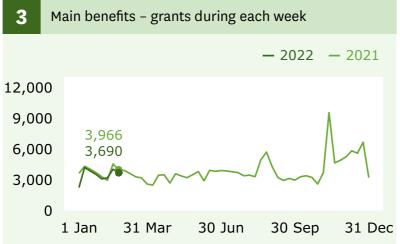

# Income Support | Weekly Benefits Update | Week ending 25 February 2022



#### **Main benefits**

recipients (Graph 1)

**↓ 3,717** decrease

when comparing 25 February (357,537) with 18 February (361,254).

### **Main benefits**

cancels into work (Graph 5)

 $\uparrow$  **285** increase

when comparing 25 February (3,207) with 18 February (2,922).

# Jobseeker Support

Work Readyrecipients (Graph 6)

1,017 decrease

when comparing 25 February (103,428) with 18 February (104,445).

Main benefits - number of recipients

- 2022 - 2021 - 2020

500,000
400,000
300,000
200,000
100,000
0
1 Jan 31 Mar 30 Jun 30 Sep 31 Dec



### **Grants and cancellations**







### **Jobseeker Support**





## Hardship assistance



For the full set of data and supporting information please go to: <a href="https://www.msd.govt.nz/about-msd-and-our-work/publications-resources/statistics/weekly-reporting/">www.msd.govt.nz/about-msd-and-our-work/publications-resources/statistics/weekly-reporting/</a>