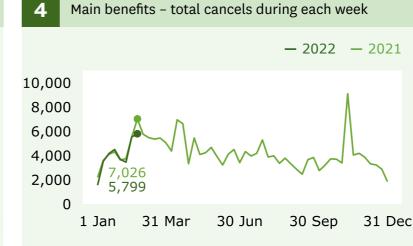

# Income Support | Weekly Benefits Update | Week ending 25 February 2022



#### **Main benefits**

recipients (Graph 1)

**↓ 3,717** decrease

when comparing 25 February (357,537) with 18 February (361,254).

### **Main benefits**

cancels into work (Graph 5)

 $\uparrow$  **285** increase

when comparing 25 February (3,207) with 18 February (2,922).

# Jobseeker Support

Work Readyrecipients (Graph 6)

1,017 decrease

when comparing 25 February (103,428) with 18 February (104,445).

Main benefits - number of recipients

- 2022 - 2021 - 2020

500,000
400,000
300,000
200,000
100,000
0
1 Jan 31 Mar 30 Jun 30 Sep 31 Dec



### **Grants and cancellations**







### **Jobseeker Support**





## Hardship assistance



For the full set of data and supporting information please go to: <a href="https://www.msd.govt.nz/about-msd-and-our-work/publications-resources/statistics/weekly-reporting/">www.msd.govt.nz/about-msd-and-our-work/publications-resources/statistics/weekly-reporting/</a>