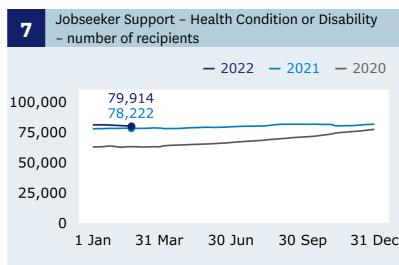

# Income Support | Weekly Benefits Update | Week ending 25 February 2022



#### **Main benefits**

recipients (Graph 1)

**↓ 3,717** decrease

when comparing 25 February (357,537) with 18 February (361,254).

### **Main benefits**

cancels into work (Graph 5)

 $\uparrow$  **285** increase

when comparing 25 February (3,207) with 18 February (2,922).

# Jobseeker Support

Work Readyrecipients (Graph 6)

1,017 decrease

when comparing 25 February (103,428) with 18 February (104,445).

Main benefits - number of recipients

- 2022 - 2021 - 2020

500,000
400,000
300,000
200,000
100,000
0
1 Jan 31 Mar 30 Jun 30 Sep 31 Dec



### **Grants and cancellations**







### **Jobseeker Support**





## Hardship assistance



For the full set of data and supporting information please go to: <a href="https://www.msd.govt.nz/about-msd-and-our-work/publications-resources/statistics/weekly-reporting/">www.msd.govt.nz/about-msd-and-our-work/publications-resources/statistics/weekly-reporting/</a>