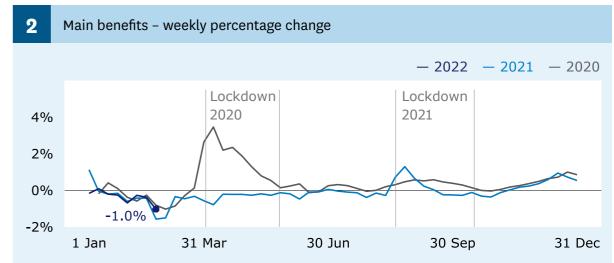

#### **Main benefits**

recipients (Graph 1)

**↓ 3,717** decrease

when comparing 25 February (357,537) with 18 February (361,254).