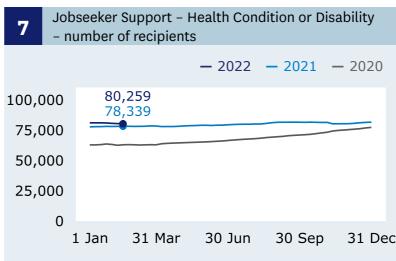

uary 2022



#### **Main benefits**

recipients (Graph 1)

**1,386** decrease

when comparing 18 February (361,254) with 11 February (362,640).

### **Main benefits**

cancels into work (Graph 5)

↑ **816** increase

when comparing 18 February (2,922) with 11 February (2,106).

# Jobseeker Support - Work Ready

recipients (Graph 6)

↓ **327**decrease

when comparing 18 February (104,445) with 11 February (104,772).

100,0 Gra 3 12,000 9,000 6,000 3,000

For the full set of data and supporting information please go to: <a href="https://www.msd.govt.nz/about-msd-and-our-work/publications-resources/statistics/weekly-reporting/">www.msd.govt.nz/about-msd-and-our-work/publications-resources/statistics/weekly-reporting/</a>







### **Grants and cancellations**







### Jobseeker Support





### Hardship assistance