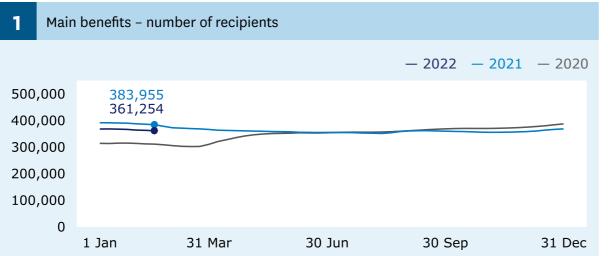

#### **Main benefits**

recipients (Graph 1)

**1,386** decrease

when comparing 18 February (361,254) with 11 February (362,640).