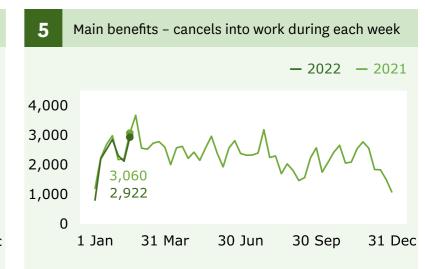

### **Main benefits**

cancels into work (Graph 5)

↑ **816** increase

when comparing 18 February (2,922) with 11 February (2,106).