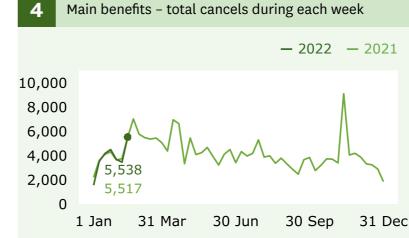

### **Main benefits**

cancels into work (Graph 5)

↑ **816** increase

when comparing 18 February (2,922) with 11 February (2,106).

### **Grants and cancellations**