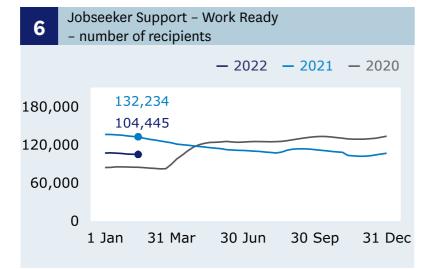

# Jobseeker Support - Work Ready

recipients (Graph 6)

↓ **327**decrease

when comparing 18 February (104,445) with 11 February (104,772).

100,0 Gra 3 12,000 9,000 6,000 3,000

For the full set of data and supporting information please go to: <a href="https://www.msd.govt.nz/about-msd-and-our-work/publications-resources/statistics/weekly-reporting/">www.msd.govt.nz/about-msd-and-our-work/publications-resources/statistics/weekly-reporting/</a>