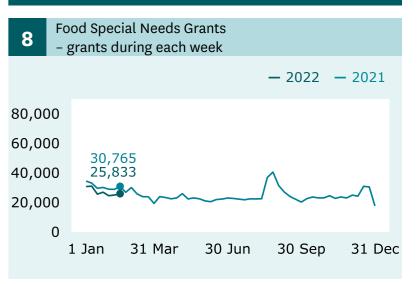

nefits**

recipients (Graph 1)

**1,386** decrease

when comparing 18 February (361,254) with 11 February (362,640).

### **Main benefits**

cancels into work (Graph 5)

↑ **816** increase

when comparing 18 February (2,922) with 11 February (2,106).

# Jobseeker Support - Work Ready

recipients (Graph 6)

↓ **327**decrease

when comparing 18 February (104,445) with 11 February (104,772).

100,0 Gra 3 12,000 9,000 6,000 3,000

For the full set of data and supporting information please go to: <a href="https://www.msd.govt.nz/about-msd-and-our-work/publications-resources/statistics/weekly-reporting/">www.msd.govt.nz/about-msd-and-our-work/publications-resources/statistics/weekly-reporting/</a>







### **Grants and cancellations**







### Jobseeker Support





### Hardship assistance