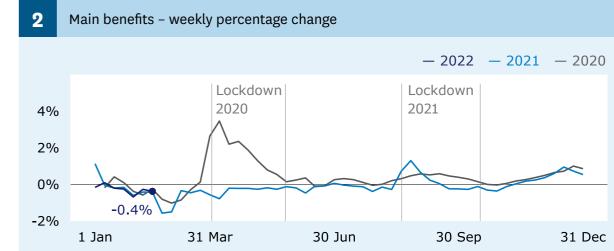

#### **Main benefits**

recipients (Graph 1)

**1,386** decrease

when comparing 18 February (361,254) with 11 February (362,640).