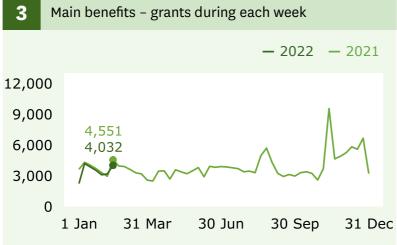

ts Update | Week ending 18 February 2022



#### **Main benefits**

recipients (Graph 1)

**1,386** decrease

when comparing 18 February (361,254) with 11 February (362,640).

### **Main benefits**

cancels into work (Graph 5)

↑ **816** increase

when comparing 18 February (2,922) with 11 February (2,106).

# Jobseeker Support - Work Ready

recipients (Graph 6)

↓ **327**decrease

when comparing 18 February (104,445) with 11 February (104,772).

100,0 Gra 3 12,000 9,000 6,000 3,000

For the full set of data and supporting information please go to: <a href="https://www.msd.govt.nz/about-msd-and-our-work/publications-resources/statistics/weekly-reporting/">www.msd.govt.nz/about-msd-and-our-work/publications-resources/statistics/weekly-reporting/</a>







### **Grants and cancellations**







### Jobseeker Support





### Hardship assistance