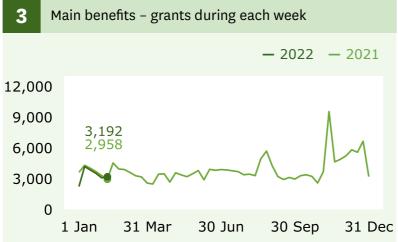

## Income Support | Weekly Benefits Update | Week ending 11 February 2022



#### **Main benefits**

recipients (Graph 1)

**↓ 996** decrease

when comparing 11 February (362,640) with 4 February (363,636).

### **Main benefits**

cancels into work (Graph 5)

↓ **192** decrease

when comparing 11 February (2,106) with 4 February (2,298).

# Jobseeker Support - Work Ready

recipients (Graph 6)

**297** decrease

when comparing 11 February (104,772) with 4 February (105,069).

- 2022 - 2021 - 2020
500,000
400,000
300,000
200,000
100,000
1 Jan 31 Mar 30 Jun 30 Sep 31 Dec









### Jobseeker Support

Main benefits

Main benefits - number of recipients





### Hardship assistance



For the full set of data and supporting information please go to: <a href="https://www.msd.govt.nz/about-msd-and-our-work/publications-resources/statistics/weekly-reporting/">www.msd.govt.nz/about-msd-and-our-work/publications-resources/statistics/weekly-reporting/</a>