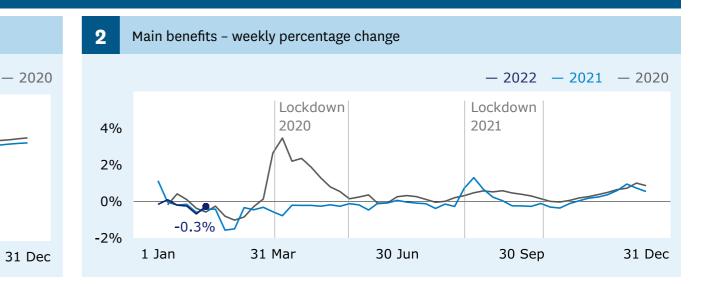

#### **Main benefits**

recipients (Graph 1)

**↓ 996** decrease

when comparing 11 February (362,640) with 4 February (363,636).