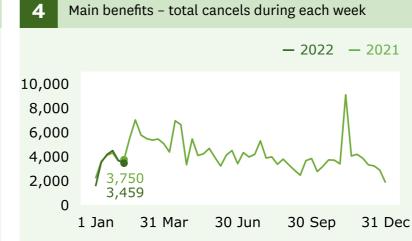

## Income Support | Weekly Benefits Update | Week ending 11 February 2022



#### **Main benefits**

recipients (Graph 1)

**↓ 996** decrease

when comparing 11 February (362,640) with 4 February (363,636).

### **Main benefits**

cancels into work (Graph 5)

↓ **192** decrease

when comparing 11 February (2,106) with 4 February (2,298).

# Jobseeker Support - Work Ready

recipients (Graph 6)

**297** decrease

when comparing 11 February (104,772) with 4 February (105,069).

- 2022 - 2021 - 2020
500,000
400,000
300,000
200,000
100,000
1 Jan 31 Mar 30 Jun 30 Sep 31 Dec









### Jobseeker Support

Main benefits

Main benefits - number of recipients





### Hardship assistance



For the full set of data and supporting information please go to: <a href="https://www.msd.govt.nz/about-msd-and-our-work/publications-resources/statistics/weekly-reporting/">www.msd.govt.nz/about-msd-and-our-work/publications-resources/statistics/weekly-reporting/</a>