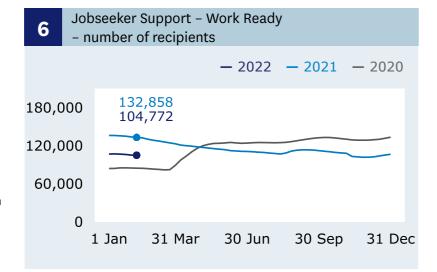

# Jobseeker Support - Work Ready

recipients (Graph 6)

**297** decrease

when comparing 11 February (104,772) with 4 February (105,069).

- 2022 - 2021 - 2020
500,000
400,000
300,000
200,000
100,000
1 Jan 31 Mar 30 Jun 30 Sep 31 Dec