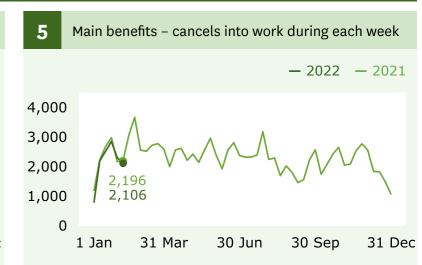

### **Main benefits**

cancels into work (Graph 5)

↓ **192** decrease

when comparing 11 February (2,106) with 4 February (2,298).