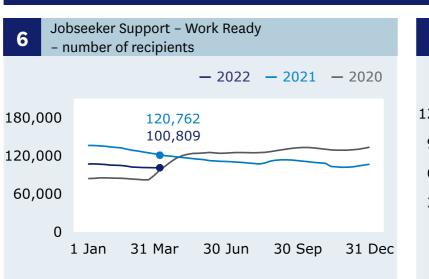

# **Income Support** | Weekly Benefits Update | Week ending 8 April 2022

#### Main benefits

recipients (Graph 1)

83 increase

when comparing 8 April (348,519) with 1 April (348,336).

Main benefits cancels into work (Graph 5)

2 decrease Q

when comparing 8 April (2,100) with 1 April (3,012).

## **Jobseeker Support** - Work Ready

recipients (Graph 6)

decrease

when comparing 8 April (100,809) with 1 April (100,851).

For the full set of data and supporting information please go to: www.msd.govt.nz/about-msdand-our-work/publications-resources/statistics/ weekly-reporting/

#### **Main benefits**



#### **Grants and cancellations**



#### Jobseeker Support







5

31 Dec

Main benefits - cancels into work during each week - 2022 - 2021 4,000 2,100 1.992 3,000 2,000 1,000 0 31 Mar 30 Jun 1 Jan 30 Sep 31 Dec

### Hardship assistance