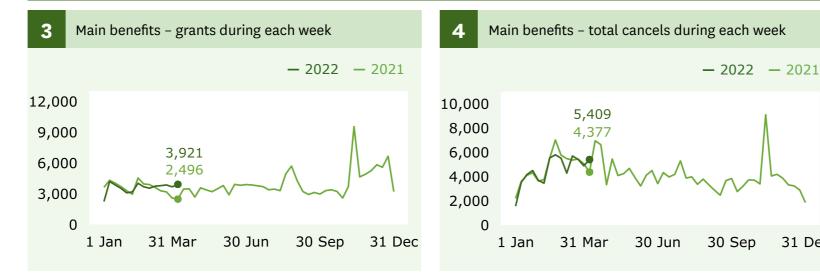

# **Income Support** | Weekly Benefits Update | Week ending 8 April 2022

#### Main benefits

recipients (Graph 1)

83 increase

when comparing 8 April (348,519) with 1 April (348,336).

Main benefits cancels into work (Graph 5)

2 decrease Q

when comparing 8 April (2,100) with 1 April (3,012).

## **Jobseeker Support** - Work Ready

recipients (Graph 6)

decrease

when comparing 8 April (100,809) with 1 April (100,851).

For the full set of data and supporting information please go to: www.msd.govt.nz/about-msdand-our-work/publications-resources/statistics/ weekly-reporting/

#### **Main benefits**



#### **Grants and cancellations**



#### Jobseeker Support







5

31 Dec

Main benefits - cancels into work during each week - 2022 - 2021 4,000 2,100 1.992 3,000 2,000 1,000 0 31 Mar 30 Jun 1 Jan 30 Sep 31 Dec

### Hardship assistance