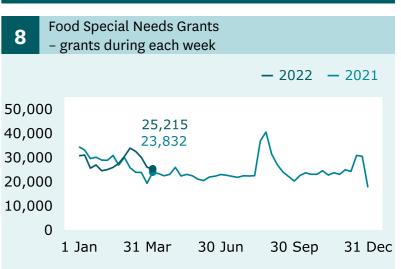

ending 8 April 2022

#### Main benefits

recipients (Graph 1)

83 increase

when comparing 8 April (348,519) with 1 April (348,336).

Main benefits cancels into work (Graph 5)

2 decrease Q

when comparing 8 April (2,100) with 1 April (3,012).

## **Jobseeker Support** - Work Ready

recipients (Graph 6)

decrease

when comparing 8 April (100,809) with 1 April (100,851).

For the full set of data and supporting information please go to: www.msd.govt.nz/about-msdand-our-work/publications-resources/statistics/ weekly-reporting/

#### **Main benefits**



#### **Grants and cancellations**



#### Jobseeker Support







5

31 Dec

Main benefits - cancels into work during each week - 2022 - 2021 4,000 2,100 1.992 3,000 2,000 1,000 0 31 Mar 30 Jun 1 Jan 30 Sep 31 Dec

### Hardship assistance