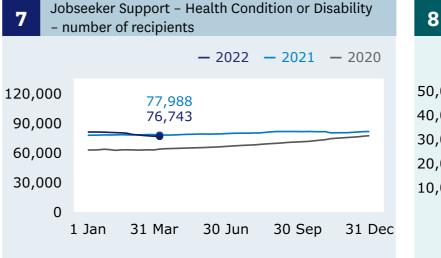

## **Jobseeker Support** - Work Ready

recipients (Graph 6)

decrease

when comparing 8 April (100,809) with 1 April (100,851).

For the full set of data and supporting information please go to: www.msd.govt.nz/about-msdand-our-work/publications-resources/statistics/ weekly-reporting/