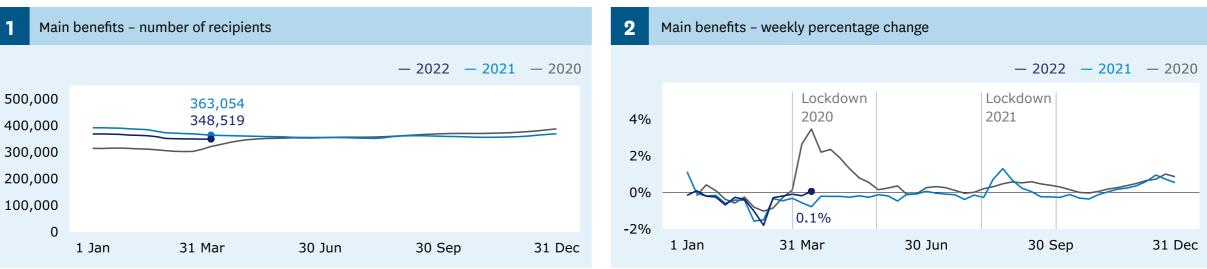

#### Main benefits

recipients (Graph 1)

83 increase

when comparing 8 April (348,519) with 1 April (348,336).

Main benefits cancels into work (Graph 5)

2 decrease Q

when comparing 8 April (2,100) with 1 April (3,012).