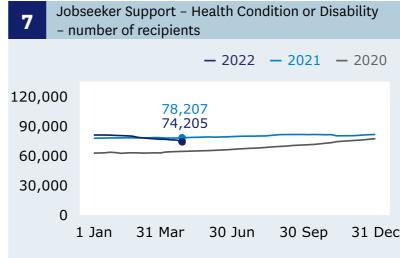

upport | Weekly Benefits Update | Week ending 29 April 2022



#### **Main benefits**

recipients (Graph 1)

**↓ 999** decrease

when comparing 29 April (347,049) with 22 April (348,048).

### **Main benefits**

cancels into work (Graph 5)

 $\uparrow$  516 increase

when comparing 29 April (2,385) with 22 April (1,869).

# Jobseeker Support - Work Ready

recipients (Graph 6)

**378** increase

when comparing 29 April (101,196) with 22 April (100,818).

For the full set of data and supporting information please go to: <a href="https://www.msd.govt.nz/about-msd-and-our-work/publications-resources/statistics/weekly-reporting/">www.msd.govt.nz/about-msd-and-our-work/publications-resources/statistics/weekly-reporting/</a>







### **Grants and cancellations**







### Jobseeker Support





### Hardship assistance