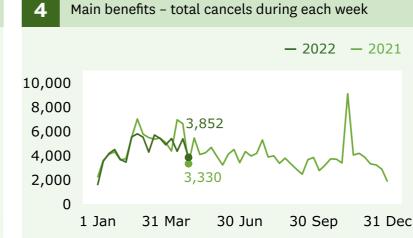

### **Main benefits**

cancels into work (Graph 5)

 $\uparrow$  516 increase

when comparing 29 April (2,385) with 22 April (1,869).

### **Grants and cancellations**