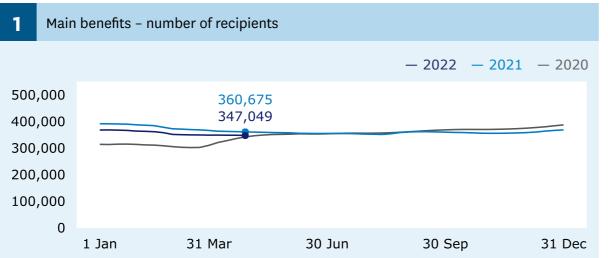

#### **Main benefits**

recipients (Graph 1)

**↓ 999** decrease

when comparing 29 April (347,049) with 22 April (348,048).