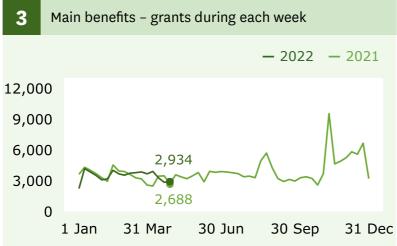

## Income Support | Weekly Benefits Update | Week ending 29 April 2022



#### **Main benefits**

recipients (Graph 1)

**↓ 999** decrease

when comparing 29 April (347,049) with 22 April (348,048).

### **Main benefits**

cancels into work (Graph 5)

 $\uparrow$  516 increase

when comparing 29 April (2,385) with 22 April (1,869).

# Jobseeker Support - Work Ready

recipients (Graph 6)

**378** increase

when comparing 29 April (101,196) with 22 April (100,818).

For the full set of data and supporting information please go to: <a href="https://www.msd.govt.nz/about-msd-and-our-work/publications-resources/statistics/weekly-reporting/">www.msd.govt.nz/about-msd-and-our-work/publications-resources/statistics/weekly-reporting/</a>







### **Grants and cancellations**







### Jobseeker Support





### Hardship assistance