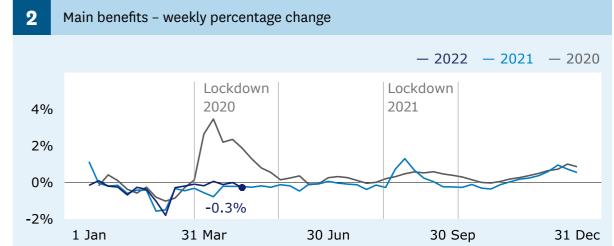

## Income Support | Weekly Benefits Update | Week ending 29 April 2022



#### **Main benefits**

recipients (Graph 1)

**↓ 999** decrease

when comparing 29 April (347,049) with 22 April (348,048).

### **Main benefits**

cancels into work (Graph 5)

 $\uparrow$  516 increase

when comparing 29 April (2,385) with 22 April (1,869).

# Jobseeker Support - Work Ready

recipients (Graph 6)

**378** increase

when comparing 29 April (101,196) with 22 April (100,818).

For the full set of data and supporting information please go to: <a href="https://www.msd.govt.nz/about-msd-and-our-work/publications-resources/statistics/weekly-reporting/">www.msd.govt.nz/about-msd-and-our-work/publications-resources/statistics/weekly-reporting/</a>







### **Grants and cancellations**







### Jobseeker Support





### Hardship assistance