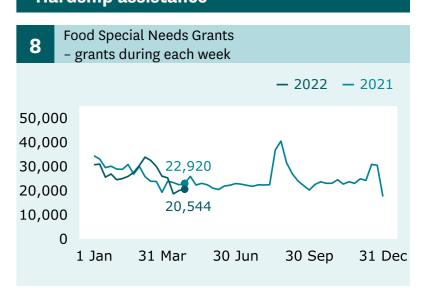

date | Week ending 29 April 2022



#### **Main benefits**

recipients (Graph 1)

**↓ 999** decrease

when comparing 29 April (347,049) with 22 April (348,048).

### **Main benefits**

cancels into work (Graph 5)

 $\uparrow$  516 increase

when comparing 29 April (2,385) with 22 April (1,869).

# Jobseeker Support - Work Ready

recipients (Graph 6)

**378** increase

when comparing 29 April (101,196) with 22 April (100,818).

For the full set of data and supporting information please go to: <a href="https://www.msd.govt.nz/about-msd-and-our-work/publications-resources/statistics/weekly-reporting/">www.msd.govt.nz/about-msd-and-our-work/publications-resources/statistics/weekly-reporting/</a>







### **Grants and cancellations**







### Jobseeker Support





### Hardship assistance