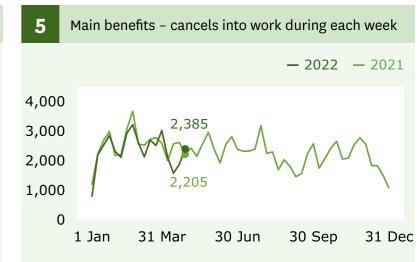

### **Main benefits**

cancels into work (Graph 5)

 $\uparrow$  516 increase

when comparing 29 April (2,385) with 22 April (1,869).