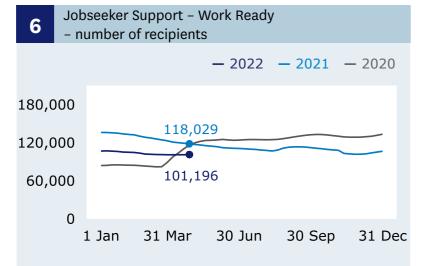

# Jobseeker Support - Work Ready

recipients (Graph 6)

**378** increase

when comparing 29 April (101,196) with 22 April (100,818).

For the full set of data and supporting information please go to: <a href="https://www.msd.govt.nz/about-msd-and-our-work/publications-resources/statistics/weekly-reporting/">www.msd.govt.nz/about-msd-and-our-work/publications-resources/statistics/weekly-reporting/</a>