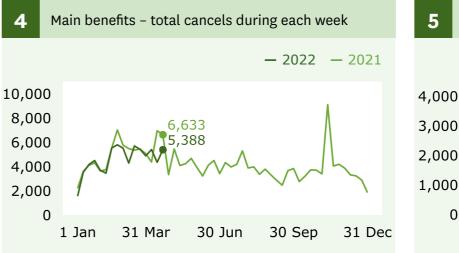

## **Income Support** | Weekly Benefits Update | Week ending 22 April 2022

#### Main benefits

recipients (Graph 1)

decrease

when comparing 22 April (348,048) with 15 April (348,090).

Main benefits cancels into work (Graph 5)

303 increase

when comparing 22 April (1,869) with 15 April (1,566).

#### **Jobseeker Support** - Work Ready recipients (Graph 6)

6 decrease

when comparing 22 April (100,818) with 15 April (100,887).

> 180,000 119,040 120,000 100,818 60,000 0 30 Jun 1 Jan 31 Mar

**Jobseeker Support** 

6

**Main benefits** 

500,000

400,000

300,000

200,000

100,000

0

1 Jan

Main benefits - number of recipients







2

# Jobseeker Support - Work Ready





8

50,000 40,000 30,000 20,000 10,000

For the full set of data and supporting information please go to: www.msd.govt.nz/about-msdand-our-work/publications-resources/statistics/ weekly-reporting/



Main benefits - weekly percentage change



Main benefits - cancels into work during each week - 2022 - 2021 1.869 0 31 Mar 30 Jun 1 Jan 30 Sep 31 Dec

### Hardship assistance