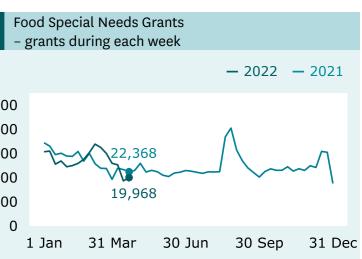

April (1,869) with 15 April (1,566).

#### **Jobseeker Support** - Work Ready recipients (Graph 6)

6 decrease

when comparing 22 April (100,818) with 15 April (100,887).

> 180,000 119,040 120,000 100,818 60,000 0 30 Jun 1 Jan 31 Mar

**Jobseeker Support** 

6

**Main benefits** 

500,000

400,000

300,000

200,000

100,000

0

1 Jan

Main benefits - number of recipients







2

# Jobseeker Support - Work Ready





8

50,000 40,000 30,000 20,000 10,000

For the full set of data and supporting information please go to: www.msd.govt.nz/about-msdand-our-work/publications-resources/statistics/ weekly-reporting/



Main benefits - weekly percentage change



Main benefits - cancels into work during each week - 2022 - 2021 1.869 0 31 Mar 30 Jun 1 Jan 30 Sep 31 Dec

### Hardship assistance