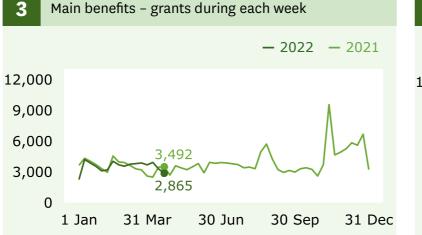

Main benefits - weekly percentage change

Main benefits - cancels into work during each week - 2022 - 2021 1.869 0 31 Mar 30 Jun 1 Jan 30 Sep 31 Dec