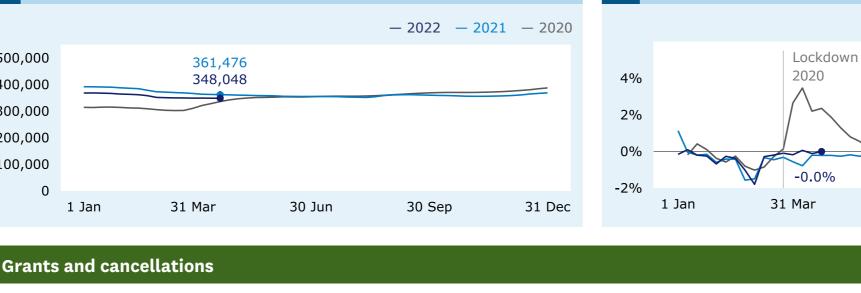

#### Main benefits

recipients (Graph 1)

decrease

when comparing 22 April (348,048) with 15 April (348,090).

Main benefits cancels into work (Graph 5)

303 increase

when comparing 22 April (1,869) with 15 April (1,566).

6

**Main benefits** 

500,000

400,000

300,000

200,000

100,000

0

1 Jan

Main benefits - number of recipients

2