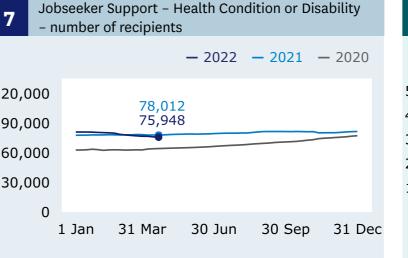

## **Income Support** | Weekly Benefits Update | Week ending 22 April 2022

#### Main benefits

recipients (Graph 1)

decrease

when comparing 22 April (348,048) with 15 April (348,090).

Main benefits cancels into work (Graph 5)

303 increase

when comparing 22 April (1,869) with 15 April (1,566).

#### **Jobseeker Support** - Work Ready recipients (Graph 6)

6 decrease

when comparing 22 April (100,818) with 15 April (100,887).

> 180,000 119,040 120,000 100,818 60,000 0 30 Jun 1 Jan 31 Mar

**Jobseeker Support** 

6

**Main benefits** 

500,000

400,000

300,000

200,000

100,000

0

1 Jan

Main benefits - number of recipients







2

# Jobseeker Support - Work Ready





8

50,000 40,000 30,000 20,000 10,000

For the full set of data and supporting information please go to: www.msd.govt.nz/about-msdand-our-work/publications-resources/statistics/ weekly-reporting/



Main benefits - weekly percentage change



Main benefits - cancels into work during each week - 2022 - 2021 1.869 0 31 Mar 30 Jun 1 Jan 30 Sep 31 Dec

### Hardship assistance