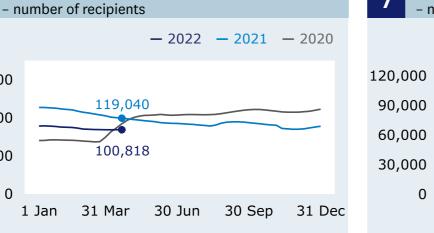

#### **Jobseeker Support** - Work Ready recipients (Graph 6)

6 decrease

when comparing 22 April (100,818) with 15 April (100,887).

> 180,000 119,040 120,000 100,818 60,000 0 30 Jun 1 Jan 31 Mar

**Jobseeker Support** 

# Jobseeker Support - Work Ready

8

50,000 40,000 30,000 20,000 10,000

For the full set of data and supporting information please go to: www.msd.govt.nz/about-msdand-our-work/publications-resources/statistics/ weekly-reporting/