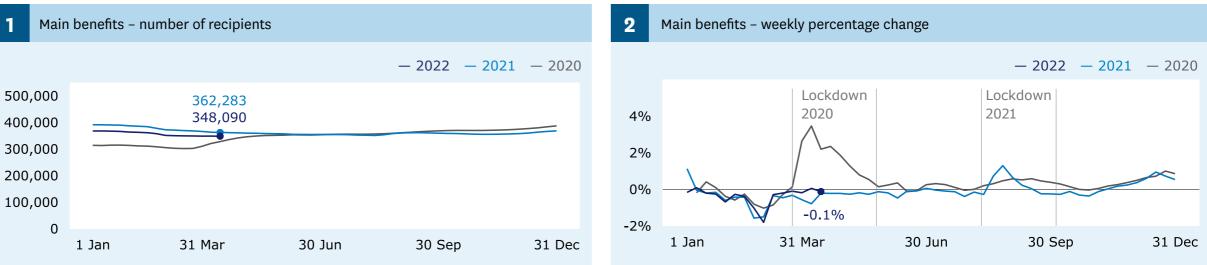

#### Main benefits

recipients (Graph 1)

29 decrease

when comparing 15 April (348,090) with 8 April (348,519).

Main benefits cancels into work (Graph 5)

534 decrease

when comparing 15 April (1,566) with 8 April (2,100).