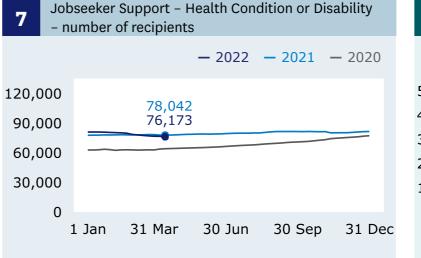

## **Jobseeker Support** - Work Ready

recipients (Graph 6)

increase

when comparing 15 April (100,887) with 8 April (100,809).

**Main benefits** 