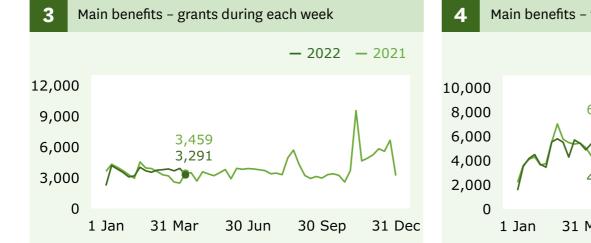

# **Income Support** | Weekly Benefits Update | Week ending 15 April 2022

#### Main benefits

recipients (Graph 1)

29 decrease

when comparing 15 April (348,090) with 8 April (348,519).

Main benefits cancels into work (Graph 5)

534 decrease

when comparing 15 April (1,566) with 8 April (2,100).

## **Jobseeker Support** - Work Ready

recipients (Graph 6)

increase

when comparing 15 April (100,887) with 8 April (100,809).

**Main benefits** 



#### **Grants and cancellations**





#### Jobseeker Support





For the full set of data and supporting information please go to: www.msd.govt.nz/about-msdand-our-work/publications-resources/statistics/ weekly-reporting/

#### 1 of 1

8

50,000

30,000 20,000 10,000



Main benefits - cancels into work during each week - 2022 - 2021 1,566 0 31 Mar 30 Jun 1 Jan 30 Sep 31 Dec

### Hardship assistance