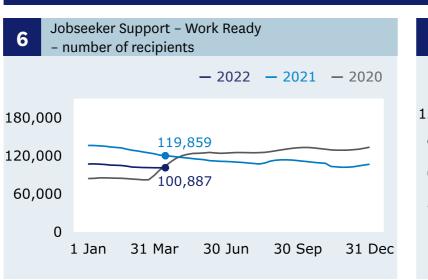

## **Jobseeker Support** - Work Ready

recipients (Graph 6)

increase

when comparing 15 April (100,887) with 8 April (100,809).

**Main benefits** 