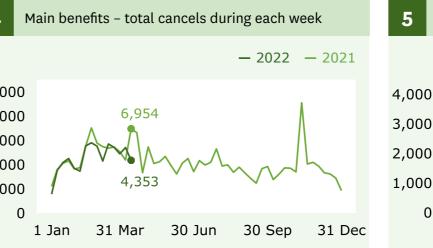

# **Income Support** | Weekly Benefits Update | Week ending 15 April 2022

#### Main benefits

recipients (Graph 1)

29 decrease

when comparing 15 April (348,090) with 8 April (348,519).

Main benefits cancels into work (Graph 5)

534 decrease

when comparing 15 April (1,566) with 8 April (2,100).

## **Jobseeker Support** - Work Ready

recipients (Graph 6)

increase

when comparing 15 April (100,887) with 8 April (100,809).

**Main benefits** 



#### **Grants and cancellations**





#### Jobseeker Support





For the full set of data and supporting information please go to: www.msd.govt.nz/about-msdand-our-work/publications-resources/statistics/ weekly-reporting/

#### 1 of 1

8

50,000

30,000 20,000 10,000



Main benefits - cancels into work during each week - 2022 - 2021 1,566 0 31 Mar 30 Jun 1 Jan 30 Sep 31 Dec

### Hardship assistance