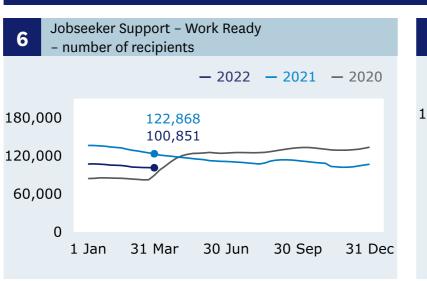

**Jobseeker Support** - Work Ready recipients (Graph 6)

9 decrease

when comparing 1 April (100,851) with 25 March (101,070).

For the full set of data and supporting information please go to: www.msd.govt.nz/about-msdand-our-work/publications-resources/statistics/ weekly-reporting/