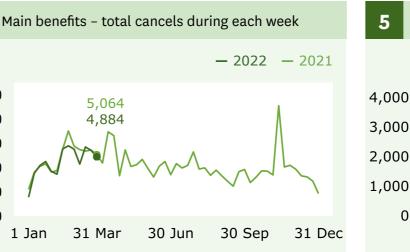

# **Income Support** | Weekly Benefits Update | Week ending 1 April 2022

#### Main benefits

recipients (Graph 1)

57 decrease 6

when comparing 1 April (348,336) with 25 March (348,993).

Main benefits cancels into work (Graph 5)

507 increase

when comparing 1 April (3,012) with 25 March (2,505).

**Jobseeker Support** - Work Ready recipients (Graph 6)

9 decrease

when comparing 1 April (100,851) with 25 March (101,070).

For the full set of data and supporting information please go to: www.msd.govt.nz/about-msdand-our-work/publications-resources/statistics/ weekly-reporting/

#### **Main benefits**



## **Grants and cancellations**





## Jobseeker Support







Main benefits - cancels into work during each week - 2022 - 2021 3,012 2.583 0 31 Mar 30 Jun 1 Jan 30 Sep 31 Dec

# Hardship assistance

8