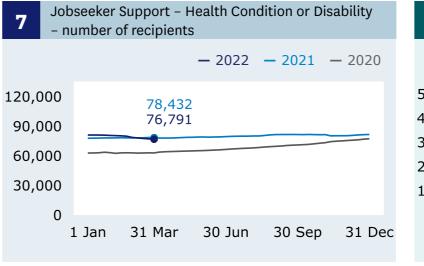

**Jobseeker Support** - Work Ready recipients (Graph 6)

9 decrease

when comparing 1 April (100,851) with 25 March (101,070).

For the full set of data and supporting information please go to: www.msd.govt.nz/about-msdand-our-work/publications-resources/statistics/ weekly-reporting/