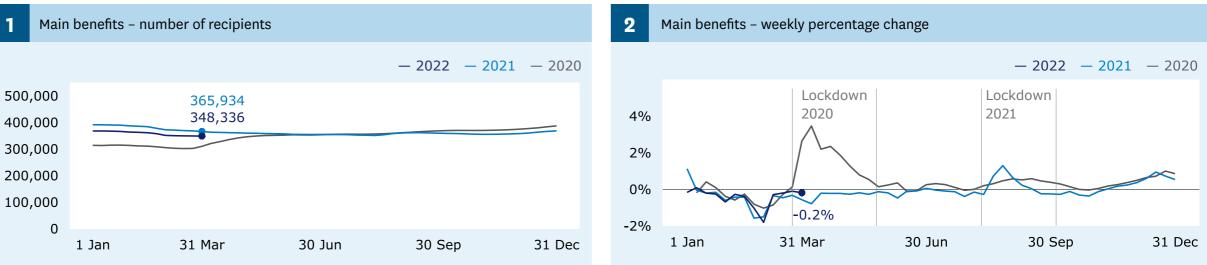

#### Main benefits

recipients (Graph 1)

57 decrease 6

when comparing 1 April (348,336) with 25 March (348,993).

Main benefits cancels into work (Graph 5)

507 increase

when comparing 1 April (3,012) with 25 March (2,505).