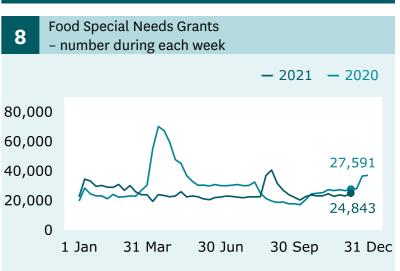

increase

when comparing 3 December (358,044) with 26 November (356,745).

#### **Main benefits**

cancels into work (Graph 5)

↓ **213** decrease

when comparing 3 December (2,550) with 26 November (2,763).

# **Jobseeker Support**

Work Ready recipients (Graph 6)

**111** 

increase

when comparing 3 December (101,718) with 26 November (101,607).

For the full set of data and supporting information, including a detailed description of the metrics included in this dashboard, please go to: <a href="https://www.msd.govt.nz/about-msd-and-our-work/publications-resources/statistics/weekly-reporting/">www.msd.govt.nz/about-msd-and-our-work/publications-resources/statistics/weekly-reporting/</a>







## **Grants and cancellations**







### **Jobseeker Support**





# Hardship assistance