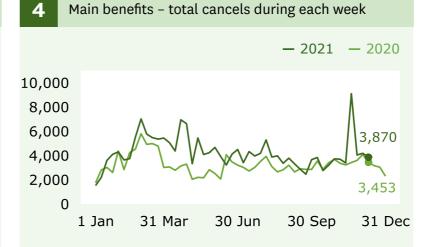

#### **Main benefits**

cancels into work (Graph 5)

↓ **213** decrease

when comparing 3 December (2,550) with 26 November (2,763).