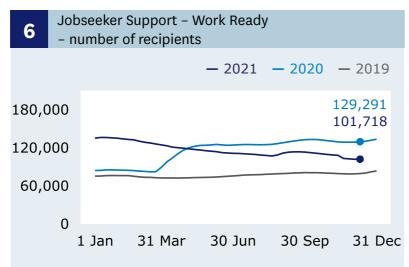

# **Jobseeker Support**

Work Ready recipients (Graph 6)

**111** 

increase

when comparing 3 December (101,718) with 26 November (101,607).

For the full set of data and supporting information, including a detailed description of the metrics included in this dashboard, please go to: <a href="https://www.msd.govt.nz/about-msd-and-our-work/publications-resources/statistics/weekly-reporting/">www.msd.govt.nz/about-msd-and-our-work/publications-resources/statistics/weekly-reporting/</a>