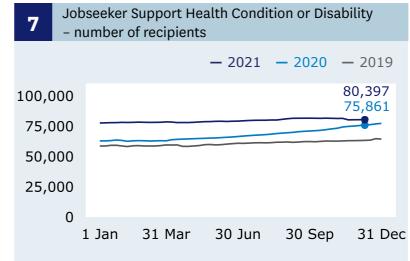

ts (Graph 1)

↑ **1,299** increase

when comparing 3 December (358,044) with 26 November (356,745).

#### **Main benefits**

cancels into work (Graph 5)

↓ **213** decrease

when comparing 3 December (2,550) with 26 November (2,763).

# **Jobseeker Support**

Work Ready recipients (Graph 6)

**111** 

increase

when comparing 3 December (101,718) with 26 November (101,607).

For the full set of data and supporting information, including a detailed description of the metrics included in this dashboard, please go to: <a href="https://www.msd.govt.nz/about-msd-and-our-work/publications-resources/statistics/weekly-reporting/">www.msd.govt.nz/about-msd-and-our-work/publications-resources/statistics/weekly-reporting/</a>







## **Grants and cancellations**







### **Jobseeker Support**





# Hardship assistance