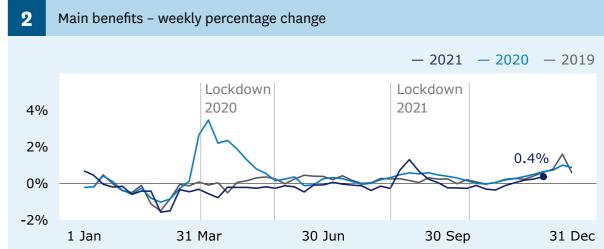

date | Week ending 3 December 2021



#### **Main benefits**

recipients (Graph 1)

↑ **1,299** increase

when comparing 3 December (358,044) with 26 November (356,745).

#### **Main benefits**

cancels into work (Graph 5)

↓ **213** decrease

when comparing 3 December (2,550) with 26 November (2,763).

# **Jobseeker Support**

Work Ready recipients (Graph 6)

**111** 

increase

when comparing 3 December (101,718) with 26 November (101,607).

For the full set of data and supporting information, including a detailed description of the metrics included in this dashboard, please go to: <a href="https://www.msd.govt.nz/about-msd-and-our-work/publications-resources/statistics/weekly-reporting/">www.msd.govt.nz/about-msd-and-our-work/publications-resources/statistics/weekly-reporting/</a>







## **Grants and cancellations**







### **Jobseeker Support**





# Hardship assistance