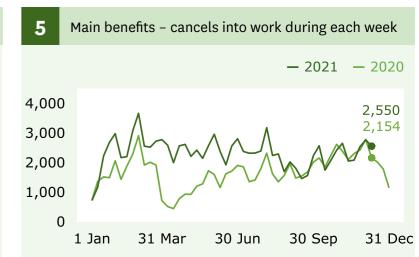

#### **Main benefits**

cancels into work (Graph 5)

↓ **213** decrease

when comparing 3 December (2,550) with 26 November (2,763).