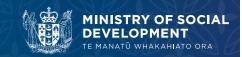

#### **Main benefits**

recipients (Graph 1)

↑ **1,299** increase

when comparing 3 December (358,044) with 26 November (356,745).