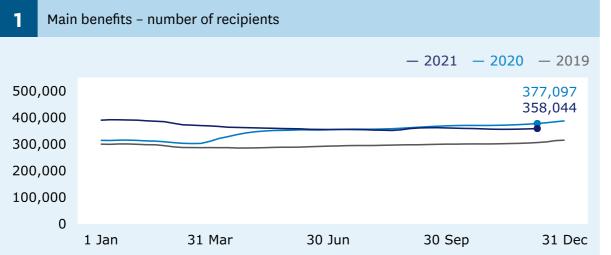

Update | Week ending 3 December 2021



#### **Main benefits**

recipients (Graph 1)

↑ **1,299** increase

when comparing 3 December (358,044) with 26 November (356,745).

#### **Main benefits**

cancels into work (Graph 5)

↓ **213** decrease

when comparing 3 December (2,550) with 26 November (2,763).

# **Jobseeker Support**

Work Ready recipients (Graph 6)

**111** 

increase

when comparing 3 December (101,718) with 26 November (101,607).

For the full set of data and supporting information, including a detailed description of the metrics included in this dashboard, please go to: <a href="https://www.msd.govt.nz/about-msd-and-our-work/publications-resources/statistics/weekly-reporting/">www.msd.govt.nz/about-msd-and-our-work/publications-resources/statistics/weekly-reporting/</a>







## **Grants and cancellations**







### **Jobseeker Support**





# Hardship assistance