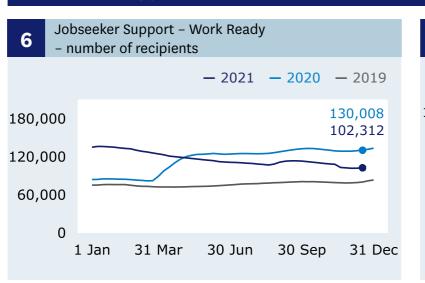

#### **Jobseeker Support**

- Work Ready recipients (Graph 6)

when comparing 10 December (102,312) with 3 December (101,718).

Main benefits