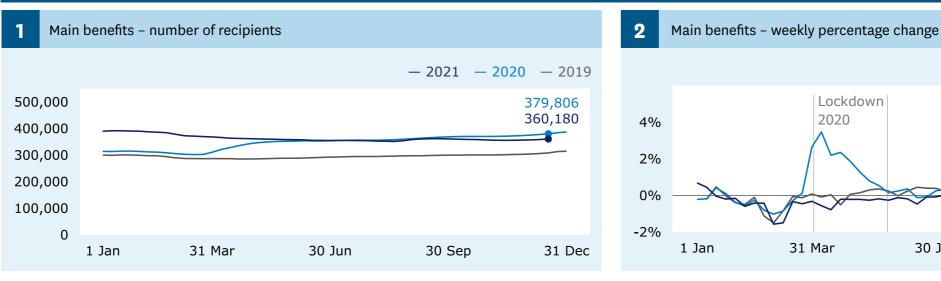

# Main benefits

recipients (Graph 1)

↑ **2,136** increase

when comparing 10 December (360,180) with 3 December (358,044).