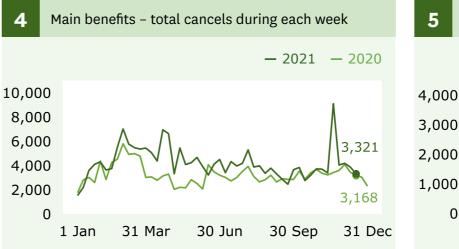

#### Main benefits

cancels into work (Graph 5)

23 decrease

when comparing 10 December (1,827) with 3 December (2,550).