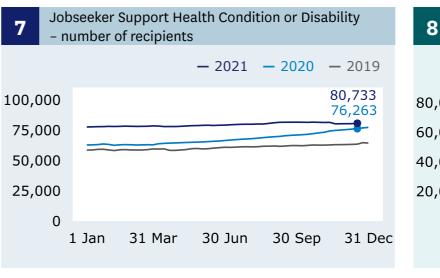

# Jobseeker Support

For the full set of data and supporting information please go to: www.msd.govt.nz/about-msdand-our-work/publications-resources/statistics/ weekly-reporting/

1 of 1

Main benefits - cancels into work during each week - 2021 - 2020 2,010 1,827  $\cap$ 31 Mar 30 Jun 1 Jan 30 Sep 31 Dec