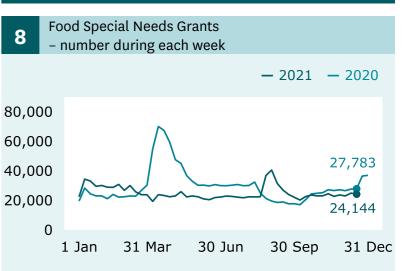

Week ending 10 December 2021

# Main benefits

recipients (Graph 1)

↑ **2,136** increase

when comparing 10 December (360,180) with 3 December (358,044).

#### Main benefits

cancels into work (Graph 5)

23 decrease

when comparing 10 December (1,827) with 3 December (2,550).

#### **Jobseeker Support**

- Work Ready recipients (Graph 6)

when comparing 10 December (102,312) with 3 December (101,718).

Main benefits



### **Grants and cancellations**





# Jobseeker Support





For the full set of data and supporting information please go to: www.msd.govt.nz/about-msdand-our-work/publications-resources/statistics/ weekly-reporting/

1 of 1





Main benefits - cancels into work during each week - 2021 - 2020 2,010 1,827  $\cap$ 31 Mar 30 Jun 1 Jan 30 Sep 31 Dec

# Hardship assistance