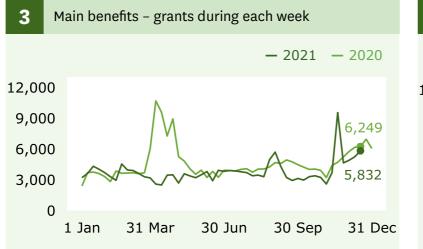

# Income Support | Weekly Benefits Update | Week ending 10 December 2021

# Main benefits

recipients (Graph 1)

↑ **2,136** increase

when comparing 10 December (360,180) with 3 December (358,044).

#### Main benefits

cancels into work (Graph 5)

23 decrease

when comparing 10 December (1,827) with 3 December (2,550).

#### **Jobseeker Support**

- Work Ready recipients (Graph 6)

when comparing 10 December (102,312) with 3 December (101,718).

Main benefits



### **Grants and cancellations**





# Jobseeker Support





For the full set of data and supporting information please go to: www.msd.govt.nz/about-msdand-our-work/publications-resources/statistics/ weekly-reporting/

1 of 1





Main benefits - cancels into work during each week - 2021 - 2020 2,010 1,827  $\cap$ 31 Mar 30 Jun 1 Jan 30 Sep 31 Dec

# Hardship assistance