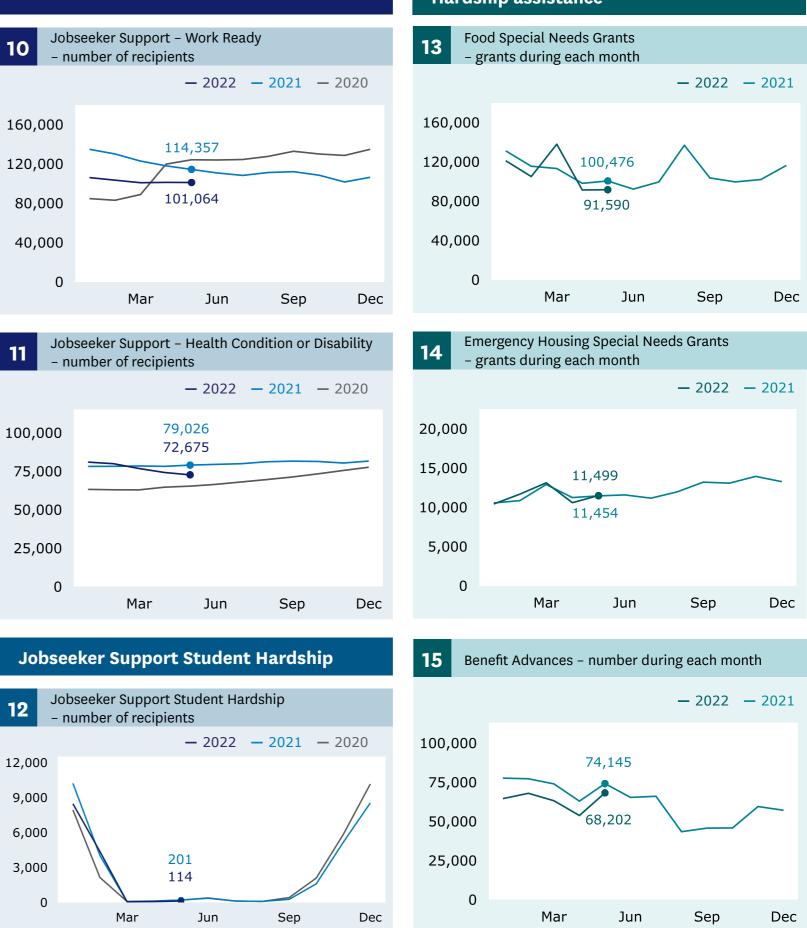

## **Jobseeker Support** Work Ready recipients

(Graph 10)

2 decrease R

when comparing May 2022 (101,064) with April 2022 (101,196).

\* Ethnicity is reported using 'total response' methodology. Total response ethnicity percentages are calculated by dividing the number of people who identify with each ethnic group by the total number of people who report an ethnicity (this excludes people who have not specified an ethnicity). For more information, please go to: www.msd.govt.nz/about-msd-andour-work/tools/how-we-report-ethnicity.html

### **Grants and cancellations**

# Hardship assistance

MINISTRY OF SOCIAL DEVELOPMENT

MANATŪ WHAKAHJATO ORA