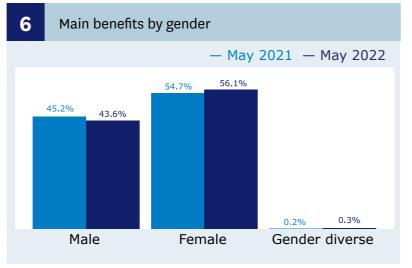

with April 2022 (8,253).

## **Jobseeker Support** Work Ready recipients

(Graph 10)

2 decrease R

when comparing May 2022 (101,064) with April 2022 (101,196).

\* Ethnicity is reported using 'total response' methodology. Total response ethnicity percentages are calculated by dividing the number of people who identify with each ethnic group by the total number of people who report an ethnicity (this excludes people who have not specified an ethnicity). For more information, please go to: www.msd.govt.nz/about-msd-andour-work/tools/how-we-report-ethnicity.html

For the full set of data and supporting information, please go to: www.msd.govt.nz/about-msdand-our-work/publications-resources/statistics/ monthly-reporting/



### **Grants and cancellations**





### Main benefits demographics





1 of 2

#### **Jobseeker Support**

9

Population proportion receiving Jobseeker Support - Work Ready and percentage point change, compared with the previous year, by Regional Council





| 11      |     | seeker Support – Health Condition or Disability<br>umber of recipients |                   |                   |          |  | 14   |
|---------|-----|------------------------------------------------------------------------|-------------------|-------------------|----------|--|------|
|         |     |                                                                        | <del>-</del> 2022 | <del>-</del> 2021 | <u> </u> |  |      |
| 100,000 |     |                                                                        | 79,026<br>72,675  |                   |          |  | 20,0 |