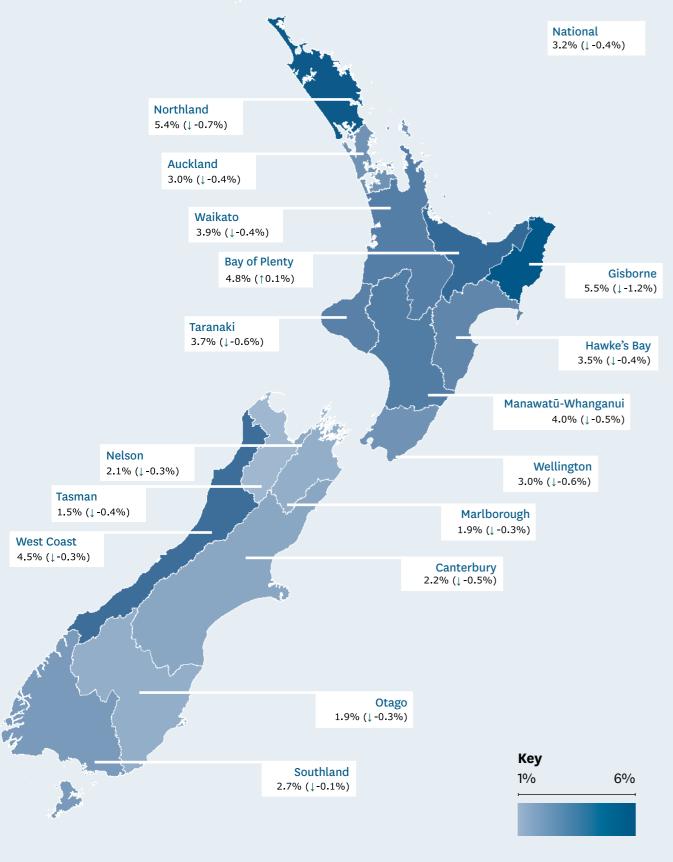

#### **Jobseeker Support**

9

Population proportion receiving Jobseeker Support - Work Ready and percentage point change, compared with the previous year, by Regional Council

| 11      |     | seeker Support – Health Condition or Disability<br>umber of recipients |                   |                   |          |  | 14   |
|---------|-----|------------------------------------------------------------------------|-------------------|-------------------|----------|--|------|
|         |     |                                                                        | <del>-</del> 2022 | <del>-</del> 2021 | <u> </u> |  |      |
| 100,000 |     |                                                                        | 79,026<br>72,675  |                   |          |  | 20,0 |
| 75,000  |     |                                                                        |                   |                   |          |  | 15,0 |
| 50,     | 000 |                                                                        |                   |                   |          |  | 10,0 |
| 25,     | 000 |                                                                        |                   |                   |          |  | 5,0  |
|         | 0   | Mar                                                                    | Jun               | Sep               | Dec      |  |      |
|         |     | indi                                                                   | Juli              | Seh               | Dec      |  |      |