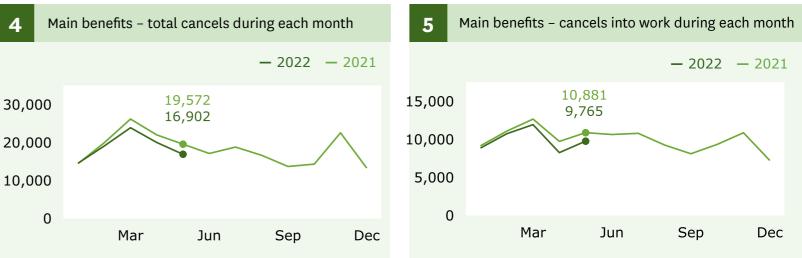

## Main benefits

cancels into work (Graph 5)

1,512 increase

when comparing May 2022 (9,765) with April 2022 (8,253).