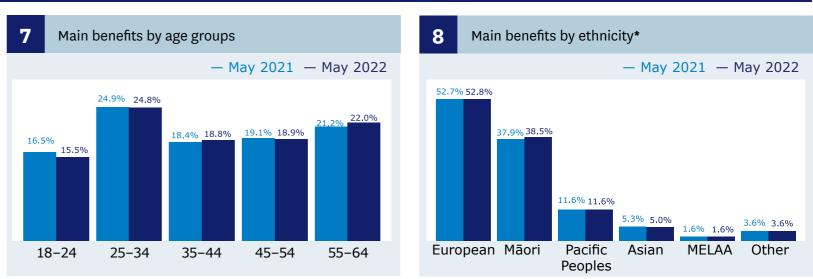

th April 2022 (8,253).

## **Jobseeker Support** Work Ready recipients

(Graph 10)

2 decrease R

when comparing May 2022 (101,064) with April 2022 (101,196).

\* Ethnicity is reported using 'total response' methodology. Total response ethnicity percentages are calculated by dividing the number of people who identify with each ethnic group by the total number of people who report an ethnicity (this excludes people who have not specified an ethnicity). For more information, please go to: www.msd.govt.nz/about-msd-andour-work/tools/how-we-report-ethnicity.html

For the full set of data and supporting information, please go to: www.msd.govt.nz/about-msdand-our-work/publications-resources/statistics/ monthly-reporting/



### **Grants and cancellations**





### Main benefits demographics





1 of 2

#### **Jobseeker Support**

9

Population proportion receiving Jobseeker Support - Work Ready and percentage point change, compared with the previous year, by Regional Council





| 11      |     | seeker Support – Health Condition or Disability<br>umber of recipients |                   |                   |          |  | 14   |
|---------|-----|------------------------------------------------------------------------|-------------------|-------------------|----------|--|------|
|         |     |                                                                        | <del>-</del> 2022 | <del>-</del> 2021 | <u> </u> |  |      |
| 100,000 |     |                                                                        | 79,026<br>72,675  |                   |          |  | 20,0 |
|