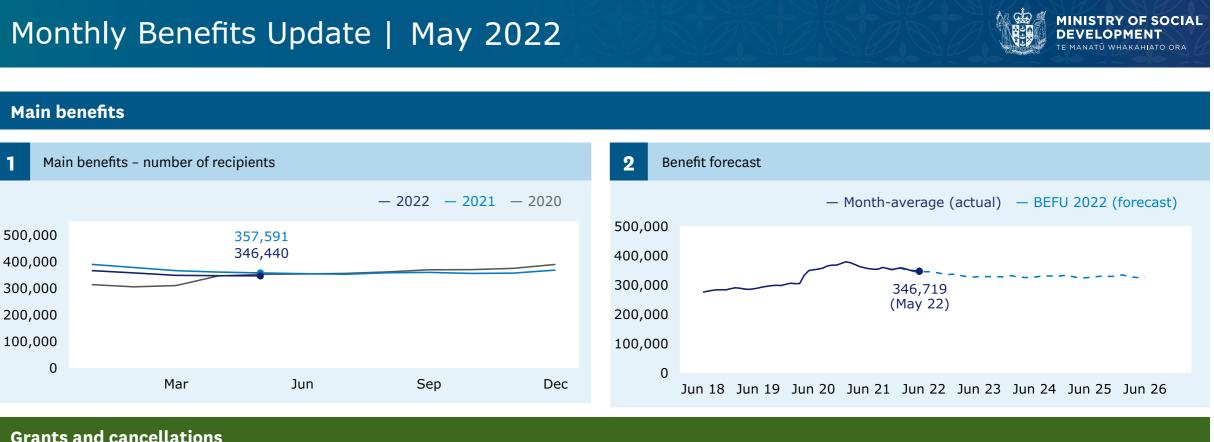

#### Main benefits population percentage

11.0

of the estimated working-age population received a main benefit as at May 2022.

Main benefits recipients (Graph 1)

↓ **609** decrease

when comparing May 2022 (346,440) with April 2022 (347,049).