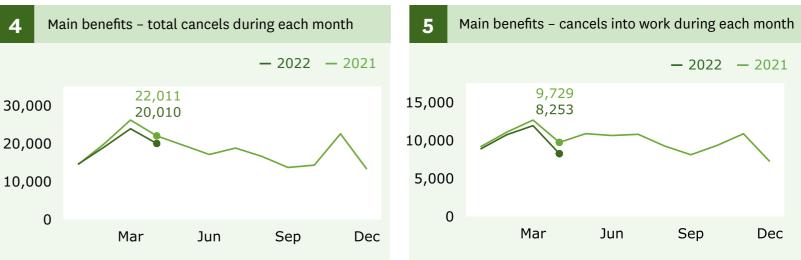

### Main benefits

cancels into work (Graph 5)

↓ **3,678** decrease

when comparing April 2022 (8,253) with March 2022 (11,931).