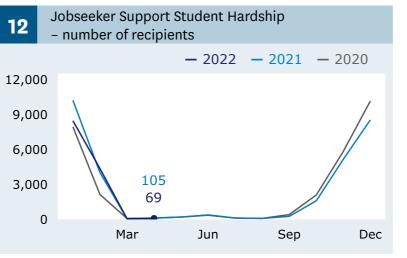

### Jobseeker Support

9

Population proportion receiving Jobseeker Support - Work Ready and percentage point change, compared with the previous year, by Regional Council

| 11      |     | oseeker Support – Health Condition or Disability<br>umber of recipients |                  |               |        |               |  | 14   |
|---------|-----|-------------------------------------------------------------------------|------------------|---------------|--------|---------------|--|------|
|         |     |                                                                         |                  | <b>—</b> 2022 | - 2021 | <b>—</b> 2020 |  |      |
| 100,000 |     |                                                                         | 78,207<br>74,205 |               |        |               |  | 20,0 |
| 75,000  |     | _                                                                       | 74,20            | 5             |        |               |  | 15,0 |
| 50,     | 000 |                                                                         |                  |               |        |               |  | 10,0 |
| 25,     | 000 |                                                                         |                  |               |        |               |  | 5,0  |
|         | 0   |                                                                         | Mar              | Jun           | Sep    | Dec           |  |      |
|         |     |                                                                         |                  |               |        |               |  |      |