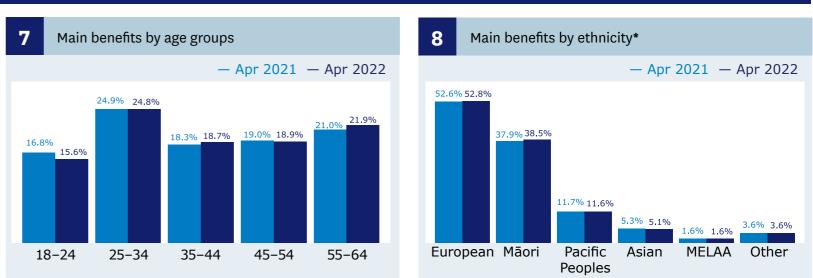

ge population received a main benefit as at April 2022.

# Main benefits

recipients (Graph 1)



when comparing April 2022 (347,049) with March 2022 (348,336).

### Main benefits

cancels into work (Graph 5)

↓ **3,678** decrease

when comparing April 2022 (8,253) with March 2022 (11,931).

## **Jobseeker Support** Work Ready recipients

(Graph 10)

345 increase

when comparing April 2022 (101,196) with March 2022 (100,851).

\* Ethnicity is reported using 'total response' methodology. For more information please go to: www.msd.govt.nz/about-msd-and-our-work/ tools/how-we-report-ethnicity.html

For the full set of data and supporting information please go to: www.msd.govt.nz/about-msdand-our-work/publications-resources/statistics/ monthly-reporting/







# Main benefits demographics





1 of 2

### Jobseeker Support

9

Population proportion receiving Jobseeker Support - Work Ready and percentage point change, compared with the previous year, by Regional Council





| 11      |     | oseeker Support – Health Condition or Disability<br>umber of recipients |                  |               |        |               |  | 14   |
|---------|-----|-------------------------------------------------------------------------|------------------|---------------|--------|---------------|--|------|
|         |     |                                                                         |                  | <b>—</b> 2022 | - 2021 | <b>—</b> 2020 |  |      |
| 100,000 |     |                                                                         | 78,207<br>74,205 |               |