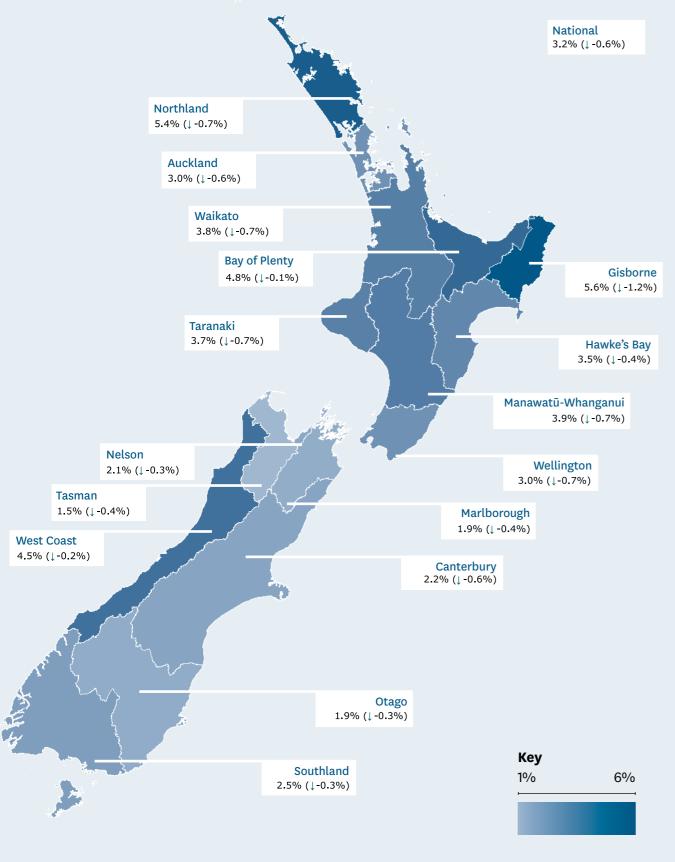

### Jobseeker Support

9

Population proportion receiving Jobseeker Support - Work Ready and percentage point change, compared with the previous year, by Regional Council

| 11      |     | oseeker Support – Health Condition or Disability<br>umber of recipients |                  |               |        |               |  | 14   |
|---------|-----|-------------------------------------------------------------------------|------------------|---------------|--------|---------------|--|------|
|         |     |                                                                         |                  | <b>—</b> 2022 | - 2021 | <b>—</b> 2020 |  |      |
| 100,000 |     |                                                                         | 78,207<br>74,205 |               |        |               |  | 20,0 |
| 75,000  |     | _                                                                       | 74,20            | 5             |        |               |  | 15,0 |
| 50,     | 000 |                                                                         |                  |               |        |               |  | 10,0 |
| 25,     | 000 |                                                                         |                  |               |        |               |  | 5,0  |
|         | 0   |                                                                         | Mar              | Jun           | Sep    | Dec           |  |      |
|         |     |                                                                         |                  |               |        |               |  |      |