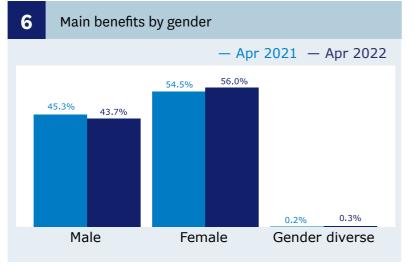

-age population received a main benefit as at April 2022.

# Main benefits

recipients (Graph 1)



when comparing April 2022 (347,049) with March 2022 (348,336).

### Main benefits

cancels into work (Graph 5)

↓ **3,678** decrease

when comparing April 2022 (8,253) with March 2022 (11,931).

## **Jobseeker Support** Work Ready recipients

(Graph 10)

345 increase

when comparing April 2022 (101,196) with March 2022 (100,851).

\* Ethnicity is reported using 'total response' methodology. For more information please go to: www.msd.govt.nz/about-msd-and-our-work/ tools/how-we-report-ethnicity.html

For the full set of data and supporting information please go to: www.msd.govt.nz/about-msdand-our-work/publications-resources/statistics/ monthly-reporting/







# Main benefits demographics





1 of 2

### Jobseeker Support

9

Population proportion receiving Jobseeker Support - Work Ready and percentage point change, compared with the previous year, by Regional Council





| 11      |     | oseeker Support – Health Condition or Disability<br>umber of recipients |                  |               |        |               |  | 14   |
|---------|-----|-------------------------------------------------------------------------|------------------|---------------|--------|---------------|--|------|
|         |     |                                                                         |                  | <b>—</b> 2022 | - 2021 | <b>—</b> 2020 |  |      |
| 100,000 |     |                                                                         | 78,207<br>74,205 |               |