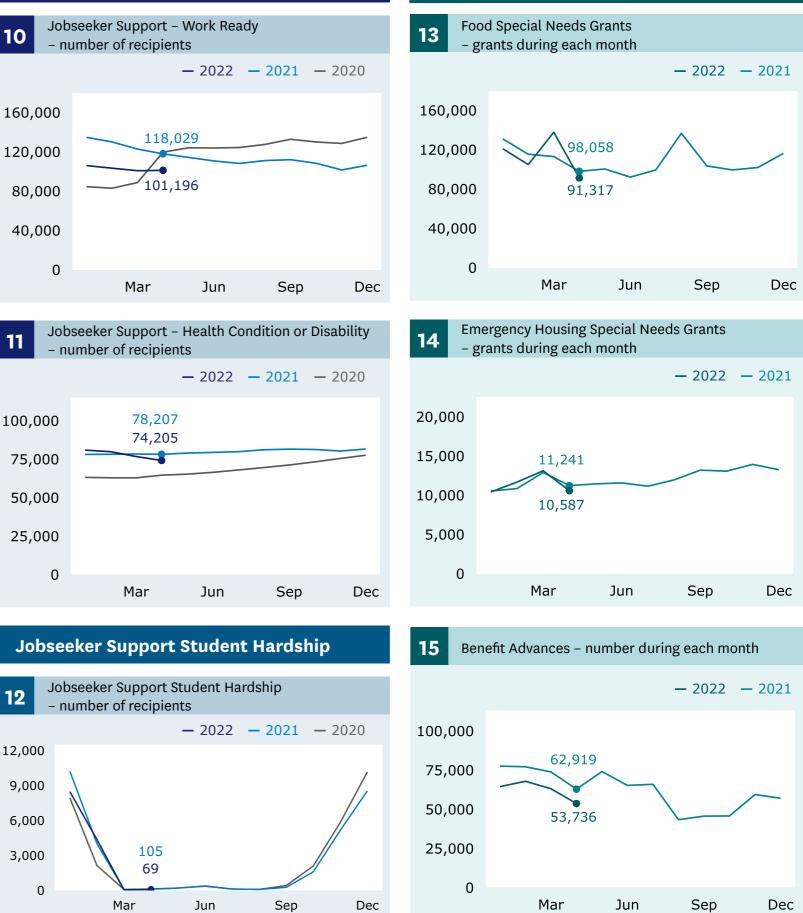

## **Jobseeker Support** Work Ready recipients

(Graph 10)

345 increase

when comparing April 2022 (101,196) with March 2022 (100,851).

\* Ethnicity is reported using 'total response' methodology. For more information please go to: www.msd.govt.nz/about-msd-and-our-work/ tools/how-we-report-ethnicity.html

### Jobseeker Support

9

Population proportion receiving Jobseeker Support - Work Ready and percentage point change, compared with the previous year, by Regional Council

| 11      |     | oseeker Support – Health Condition or Disability<br>umber of recipients |                  |               |        |               |  | 14   |
|---------|-----|-------------------------------------------------------------------------|------------------|---------------|--------|---------------|--|------|
|         |     |                                                                         |                  | <b>—</b> 2022 | - 2021 | <b>—</b> 2020 |  |      |
| 100,000 |     |                                                                         | 78,207<br>74,205 |               |        |               |  | 20,0 |
| 75,000  |     | _                                                                       | 74,20            | 5             |        |               |  | 15,0 |
| 50,     | 000 |                                                                         |                  |               |        |               |  | 10,0 |
| 25,     | 000 |                                                                         |                  |               |        |               |  | 5,0  |
|         | 0   |                                                                         | Mar              | Jun           | Sep    | Dec           |  |      |
|         |     |                                                                         |                  |               |        |               |  |      |

### Hardship assistance

MINISTRY OF SOCIAL DEVELOPMENT

MANATŪ WHAKAHIATO ORA