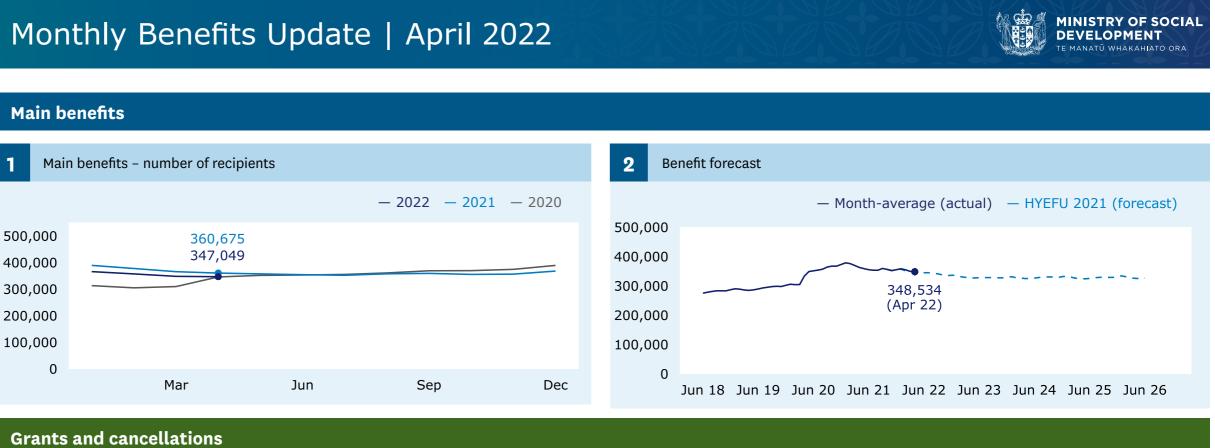

# Main benefits

recipients (Graph 1)

when comparing April 2022 (347,049) with March 2022 (348,336).