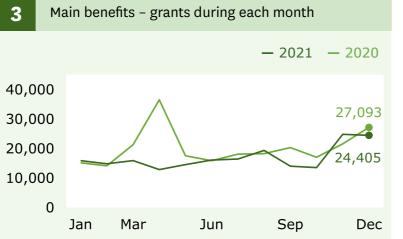

## Main benefits

recipients (Graph 1)

↑ **11,427** increase

when comparing December 2021 (368,172) with November 2021 (356,745).

## Main benefits

cancels into work (Graph 5)

↓ **3,645** decrease

when comparing December 2021 (7,221) with November 2021 (10,866).

# **4,755** increase

when comparing December 2021 (106,362) with November 2021 (101,607).

\* Total response ethnicity means that if a person identifies with more than one ethnic group, they are counted in each applicable group. For more information please go to: www.msd.govt.nz/ about-msd-and-our-work/tools/how-we-reportethnicity.html