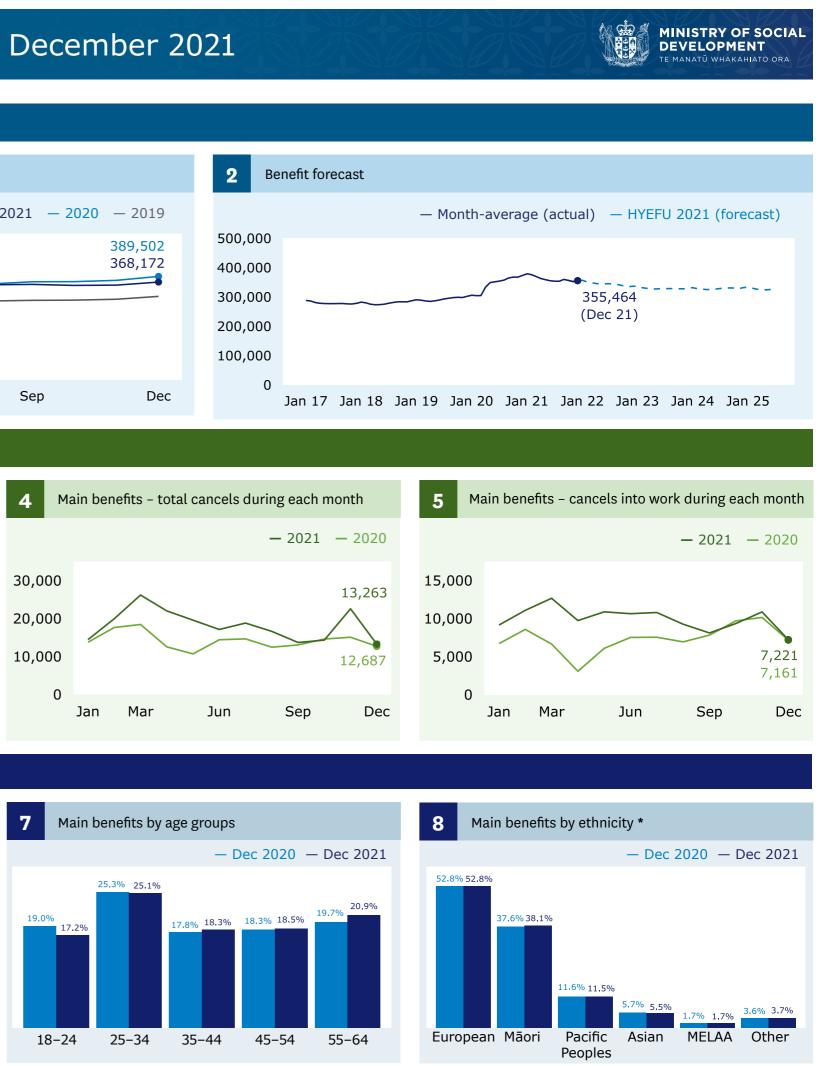

## Main benefits

recipients (Graph 1)

↑ **11,427** increase

when comparing December 2021 (368,172) with November 2021 (356,745).

## Main benefits

cancels into work (Graph 5)

↓ **3,645** decrease

when comparing December 2021 (7,221) with November 2021 (10,866).

# **4,755** increase

when comparing December 2021 (106,362) with November 2021 (101,607).

\* Total response ethnicity means that if a person identifies with more than one ethnic group, they are counted in each applicable group. For more information please go to: www.msd.govt.nz/ about-msd-and-our-work/tools/how-we-reportethnicity.html