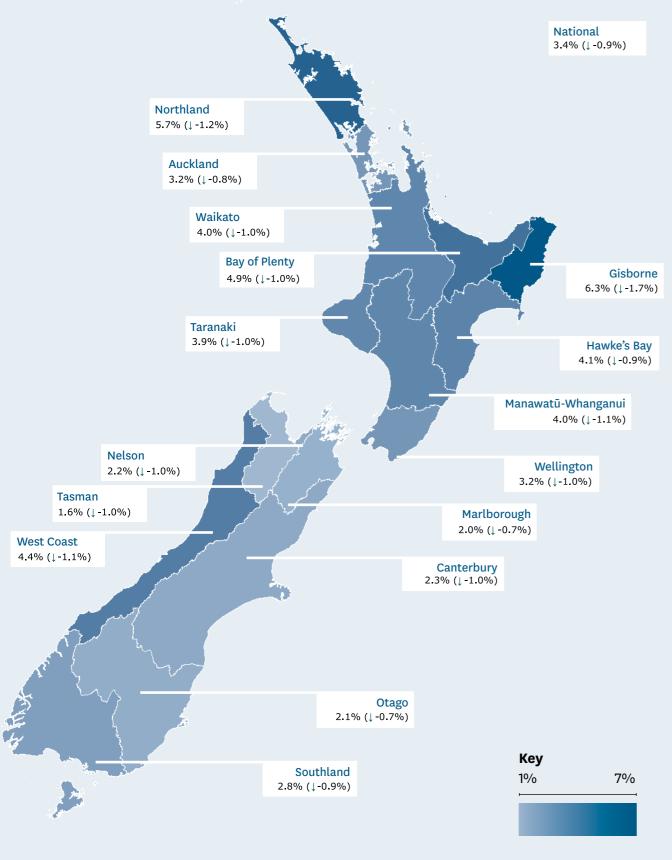

### Jobseeker Support

9

Population proportion receiving Jobseeker Support - Work Ready and percentage point change, compared with the previous year, by Regional Council

Jan

Mar

Jun

Sep

Dec