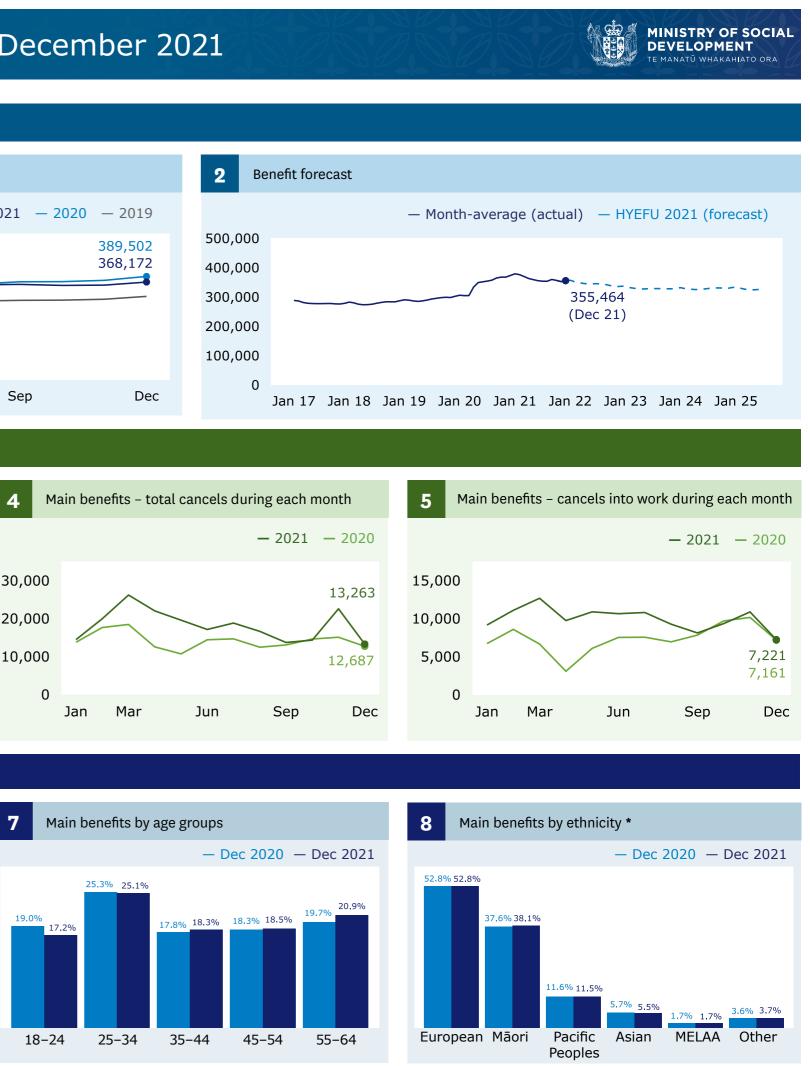

## Main benefits

cancels into work (Graph 5)

↓ **3,645** decrease

when comparing December 2021 (7,221) with November 2021 (10,866).