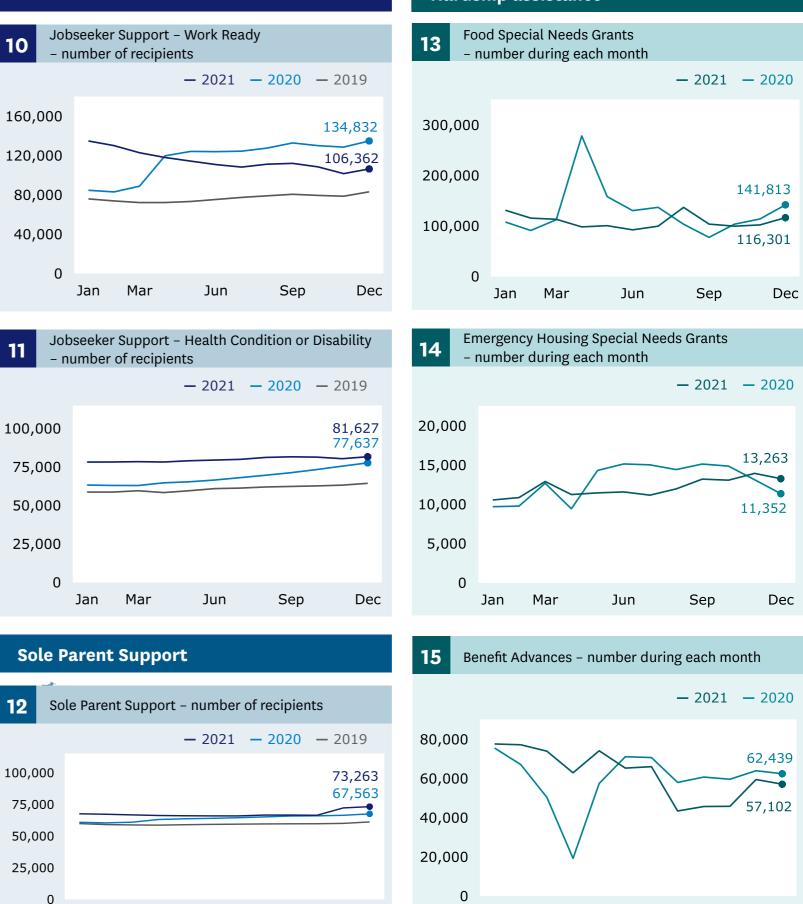

## **Jobseeker Support** Work Ready recipients

(Graph 10)

# **4,755** increase

when comparing December 2021 (106,362) with November 2021 (101,607).

\* Total response ethnicity means that if a person identifies with more than one ethnic group, they are counted in each applicable group. For more information please go to: www.msd.govt.nz/ about-msd-and-our-work/tools/how-we-reportethnicity.html

|        |   | seeker Support – Health Condition or Disability<br>umber of recipients |     |               |        |                  |  |      |  |  |
|--------|---|------------------------------------------------------------------------|-----|---------------|--------|------------------|--|------|--|--|
|        |   |                                                                        |     | <b>—</b> 2021 | - 2020 | <b>—</b> 2019    |  |      |  |  |
| 100,00 | 0 |                                                                        |     |               |        | 81,627<br>77,637 |  | 20,0 |  |  |
| 75,00  | 0 |                                                                        |     |               |        |                  |  | 15,0 |  |  |
| 50,00  | 0 |                                                                        |     |               |        |                  |  | 10,0 |  |  |
| 25,00  | 0 |                                                                        |     |               |        |                  |  | 5,0  |  |  |
|        | 0 | Jan                                                                    | Mar | Jun           | Sep    | Dec              |  |      |  |  |
|        |   |                                                                        |     | 00.1          | 0.00   | 200              |  |      |  |  |

| Sole Parent Support |                                           |     |               |        |                  |  |     |  |  |  |  |  |
|---------------------|-------------------------------------------|-----|---------------|--------|------------------|--|-----|--|--|--|--|--|
| <b>12</b> Sc        | ole Parent Support – number of recipients |     |               |        |                  |  |     |  |  |  |  |  |
|                     |                                           |     | <b>—</b> 2021 | - 2020 | <u> </u>         |  | 80, |  |  |  |  |  |
| 100,000             |                                           |     |               |        | 73,263<br>67,563 |  | 60, |  |  |  |  |  |
| 75,000              | _                                         |     |               |        |                  |  | 40, |  |  |  |  |  |
| 50,000              |                                           |     |               |        |                  |  |     |  |  |  |  |  |
| 25,000              |                                           |     |               |        |                  |  | 20, |  |  |  |  |  |
| 0                   | Jan                                       | Mar | Jun           | Sep    | Dec              |  |     |  |  |  |  |  |
| 0.0                 |                                           |     |               |        |                  |  |     |  |  |  |  |  |

## Hardship assistance

MINISTRY OF SOCIAL DEVELOPMENT

E MANATŪ WHAKAHIATO ORA