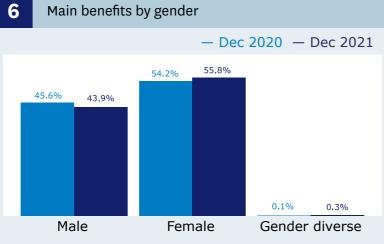

h 1)

↑ **11,427** increase

when comparing December 2021 (368,172) with November 2021 (356,745).

## Main benefits

cancels into work (Graph 5)

↓ **3,645** decrease

when comparing December 2021 (7,221) with November 2021 (10,866).

## **Jobseeker Support** Work Ready recipients

(Graph 10)

# **4,755** increase

when comparing December 2021 (106,362) with November 2021 (101,607).

\* Total response ethnicity means that if a person identifies with more than one ethnic group, they are counted in each applicable group. For more information please go to: www.msd.govt.nz/ about-msd-and-our-work/tools/how-we-reportethnicity.html

For the full set of data and supporting information please go to: www.msd.govt.nz/about-msdand-our-work/publications-resources/statistics/ monthly-reporting/











1 of 2

### Jobseeker Support

9

Population proportion receiving Jobseeker Support - Work Ready and percentage point change, compared with the previous year, by Regional Council





Jan

Mar

Jun

Sep

Dec

|        |   | seeker Support – Health Condition or Disability<br>umber of recipients |     |               |        |                  |  |      |  |  |
|--------|---|------------------------------------------------------------------------|-----|---------------|--------|------------------|--|------|--|--|
|        |   |                                                                        |     | <b>—</b> 2021 | - 2020 | <b>—</b> 2019    |  |      |  |  |
| 100,00 | 0 |                                                                        |     |               |        | 81,627