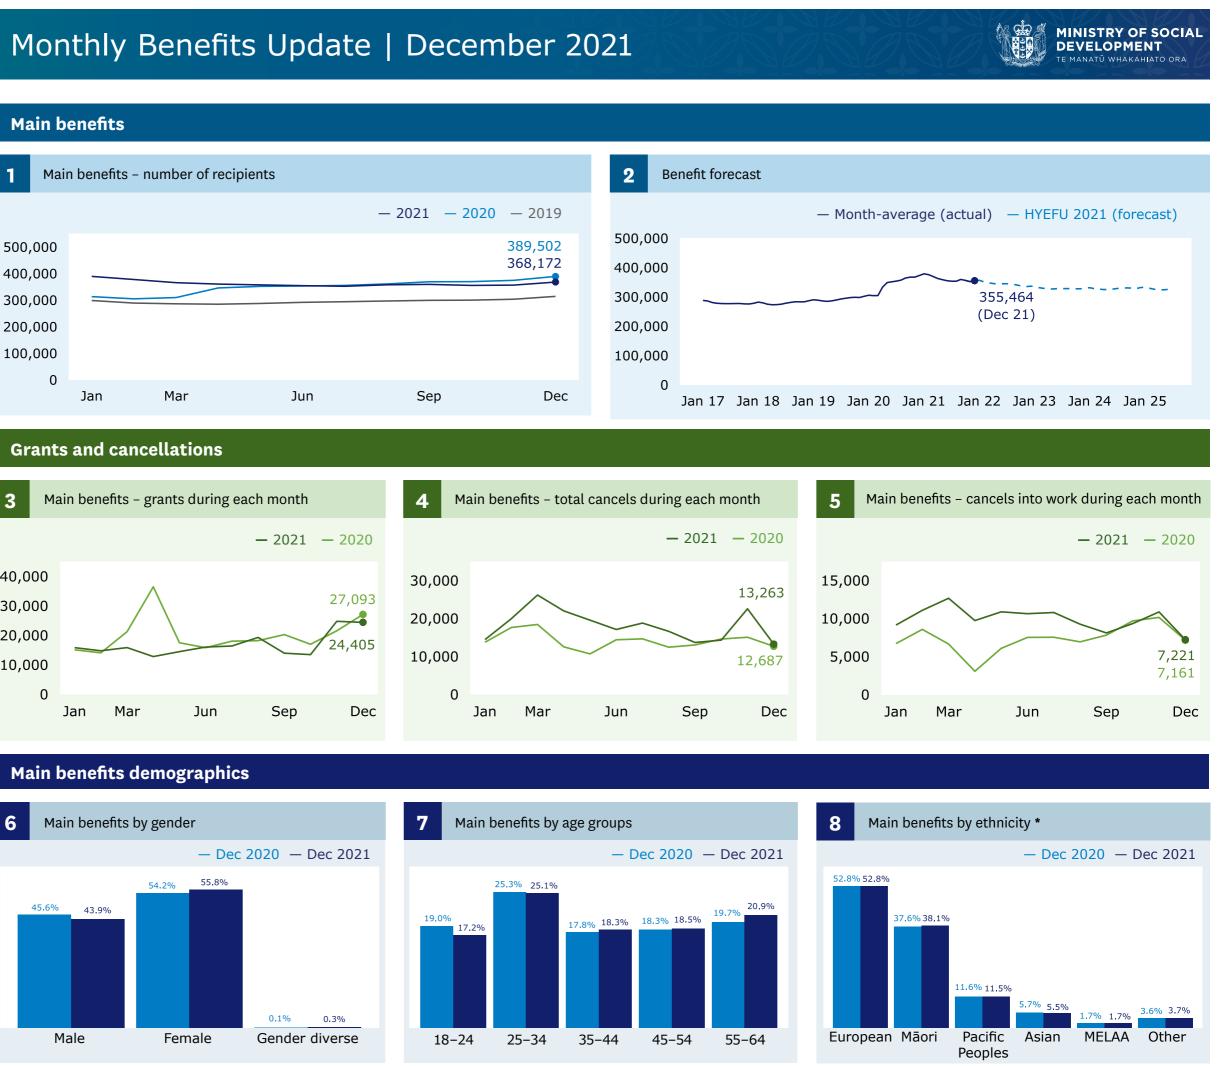

## Main benefits population percentage

11.7%

of the estimated New Zealand working-age population received a main benefit as at December 2021.

## Main benefits

recipients (Graph 1)

↑ **11,427** increase

when comparing December 2021 (368,172) with November 2021 (356,745).

## Main benefits

cancels into work (Graph 5)

↓ **3,645** decrease

when comparing December 2021 (7,221) with November 2021 (10,866).

# **4,755** increase

when comparing December 2021 (106,362) with November 2021 (101,607).

\* Total response ethnicity means that if a person identifies with more than one ethnic group, they are counted in each applicable group. For more information please go to: www.msd.govt.nz/ about-msd-and-our-work/tools/how-we-reportethnicity.html